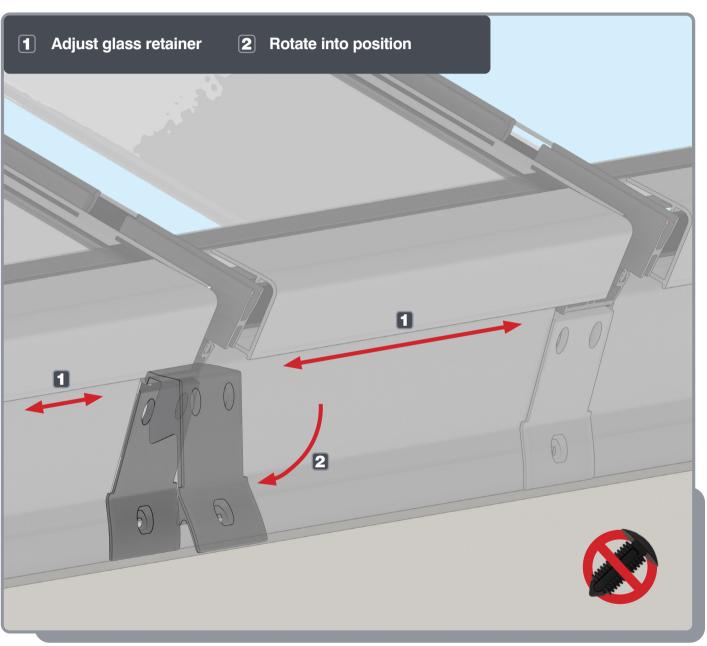

# Roof Lantern Installation Guide



















# **APPLYING SEALANT**







- DO NOT screw down yet
- Only apply sealant where indicated



• **DO NOT** apply sealant to the gap between the upstand and the eaves beam, this will block the drainage









Ensure correct size bolts and tapered washers are used









#### ATTACHING SPIDER















**BEWARE** not to cross thread bolts when fastening

#### FIXING DOWN













- **USE** packers under eaves beam to support each screw
- CHECK eaves beams are fully sealed to upstand







#### GLAZING











Ensure retainer is seated as shown

#### HIP LOWER ENDCAP







## LOWER RAFTER ENDCAPS





























## BOSS TOP CAPS









#### HIP UPPER END CAPS











# RAFTER UPPER END CAPS 16





#### **COMPONENTS LIST**



RAFTER RIDGE LUG KLC-100



RAFTER EAVES LUG KLC-101



RAFTER OUTER END CAP KLC-102



RAFTER INNER END CAP KLC-103



HIP OUTER END CAP KLC-105



HIP INNER ENDCAP KLC-106



HIP EAVES LUG KLC-107



2 WAY BOSS TOP CAP KLC-108



2 WAY BOSS TOP CAP FOR FINIAL KLC-108/F



3 WAY BOSS TOP CAP



3 WAY BOSS TOP CAP FOR FINIAL CAP PIN KLC-109/F KLC-110



EAVES BEAM CORNER BRACKET KLC-111



ISOLATING COLLAR KLC-112



TWO WAY END BOSS KLC-113



THREE WAY END BOSS KLC-114



JACK RAFTER LUG LEFT KLC-115



JACK RAFTER LUG RIGHT KLC-116



BALL FINIAL KLC-117



B2B FOUR WAY BOSS KLC-119



B2B EIGHT WAY BOSS KLC-120



B2B FOUR WAY BOSS TOP CAP KLC