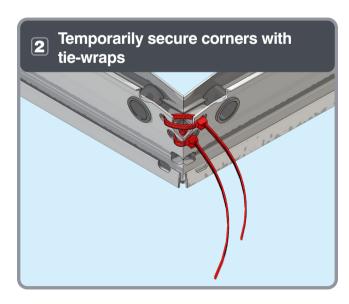

#### FIXING DOWN

- **USE** packers under eaves beam to support each screw
- CHECK eaves beams are fully sealed to upstand