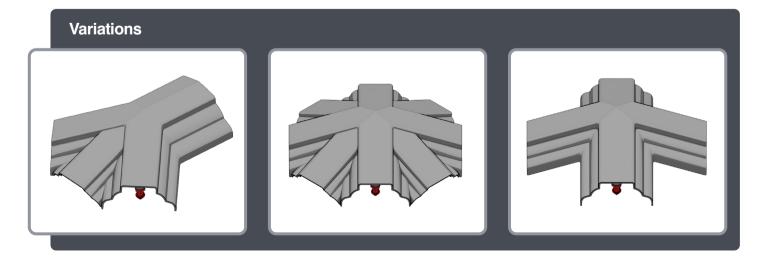

# Roof Lantern Installation Guide



















# **APPLYING SEALANT**







- DO NOT screw down yet
- Only apply sealant where indicated



• **DO NOT** apply sealant to the gap between the upstand and the eaves beam, this will block the drainage









Ensure correct size bolts and tapered washers are used









#### ATTACHING SPIDER















**BEWARE** not to cross thread bolts when fastening

#### FIXING DOWN













- **USE** packers under eaves beam to support each screw
- CHECK eaves beams are fully sealed to upstand







#### GLAZING











Ensure retainer is seated as shown

#### HIP LOWER ENDCAP







## LOWER RAFTER ENDCAPS





























## BOSS TOP CAPS









#### HIP UPPER END CAPS











# RAFTER UPPER END CAPS 16





#### **COMPONENTS LIST**



RAFTER RIDGE LUG KLC-100



RAFTER EAVES LUG KLC-101



RAFTER OUTER END CAP KLC-102



RAFTER INNER END CAP KLC-103



HIP OUTER END CAP KLC-105



HIP INNER ENDCAP KLC-106



HIP EAVES LUG KLC-107



2 WAY BOSS TOP CAP KLC-108



2 WAY BOSS TOP CAP FOR FINIAL KLC-108/F



3 WAY BOSS TOP CAP



3 WAY BOSS TOP CAP FOR FINIAL CAP PIN KLC-109/F KLC-110



EAVES BEAM CORNER BRACKET KLC-111



ISOLATING COLLAR KLC-112



TWO WAY END BOSS KLC-113



THREE WAY END BOSS KLC-114



JACK RAFTER LUG LEFT KLC-115



JACK RAFTER LUG RIGHT KLC-116



BALL FINIAL KLC-117



B2B FOUR WAY BOSS KLC-119



B2B EIGHT WAY BOSS KLC-120



B2B FOUR WAY BOSS TOP CAP KLC-121



B2B FOUR WAY BOSS TOP CAP FOR FINIAL KLC