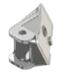

crew
- CHECK eaves beams are fully sealed to upstand







#### GLAZING











Ensure retainer is seated as shown

#### HIP LOWER ENDCAP







## LOWER RAFTER ENDCAPS





























## BOSS TOP CAPS









#### HIP UPPER END CAPS











# RAFTER UPPER END CAPS 16





#### **COMPONENTS LIST**



RAFTER RIDGE LUG KLC-100



RAFTER EAVES LUG KLC-101



RAFTER OUTER END CAP KLC-102



RAFTER INNER END CAP KLC-103



HIP OUTER END CAP KLC-105



HIP INNER ENDCAP KLC-106



HIP EAVES LUG KLC-107



2 WAY BOSS TOP CAP KLC-108



2 WAY BOSS TOP CAP FOR FINIAL KLC-108/F



3 WAY BOSS TOP CAP



3 WAY BOSS TOP CAP FOR FINIAL CAP PIN KLC-109/F KLC-110



EAVES BEAM CORNER BRACKET KLC-111



ISOLATING COLLAR KLC-112



TWO WAY END BOSS KLC-113



THREE WAY END BOSS KLC-114



JACK RAFTER LUG LEFT KLC-115



JACK RAFTER LUG RIGHT KLC-116



BALL FINIAL KLC-117



B2B FOUR WAY BOSS KLC-119



B2B EIGHT WAY BOSS KLC-120



B2B FOUR WAY BOSS TOP CAP KLC-121



B2B FOUR WAY BOSS TOP CAP FOR FINIAL KLC-121/F



B2B EIGHT WAY BOSS TOP CAP KLC-122



B2B EIGHT WAY BOSS TOP CAP FOR FINIAL KLC-122/F



RAFTER SUPPORT BLOCK KLC-123



CHIMNEY NUT M8 KLF-300



EAVES BEAM SCREW KLF-301



BOLT M8 X 70 **KLF-303** 



TAPERED WASHER M8 KLF-304



BOLT M8 X 60 **KLF-305** 



FIR TREE CLIP



BOLT M8 X 20



SERRATED FLANGE NUT M8 **KLF-311** 



TIE WRAP KLF-315



EAVES BEAM / T-BAR QLON GASKET KLG-200



TOP CAP QLON GASKET KLG-201



BOSS CENTRAL GASKET W/CENTER RAFTER **KLG-202** 



BOSS CENTRAL GASKET KLG-203



BOSS LEFT GASKET KLG-204



BOSS RIGHT GASKET KLG-205