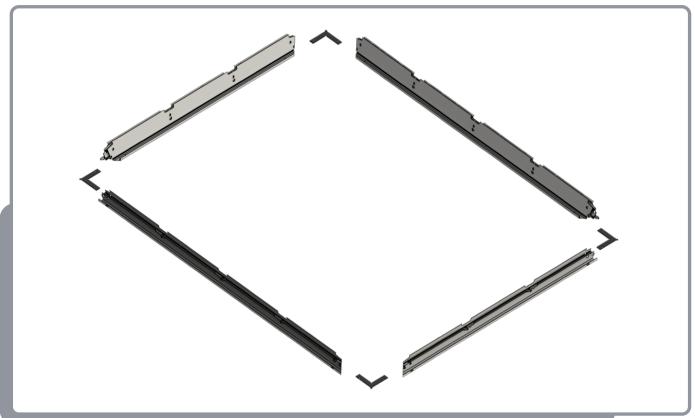

#### FIXING DOWN

- **USE** packers under eaves beam to support each screw
- CHECK eaves beams are fully sealed to upstand