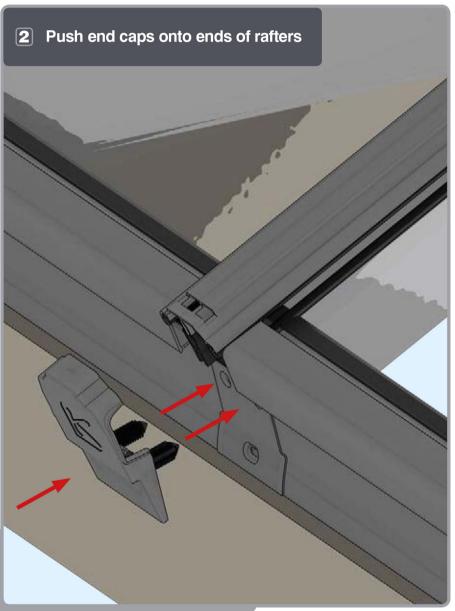

# Roof Lantern Installation Guide



















# **APPLYING SEALANT**







- DO NOT screw down yet
- Only apply sealant where indicated



• **DO NOT** apply sealant to the gap between the upstand and the eaves beam, this will block the drainage









Ensure correct size bolts and tapered washers are used









#### ATTACHING SPIDER















**BEWARE** not to cross thread bolts when fastening

#### FIXING DOWN













- **USE** packers under eaves beam to support each screw
- CHECK eaves beams are fully sealed to upstand







#### GLAZING











Ensure retainer is seated as shown

#### HIP LOWER ENDCAP







## LOWER RAFTER ENDCAPS





























## BOSS TOP CAPS









#### HIP UPPER END CAPS











# RAFTER UPPER END CAPS 16





#### **COMPONENTS LIST**



RAFTER RIDGE LUG KLC-100



RAFTER EAVES LUG KLC-101



RAFTER OUTER END CAP KLC-102



RAFTER INNER END CAP KLC-103



HIP OUTER END CAP KLC-105



HIP INNER ENDCAP KLC-106



HIP EAVES LUG KLC-107



2 WAY BOSS TOP CAP KLC-108



2 WAY BOSS TOP CAP FOR FINIAL KLC-108/F



3 WAY BOSS TOP CAP



3 WAY BOSS TOP CAP FOR FINIAL CAP PIN KLC-109/F KLC-110



EAVES BEAM CORNER BRACKET KLC-111



ISOLATING COLLAR KLC-112



TWO WAY END BOSS KLC-113



THREE WAY END BOSS KLC-114



JACK RAFTER LUG LEFT KLC-115



JACK RAFTER LUG RIGHT KLC-116



BALL FINIAL KLC-117



B2B FOUR WAY BOSS KLC-119



B2B EIGHT WAY BOSS KLC-120



B2B FOUR WAY BOSS TOP CAP KLC-121



B2B FOUR WAY BOSS TOP CAP FOR FINIAL KLC-121/F



B2B EIGHT WAY BOSS TOP CAP KLC-122



B2B EIGHT WAY BOSS