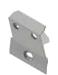

Only apply sealant where indicated



• **DO NOT** apply sealant to the gap between the upstand and the eaves beam, this will block the drainage









Ensure correct size bolts and tapered washers are used









#### ATTACHING SPIDER















**BEWARE** not to cross thread bolts when fastening

#### FIXING DOWN













- **USE** packers under eaves beam to support each screw
- CHECK eaves beams are fully sealed to upstand







#### GLAZING











Ensure retainer is seated as shown

#### HIP LOWER ENDCAP







## LOWER RAFTER ENDCAPS





























## BOSS TOP CAPS









#### HIP UPPER END CAPS











# RAFTER UPPER END CAPS 16





#### **COMPONENTS LIST**



RAFTER RIDGE LUG KLC-100



RAFTER EAVES LUG KLC-101



RAFTER OUTER END CAP KLC-102



RAFTER INNER END CAP KLC-103



HIP OUTER END CAP KLC-105



HIP INNER ENDCAP KLC-106



HIP EAVES LUG KLC-107



2 WAY BOSS TOP CAP KLC-108



2 WAY BOSS TOP CAP FOR FINIAL KLC-108/F



3 WAY BOSS TOP CAP



3 WAY BOSS TOP CAP FOR FINIAL CAP PIN KLC-109/F KLC-110



EAVES BEAM CORNER BRACKET KLC-111



ISOLATING COLLAR KLC-112



TWO WAY END BOSS KLC-113



THREE WAY END BOSS KLC-114



JACK RAFTER LUG LEFT KLC-115



JACK RAFTER LUG RIGHT KLC-116



BALL FINIAL KLC-117



B2B FOUR WAY BOSS KLC-119



B2B EIGHT WAY BOSS KLC-120



B2B FOUR WAY BOSS TOP CAP KLC-121



B2B FOUR WAY BOSS TOP CAP FOR FINIAL KLC-121/F



B2B EIGHT WAY BOSS TOP CAP KLC-122



B2B EIGHT WAY BOSS TOP CAP FOR FINIAL KLC-122/F



RAFTER SUPPORT BLOCK KLC-123



CHIMNEY NUT M8 KLF-300



EAVES BEAM SCREW KLF-301