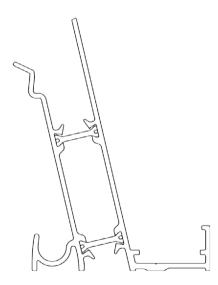

#### **COMPONENTS LIST**

HIP BODY KLP-02

RAFTER BODY **KLP-03** 

RIDGE TOP CAP KLP-06

HIP TOP CAP **KLP-07** 

RAFTER TOP CAP KLP-08

EAVES BEAM KLP-05

GLASS RETAINER KLP-04