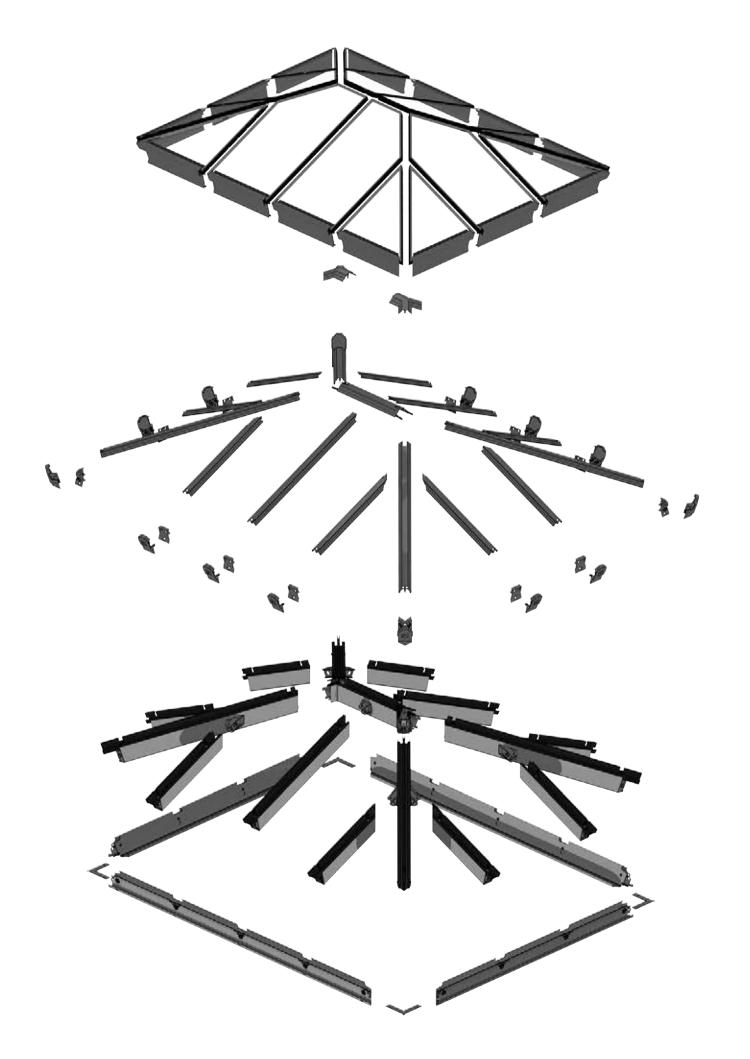

# Roof Lantern Installation Guide



















# **APPLYING SEALANT**







- DO NOT screw down yet
- Only apply sealant where indicated



• **DO NOT** apply sealant to the gap between the upstand and the eaves beam, this will block the drainage









Ensure correct size bolts and tapered washers are used









#### ATTACHING SPIDER















**BEWARE** not to cross thread bolts when fastening

#### FIXING DOWN













- **USE** packers under eaves beam to support each screw
- CHECK eaves beams are fully sealed to upstand







#### GLAZING











Ensure retainer is seated as shown

#### HIP LOWER ENDCAP







## LOWER RAFTER ENDCAPS





























## BOSS TOP CAPS









#### HIP UPPER END CAPS











# RAFTER UPPER END CAPS 16





#### **COMPONENTS LIST**



RAFTER RIDGE LU