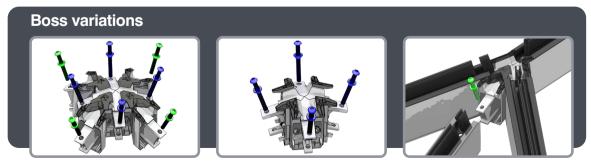

# Roof Lantern Installation Guide



















# **APPLYING SEALANT**







- DO NOT screw down yet
- Only apply sealant where indicated



• **DO NOT** apply sealant to the gap between the upstand and the eaves beam, this will block the drainage









Ensure correct size bolts and tapered washers are used









#### ATTACHING SPIDER















**BEWARE** not to cross thread bolts when fastening

#### FIXING DOWN













- **USE** packers under eaves beam to support each screw
- CHECK eaves beams are fully sealed to upstand







#### GLAZING











Ensure retainer is seated as shown

#### HIP LOWER ENDCAP







## LOWER RAFTER ENDCAPS





























## BOSS TOP CAPS









#### HIP UPPER END CAPS











# RAFTER UPPER END CAPS 16





#### **COMPONENTS LIST**



RAFTER RIDGE LUG KLC-100



RAFTER EAVES LUG KLC-101



RAFTER OUTER END CAP KLC-102



RAFTER INNER END CAP KLC-103



HIP OUTER END CAP KLC-105



HIP INNER ENDCAP KLC-106



HIP EAVES LUG KLC-107



2 WAY BOSS TOP CAP KLC-108



2 WAY