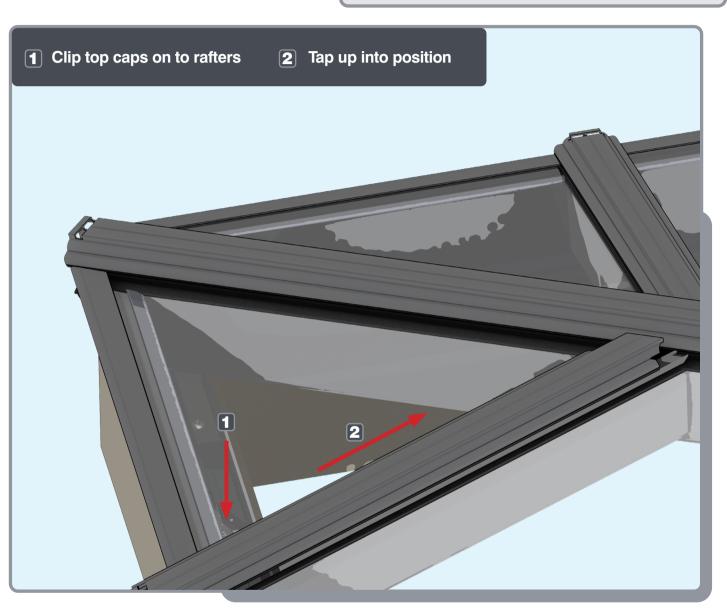

# Roof Lantern Installation Guide



















# **APPLYING SEALANT**







- DO NOT screw down yet
- Only apply sealant where indicated



• **DO NOT** apply sealant to the gap between the upstand and the eaves beam, this will block the drainage









Ensure correct size bolts and tapered washers are used









#### ATTACHING SPIDER















**BEWARE** not to cross thread bolts when fastening

#### FIXING DOWN













- **USE** packers under eaves beam to support each screw
- CHECK eaves beams are fully sealed to upstand







#### GLAZING











Ensure retainer is seated as shown

#### HIP LOWER ENDCAP







## LOWER RAFTER ENDCAPS





























## BOSS TOP CAPS









#### HIP UPPER END CAPS











# RAFTER UPPER END CAPS 16





#### **COMPONENTS LIST**



RAFTER RIDGE LUG KLC-100



RAFTER EAVES LUG KLC-101



RAFTER OUTER END CAP KLC-102



RAFTER INNER END CAP KLC-103



HIP OUTER END CAP KLC-105



HIP INNER ENDCAP KLC-106



HIP EAVES LUG KLC-107



2 WAY BOSS TOP CAP KLC-108



2 WAY BOSS TOP CAP FOR FINIAL KLC-108/F



3 WAY BOSS TOP CAP



3 WAY BOSS TOP CAP FOR FINIAL CAP PIN KLC-109/F KLC-110



EAVES BEAM CORNER BRACKET KLC-111



ISOLATING COLLAR KLC-112



TWO WAY END BOSS KLC-113



THREE WAY END BOSS KLC-114



JACK RAFTER LUG LEFT KLC-115



JACK RAFTER LUG RIGHT KLC-116



BALL FINIAL KLC-117



B2B FOUR WAY BOSS KLC-119



B2B EIGHT WAY BOSS KLC-120



B2B FOUR WAY BOSS TOP CAP KLC-121



B2B FOUR WAY