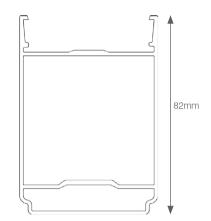

#### **COMPONENTS LIST**

HIP BODY KLP-02

RAFTER BODY **KLP-03** 

RIDGE TOP CAP KLP-06

HIP TOP CAP **KLP-07** 

RAFTER TOP CAP KLP-08

EAVES BEAM KLP-05

GLASS RETAINER KLP-04