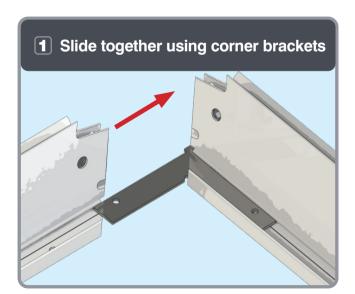

# Roof Lantern Installation Guide



















# **APPLYING SEALANT**







- DO NOT screw down yet
- Only apply sealant where indicated



• **DO NOT** apply sealant to the gap between the upstand and the eaves beam, this will block the drainage









Ensure correct size bolts and tapered washers are used









#### ATTACHING SPIDER















**BEWARE** not to cross thread bolts when fastening

#### FIXING DOWN













- **USE** packers under eaves beam to support each screw
- CHECK eaves beams are fully sealed to upstand







#### GLAZING











Ensure retainer is seated as shown

#### HIP LOWER ENDCAP







## LOWER RAFTER ENDCAPS





























## BOSS TOP CAPS









#### HIP UPPER END CAPS











# RAFTER UPPER END CAPS 16





#### **COMPONENTS LIST**



RAFTER RIDGE LUG KLC-100