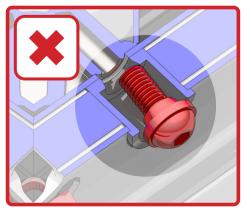

# Roof Lantern Installation Guide



















# **APPLYING SEALANT**







- DO NOT screw down yet
- Only apply sealant where indicated



• **DO NOT** apply sealant to the gap between the upstand and the eaves beam, this will block the drainage









Ensure correct size bolts and tapered washers are used









#### ATTACHING SPIDER















**BEWARE** not to cross thread bolts when fastening

#### FIXING DOWN













- **USE** packers under eaves beam to support each screw
- CHECK eaves beams are fully sealed to upstand







#### GLAZING











Ensure retainer is seated as shown

#### HIP LOWER ENDCAP







## LOWER RAFTER ENDCAPS





























## BOSS TOP CAPS









#### HIP UPPER END CAPS











# RAFTER UPPER END CAPS 16





#### **COMPONENTS LIST**



RAFTER RIDGE LUG KLC-100



RAFTER EAVES LUG KLC-101



RAFTER OUTER END CAP KLC-102



RAFTER INNER END CAP KLC-103



HIP OUTER END CAP KLC-105



HIP INNER ENDCAP KLC-106



HIP EAVES LUG KLC-107



2 WAY BOSS TOP CAP KLC-108



2 WAY BOSS TOP CAP FOR FINIAL KLC-108/F



3 WAY BOSS TOP CAP



3 WAY BOSS TOP CAP FOR FINIAL CAP PIN KLC