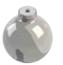

GLAZING











Ensure retainer is seated as shown

#### HIP LOWER ENDCAP







## LOWER RAFTER ENDCAPS





























## BOSS TOP CAPS









#### HIP UPPER END CAPS











# RAFTER UPPER END CAPS 16





#### **COMPONENTS LIST**



RAFTER RIDGE LUG KLC-100



RAFTER EAVES LUG KLC-101



RAFTER OUTER END CAP KLC-102



RAFTER INNER END CAP KLC-103



HIP OUTER END CAP KLC-105



HIP INNER ENDCAP KLC-106



HIP EAVES LUG KLC-107



2 WAY BOSS TOP CAP KLC-108



2 WAY BOSS TOP CAP FOR FINIAL KLC-108/F



3 WAY BOSS TOP CAP



3 WAY BOSS TOP CAP FOR FINIAL CAP PIN KLC-109/F KLC-110



EAVES BEAM CORNER BRACKET KLC-111



ISOLATING COLLAR KLC-112



TWO WAY END BOSS KLC-113



THREE WAY END BOSS KLC-114



JACK RAFTER LUG LEFT KLC-115



JACK RAFTER LUG RIGHT KLC-116



BALL FINIAL KLC-117



B2B FOUR WAY BOSS KLC-119



B2B EIGHT WAY BOSS KLC-120



B2B FOUR WAY BOSS TOP CAP KLC-121



B2B FOUR WAY BOSS TOP CAP FOR FINIAL KLC-121/F



B2B EIGHT WAY BOSS TOP CAP KLC-122



B2B EIGHT WAY BOSS TOP CAP FOR FINIAL KLC-122/F



RAFTER SUPPORT BLOCK KLC-123



CHIMNEY NUT M8 KLF-300



EAVES BEAM SCREW KLF-301



BOLT M8 X 70 **KLF-303** 



TAPERED WASHER M8 KLF-304



BOLT M8 X 60 **KLF-305** 



FIR TREE CLIP



BOLT M8 X 20



SERRATED FLANGE NUT M8 **KLF-311** 



TIE WRAP KLF-315



EAVES BEAM / T-BAR QLON GASKET KLG-200



TOP CAP QLON GASKET KLG-201



BOSS CENTRAL GASKET W/CENTER RAFTER **KLG-202** 



BOSS CENTRAL GASKET KLG-203



BOSS LEFT GASKET KLG-204



BOSS RIGHT GASKET KLG-205



HEX TOOL KLT-01

#### **COMPONENTS LIST**







HIP BODY KLP-