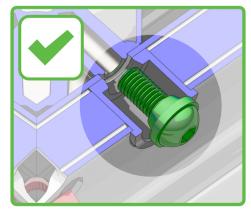

# Roof Lantern Installation Guide



















# **APPLYING SEALANT**







- DO NOT screw down yet
- Only apply sealant where indicated



• **DO NOT** apply sealant to the gap between the upstand and the eaves beam, this will block the drainage









Ensure correct size bolts and tapered washers are used









#### ATTACHING SPIDER















**BEWARE** not to cross thread bolts when fastening

#### FIXING DOWN













- **USE** packers under eaves beam to support each screw
- CHECK eaves beams are fully sealed to upstand







#### GLAZING











Ensure retainer is seated as shown

#### HIP LOWER ENDCAP







## LOWER RAFTER ENDCAPS





























## BOSS TOP CAPS









#### HIP UPPER END CAPS











# RAFTER UPPER END CAPS 16





#### **COMPONENTS LIST**



RAFTER RIDGE LUG KLC-100



RAFTER EAVES LUG KLC-101



RAFTER OUTER END CAP KLC-102



RAFTER INNER END CAP KLC-103



HIP OUTER END CAP KLC-105



HIP INNER ENDCAP KLC-106



HIP EAVES LUG KLC-107



2 WAY BOSS TOP CAP KLC-108



2 WAY BOSS TOP CAP FOR FINIAL KLC-108/F



3 WAY BOSS TOP CAP



3 WAY BOSS TOP CAP FOR FINIAL CAP PIN K