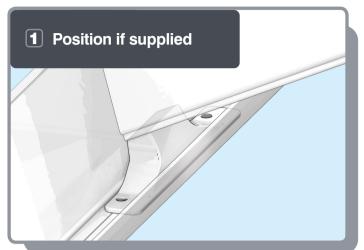

# Roof Lantern Installation Guide



















# **APPLYING SEALANT**







- DO NOT screw down yet
- Only apply sealant where indicated



• **DO NOT** apply sealant to the gap between the upstand and the eaves beam, this will block the drainage









Ensure correct size bolts and tapered washers are used









#### ATTACHING SPIDER















**BEWARE** not to cross thread bolts when fastening

#### FIXING DOWN













- **USE** packers under eaves beam to support each screw
- CHECK eaves beams are fully sealed to upstand







#### GLAZING











Ensure retainer is seated as shown

#### HIP LOWER ENDCAP







## LOWER RAFTER ENDCAPS





























## BOSS TOP CAPS









#### HIP UPPER END CAPS











# RAFTER UPPER END CAPS 16





#### **COMPONENTS LIST**



RAFTER RIDGE LUG KLC-100



RAFTER EAVES LUG KLC-101



RAFTER OUTER END CAP KLC-102



RAFTER INNER END CAP KLC-103



HIP OUTER END CAP KLC-105



HIP INNER ENDCAP KLC-106



HIP EAVES LUG KLC-107



2 WAY BOSS TOP CAP KLC-108



2 WAY BOSS TOP CAP FOR FINIAL KLC-108/F



3 WAY BOSS TOP CAP



3 WAY BOSS TOP CAP FOR FINIAL CAP PIN KLC-109/F KLC-110



EAVES BEAM CORNER BRACKET KLC-111



ISOLATING COLLAR KLC-112