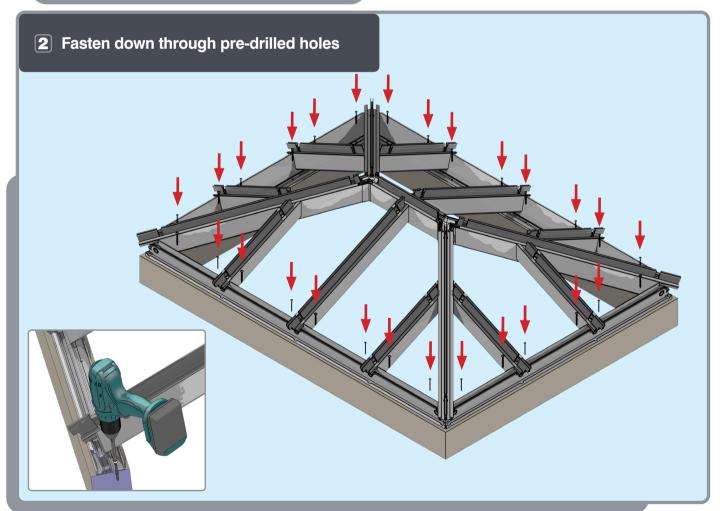

#### FIXING DOWN

- **USE** packers under eaves beam to support each screw
- CHECK eaves beams are fully sealed to upstand