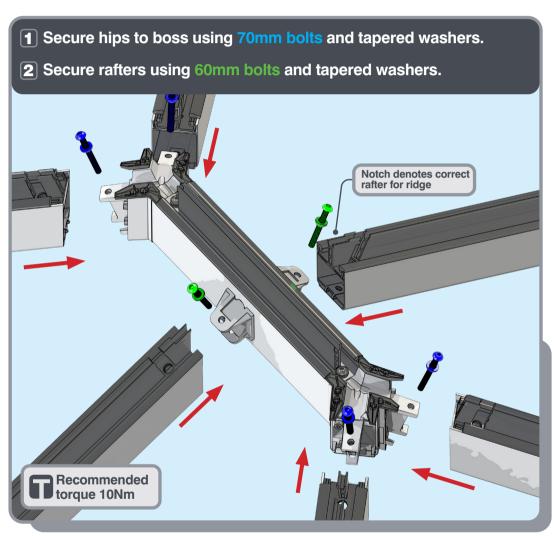

# Roof Lantern Installation Guide



















# **APPLYING SEALANT**







- DO NOT screw down yet
- Only apply sealant where indicated



• **DO NOT** apply sealant to the gap between the upstand and the eaves beam, this will block the drainage









Ensure correct size bolts and tapered washers are used









#### ATTACHING SPIDER















**BEWARE** not to cross thread bolts when fastening

#### FIXING DOWN













- **USE** packers under eaves beam to support each screw
- CHECK eaves beams are fully sealed to upstand







#### GLAZING











Ensure retainer is seated as shown

#### HIP LOWER ENDCAP







## LOWER RAFTER ENDCAPS





























## BOSS TOP CAPS









#### HIP UPPER END CAPS











# RAFTER UPPER END CAPS 16





#### **COMPONENTS LIST**



RAFTER RIDGE LUG KLC-100



RAFTER EAVES LUG KLC-101



RAFTER OUTER END CAP KLC-102



RAFTER INNER END CAP KLC-103



HIP OUTER END CAP KLC-105



HIP INNER ENDCAP KLC-106



HIP EAVES LUG KLC-107



2 WAY BOSS TOP CAP KLC-108



2 W