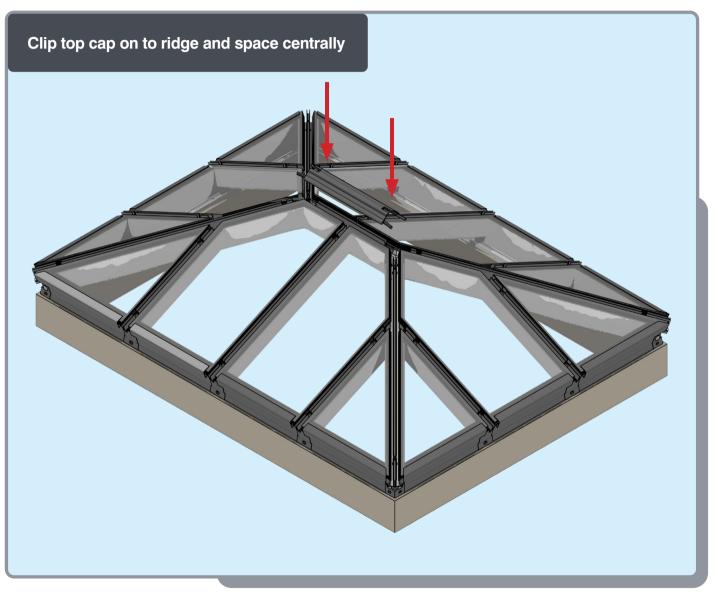

#### **COMPONENTS LIST**

HIP BODY KLP-02

RAFTER BODY **KLP-03** 

RIDGE TOP CAP KLP-06

HIP TOP CAP **KLP-07** 

RAFTER TOP CAP KLP-08

EAVES BEAM KLP-05

GLASS RETAINER KLP-04