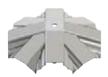

## BOSS TOP CAPS

2 WAY BOSS TOP CAP KLC-108

2 WAY BOSS TOP CAP FOR FINIAL KLC-108/F

3 WAY BOSS TOP CAP

3 WAY BOSS TOP CAP FOR FINIAL CAP PIN KLC-109/F KLC-110

EAVES BEAM CORNER BRACKET KLC-111

ISOLATING COLLAR KLC-112

TWO WAY END BOSS KLC-113