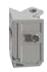

upstand and the eaves beam, this will block the drainage









Ensure correct size bolts and tapered washers are used









#### ATTACHING SPIDER















**BEWARE** not to cross thread bolts when fastening

#### FIXING DOWN













- **USE** packers under eaves beam to support each screw
- CHECK eaves beams are fully sealed to upstand







#### GLAZING











Ensure retainer is seated as shown

#### HIP LOWER ENDCAP







## LOWER RAFTER ENDCAPS





























## BOSS TOP CAPS









#### HIP UPPER END CAPS











# RAFTER UPPER END CAPS 16





#### **COMPONENTS LIST**



RAFTER RIDGE LUG KLC-100



RAFTER EAVES LUG KLC-101



RAFTER OUTER END CAP KLC-102



RAFTER INNER END CAP KLC-103



HIP OUTER END CAP KLC-105



HIP INNER ENDCAP KLC-106



HIP EAVES LUG KLC-107



2 WAY BOSS TOP CAP KLC-108



2 WAY BOSS TOP CAP FOR FINIAL KLC-108/F



3 WAY BOSS TOP CAP



3 WAY BOSS TOP CAP FOR FINIAL CAP PIN KLC-109/F KLC-110



EAVES BEAM CORNER BRACKET KLC-111



ISOLATING COLLAR KLC-112



TWO WAY END BOSS KLC-113



THREE WAY END BOSS KLC-114



JACK RAFTER LUG LEFT KLC-115



JACK RAFTER LUG RIGHT KLC-116



BALL FINIAL KLC-117



B2B FOUR WAY BOSS KLC-119



B2B EIGHT WAY BOSS KLC-120



B2B FOUR WAY BOSS TOP CAP KLC-121



B2B FOUR WAY BOSS TOP CAP FOR FINIAL KLC-121/F



B2B EIGHT WAY BOSS TOP CAP KLC-122



B2B EIGHT WAY BOSS TOP CAP FOR FINIAL KLC-122/F



RAFTER SUPPORT BLOCK KLC-123



CHIMNEY NUT M8 KLF-300



EAVES BEAM SCREW KLF-301



BOLT M8 X 70 **KLF-303** 



TAPERED WASHER M8 KLF-304



BOLT M8 X 60 **KLF-305**