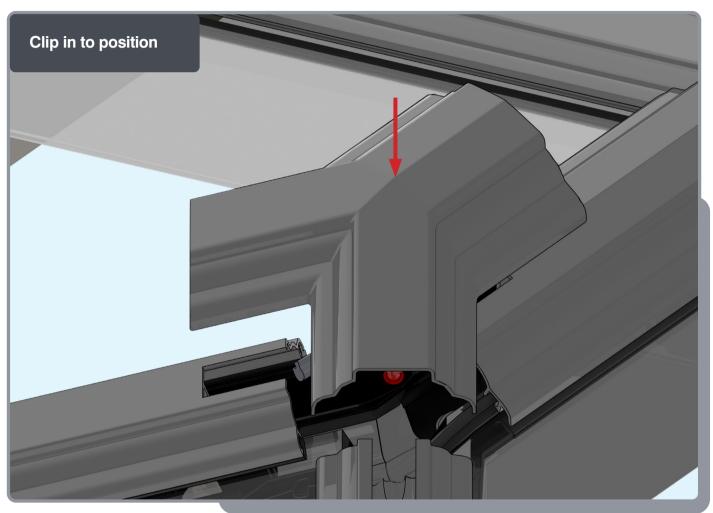

# Roof Lantern Installation Guide



















# **APPLYING SEALANT**







- DO NOT screw down yet
- Only apply sealant where indicated



• **DO NOT** apply sealant to the gap between the upstand and the eaves beam, this will block the drainage









Ensure correct size bolts and tapered washers are used









#### ATTACHING SPIDER















**BEWARE** not to cross thread bolts when fastening

#### FIXING DOWN













- **USE** packers under eaves beam to support each screw
- CHECK eaves beams are fully sealed to upstand







#### GLAZING











Ensure retainer is seated as shown

#### HIP LOWER ENDCAP







## LOWER RAFTER ENDCAPS





























## BOSS TOP CAPS









#### HIP UPPER END CAPS











# RAFTER UPPER END CAPS 16





#### **COMPONENTS LIST**



RAFTER RIDGE LUG KLC-100



RAFTER EAVES LUG KLC-101



RAFTER OUTER END CAP KLC-102



RAFTER INNER END CAP KLC-103



HIP OUTER END CAP KLC-105



HIP INNER ENDCAP KLC-106



HIP EAVES LUG KLC-107



2 WAY BOSS TOP CAP KLC-108



2 WAY BOSS TOP CAP FOR FINIAL KLC-108/F



3 WAY BOSS TOP CAP



3 WAY BOSS TOP CAP FOR FINIAL CAP PIN KLC-109/F KLC-110



EAVES BEAM CORNER BRACKET KLC-111



ISOLATING COLLAR KLC-112



TWO WAY END BOSS KLC-113



THREE WAY END BOSS KLC-114



JACK RAFTER LUG LEFT KLC-115



JACK RAFTER LUG RIGHT KLC-116



BALL FINIAL KLC-117



B2B FOUR WAY BOSS KLC-119



B2B EIGHT WAY BOSS KLC-120



B2B FOUR WAY BOSS TOP CAP KLC-121



B2B FOUR WAY BOSS TOP CAP FOR FINIAL K