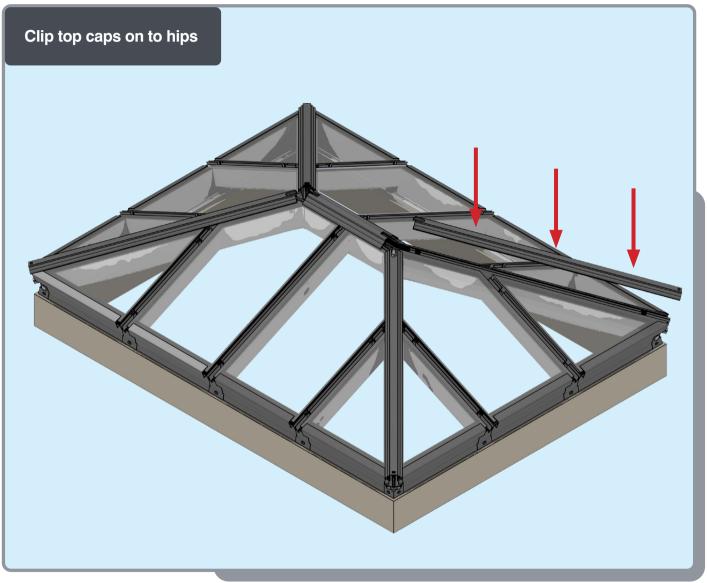

# Roof Lantern Installation Guide



















# **APPLYING SEALANT**







- DO NOT screw down yet
- Only apply sealant where indicated



• **DO NOT** apply sealant to the gap between the upstand and the eaves beam, this will block the drainage









Ensure correct size bolts and tapered washers are used









#### ATTACHING SPIDER















**BEWARE** not to cross thread bolts when fastening

#### FIXING DOWN













- **USE** packers under eaves beam to support each screw
- CHECK eaves beams are fully sealed to upstand







#### GLAZING











Ensure retainer is seated as shown

#### HIP LOWER ENDCAP







## LOWER RAFTER ENDCAPS





























## BOSS TOP CAPS









#### HIP UPPER END CAPS











# RAFTER UPPER END CAPS 16





#### **COMPONENTS LIST**



RAFTER RIDGE LUG KLC-100



RAFTER EAVES LUG KLC-101



RAFTER OUTER END CAP KLC-102



RAFTER INNER END CAP KLC-103



HIP OUTER END CAP KLC-105



HIP INNER ENDCAP KLC-106



HIP EAVES LUG KLC-107



2 WAY BOSS TOP CAP KLC-108



2 WAY BOSS TOP CAP FOR FINIAL KLC-108/F



3 WAY BOSS TOP CAP



3 WAY BOSS TOP CAP FOR FINIAL CAP PIN KLC-109/F KLC-110



EAVES BEAM CORNER BRACKET KLC-111



ISOLATING COLLAR KLC-112



TWO WAY END BOSS KLC-113



THREE WAY END BOSS KLC-114



JACK RAFTER LUG LEFT KLC-115



JACK RAFTER LUG RIGHT KLC-116



BALL FINIAL KLC-117



B2B FOUR WAY BOSS KLC-119



B2B EIGHT WAY BOSS KLC-120



B2B FOUR WAY BOSS TOP CAP KLC-121



B2B FO