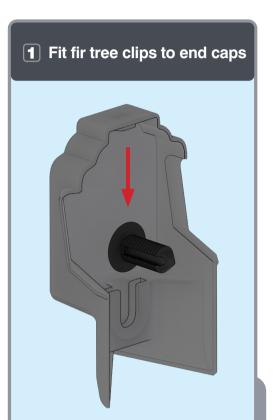

# Roof Lantern Installation Guide



















# **APPLYING SEALANT**







- DO NOT screw down yet
- Only apply sealant where indicated



• **DO NOT** apply sealant to the gap between the upstand and the eaves beam, this will block the drainage









Ensure correct size bolts and tapered washers are used









#### ATTACHING SPIDER















**BEWARE** not to cross thread bolts when fastening

#### FIXING DOWN













- **USE** packers under eaves beam to support each screw
- CHECK eaves beams are fully sealed to upstand







#### GLAZING











Ensure retainer is seated as shown

#### HIP LOWER ENDCAP







## LOWER RAFTER ENDCAPS





























## BOSS TOP CAPS









#### HIP UPPER END CAPS











# RAFTER UPPER END CAPS 16





#### **COMPONENTS LIST**



RAFTER RIDGE LUG KLC-100



RAFTER EAVES LUG KLC-101



RAFTER OUTER END CAP KLC-102



RAFTER INNER END CAP KLC-103



HIP OUTER END CAP KLC-105



HIP INNER ENDCAP KLC-106



HIP EAVES LUG KLC-107



2 WAY BOSS TOP CAP KLC-108



2 WAY BOSS TOP CAP FOR FINIAL KLC-108/F



3 WAY BOSS TOP CAP



3 WAY BOSS TOP CAP FOR FINIAL CAP PIN KLC-109/F KLC-110



EAVES BEAM CORNER BRACKET KLC-111



ISOLATING COLLAR KLC-112



TWO WAY END BOSS KLC-113



THREE WAY END BOSS KLC-114



JACK RAFTER LUG LEFT KLC-115



JACK RAFTER LUG RIGHT KLC-116



BALL FINIAL KLC-117



B2B FOUR WAY BOSS KLC-119



B2B EIGHT WAY BOSS KLC-120



B2B FOUR WAY BOSS TOP CAP KLC-121



B2B FOUR WAY BOSS TOP CAP FOR FINIAL KLC-121/F



B2B EIGHT WAY BOSS TOP