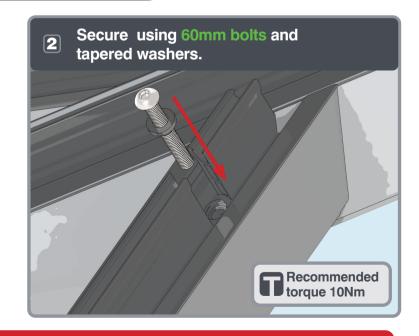

# **APPLYING SEALANT**

- DO NOT screw down yet
- Only apply sealant where indicated

• **DO NOT** apply sealant to the gap between the upstand and the eaves beam, this will block the drainage

Ensure correct size bolts and tapered washers are used