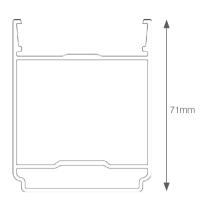

#### **COMPONENTS LIST**

HIP BODY KLP-02

RAFTER BODY **KLP-03** 

RIDGE TOP CAP KLP-06

HIP TOP CAP **KLP-07** 

RAFTER TOP CAP KLP-08

EAVES BEAM KLP-05

GLASS RETAINER KLP-04