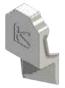

ted



• **DO NOT** apply sealant to the gap between the upstand and the eaves beam, this will block the drainage









Ensure correct size bolts and tapered washers are used









#### ATTACHING SPIDER















**BEWARE** not to cross thread bolts when fastening

#### FIXING DOWN













- **USE** packers under eaves beam to support each screw
- CHECK eaves beams are fully sealed to upstand







#### GLAZING











Ensure retainer is seated as shown

#### HIP LOWER ENDCAP







## LOWER RAFTER ENDCAPS





























## BOSS TOP CAPS









#### HIP UPPER END CAPS











# RAFTER UPPER END CAPS 16





#### **COMPONENTS LIST**



RAFTER RIDGE LUG KLC-100



RAFTER EAVES LUG KLC-101



RAFTER OUTER END CAP KLC-102



RAFTER INNER END CAP KLC-103



HIP OUTER END CAP KLC-105



HIP INNER ENDCAP KLC-106



HIP EAVES LUG KLC-107



2 WAY BOSS TOP CAP KLC-108



2 WAY BOSS TOP CAP FOR FINIAL KLC-108/F



3 WAY BOSS TOP CAP



3 WAY BOSS TOP CAP FOR FINIAL CAP PIN KLC-109/F KLC-110



EAVES BEAM CORNER BRACKET KLC-111



ISOLATING COLLAR KLC-112



TWO WAY END BOSS KLC-113



THREE WAY END BOSS KLC-114



JACK RAFTER LUG LEFT KLC-115



JACK RAFTER LUG RIGHT KLC-116



BALL FINIAL KLC-117



B2B FOUR WAY BOSS KLC-119



B2B EIGHT WAY BOSS KLC-120



B2B FOUR WAY BOSS TOP CAP KLC-121



B2B FOUR WAY BOSS TOP CAP FOR FINIAL KLC-121/F



B2B EIGHT WAY BOSS TOP CAP KLC-122



B2B EIGHT WAY BOSS TOP CAP FOR FINIAL KLC-122/F



RAFTER SUPPORT BLOCK KLC-123



CHIMNEY NUT M8 KLF-300



EAVES BEAM SCREW KLF-301



BOLT M8 X 70 **KLF-303** 



T