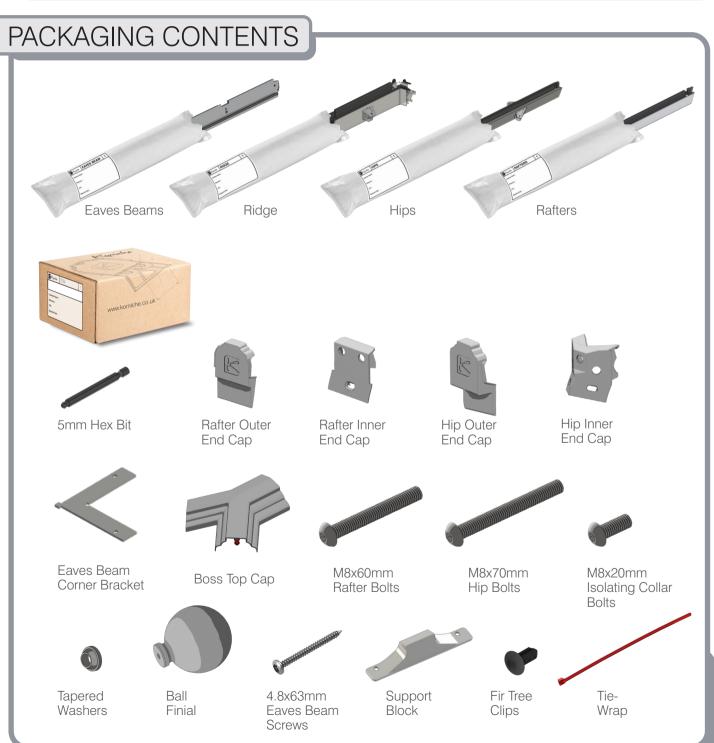

#### **COMPONENTS LIST**

RAFTER RIDGE LUG KLC-100

RAFTER EAVES LUG KLC-101

RAFTER OUTER END CAP KLC-102

RAFTER INNER END CAP KLC-103

HIP OUTER END CAP KLC-105

HIP INNER ENDCAP KLC-106

HIP EAVES LUG KLC-107

2 WAY BOSS TOP CAP KLC-108

2 WAY BOSS TOP CAP FOR FINIAL KLC-108/F

3 WAY BOSS TOP CAP

3 WAY BOSS TOP CAP FOR FINIAL CAP PIN KLC-109/F KLC-110

EAVES BEAM CORNER BRACKET KLC-111

ISOLATING COLLAR KLC-112

TWO WAY END BOSS KLC-113

THREE WAY END BOSS KLC-114

JACK RAFTER LUG LEFT KLC-115

JACK RAFTER LUG RIGHT KLC-116

BALL FINIAL KLC-117

B2B FOUR WAY BOSS KLC-119

B2B EIGHT WAY BOSS KLC-120

B2B FOUR WAY BOSS TOP CAP KLC-121

B2B FOUR WAY BOSS TOP CAP FOR FINIAL KLC-121/F

B2B EIGHT WAY BOSS TOP CAP KLC-122

B2B EIGHT WAY BOSS TOP CAP FOR FINIAL KLC-122/F

RAFTER SUPPORT BLOCK KLC-123

CHIMNEY NUT M8 KLF-300

EAVES BEAM SCREW KLF-301

BOLT M8 X 70 **KLF-303** 

TAPERED WASHER M8 KLF-304

BOLT M8 X 60 **KLF-305** 

FIR TREE CLIP

BOLT M8 X 20

SERRATED FLANGE NUT M8 **KLF-311** 

TIE WRAP KLF-315

EAVES BEAM / T-BAR QLON GASKET KLG-200

TOP CAP QLON GASKET KLG-201

BOSS CENTRAL GASKET W/CENTER RAFTER **KLG-202** 

BOSS CENTRAL GASKET KLG-203

BOSS LEFT GASKET KLG-204

BOSS RIGHT GASKET KLG-205

HEX TOOL KLT-01