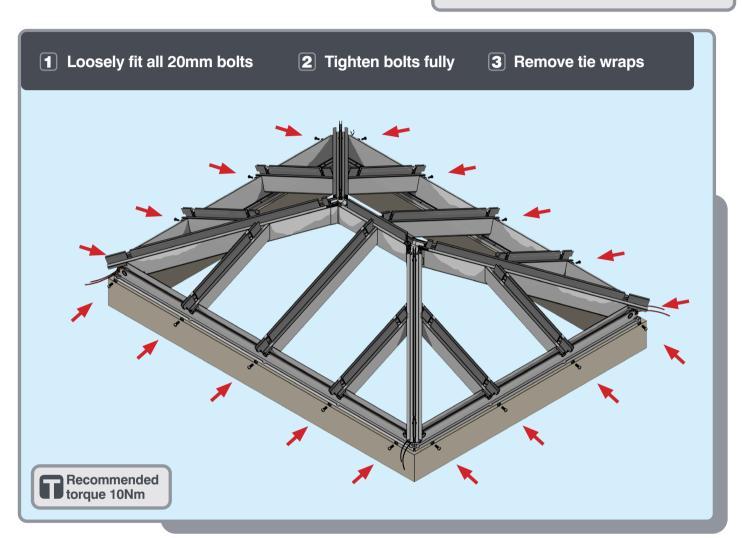

# Roof Lantern Installation Guide



















# **APPLYING SEALANT**







- DO NOT screw down yet
- Only apply sealant where indicated



• **DO NOT** apply sealant to the gap between the upstand and the eaves beam, this will block the drainage









Ensure correct size bolts and tapered washers are used









#### ATTACHING SPIDER















**BEWARE** not to cross thread bolts when fastening

#### FIXING DOWN













- **USE** packers under eaves beam to support each screw
- CHECK eaves beams are fully sealed to upstand







#### GLAZING











Ensure retainer is seated as shown

#### HIP LOWER ENDCAP







## LOWER RAFTER ENDCAPS





























## BOSS TOP CAPS









#### HIP UPPER END CAPS











# RAFTER UPPER END CAPS 16





#### **COMPONENTS LIST**



RAFTER RIDGE LUG KLC-100



RAFTER EAVES LUG KLC-101



RAFTER OUTER END CAP KLC-102



RAFTER INNER END CAP KLC-103



HIP OUTER END CAP KLC-105



HIP INNER ENDCAP KLC-106



HIP EAVES LUG KLC-107



2 WAY BOSS TOP CAP KLC-108



2 WAY BOSS TOP CAP FOR FINIAL KLC-108/F



3 WAY BOSS TOP CAP



3 WAY BOSS TOP CAP FOR FINIAL CAP PIN