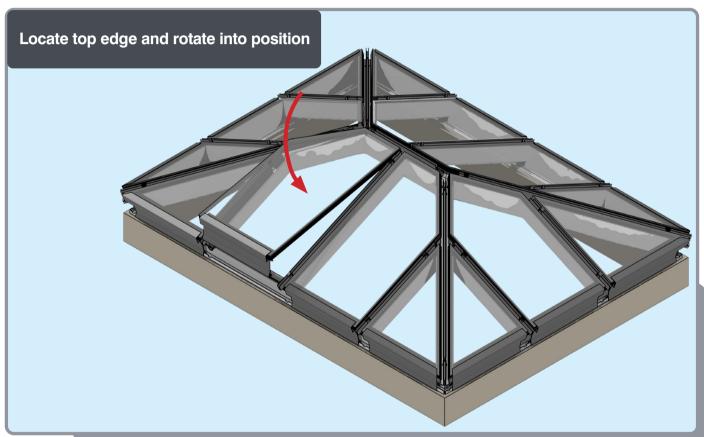

# Roof Lantern Installation Guide



















# **APPLYING SEALANT**







- DO NOT screw down yet
- Only apply sealant where indicated



• **DO NOT** apply sealant to the gap between the upstand and the eaves beam, this will block the drainage









Ensure correct size bolts and tapered washers are used









#### ATTACHING SPIDER















**BEWARE** not to cross thread bolts when fastening

#### FIXING DOWN













- **USE** packers under eaves beam to support each screw
- CHECK eaves beams are fully sealed to upstand







#### GLAZING











Ensure retainer is seated as shown

#### HIP LOWER ENDCAP







## LOWER RAFTER ENDCAPS





























## BOSS TOP CAPS









#### HIP UPPER END CAPS











# RAFTER UPPER END CAPS 16





#### **COMPONENTS LIST**



RAFTER RIDGE LUG KLC-100



RAFTER EAVES LUG KLC-101



RAFTER OUTER END CAP KLC-102



RAFTER INNER END CAP KLC-103



HIP OUTER END CAP KLC-105



HIP INNER ENDCAP KLC-106



HIP EAVES LUG KLC-107



2 WAY BOSS TOP CAP KLC-108



2 WAY BOSS TOP CAP FOR FINIAL KLC-108/F



3 WAY BOSS TOP CAP



3 WAY BOSS TOP CAP FOR FINIAL CAP PIN KLC-109/F KLC-110



EAVES BEAM CORNER BRACKET KLC-111



ISOLATING COLLAR KLC-112



TWO WAY END BOSS KLC-113



THREE WAY END BOSS KLC-114



JACK RAFTER LUG LEFT KLC-115



JACK RAFTER LUG RIGHT KLC-116



BALL FINIAL