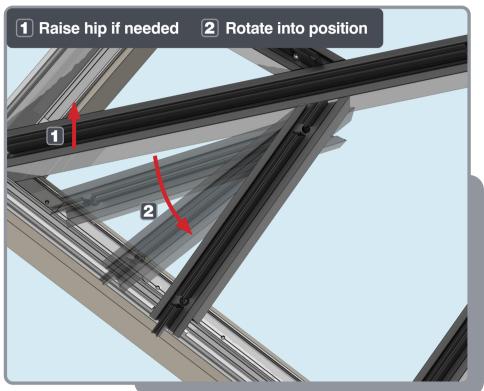

# Roof Lantern Installation Guide



















# **APPLYING SEALANT**







- DO NOT screw down yet
- Only apply sealant where indicated



• **DO NOT** apply sealant to the gap between the upstand and the eaves beam, this will block the drainage









Ensure correct size bolts and tapered washers are used









#### ATTACHING SPIDER















**BEWARE** not to cross thread bolts when fastening

#### FIXING DOWN













- **USE** packers under eaves beam to support each screw
- CHECK eaves beams are fully sealed to upstand







#### GLAZING











Ensure retainer is seated as shown

#### HIP LOWER ENDCAP







## LOWER RAFTER ENDCAPS





























## BOSS TOP CAPS









#### HIP UPPER END CAPS











# RAFTER UPPER END CAPS 16





#### **COMPONENTS LIST**



RAFTER RIDGE LUG KLC-100



RAFTER EAVES LUG KLC-101



RAFTER OUTER END CAP KLC-102



RAFTER INNER END CAP KLC-103



HIP OUTER END CAP KLC-105



HIP INNER ENDCAP KLC-106



HIP EAVES LUG KLC-107



2 WAY BOSS TOP CAP KLC-108



2 WAY BOSS TOP CAP FOR FINIAL KLC-108/F



3 WAY BOSS TOP CAP



3