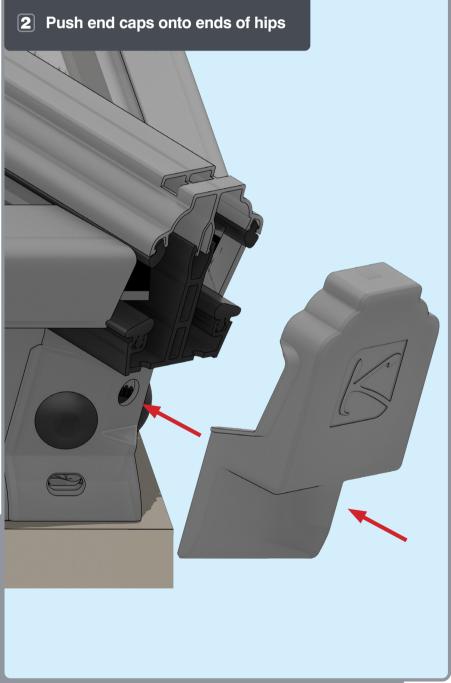

# Roof Lantern Installation Guide



















# **APPLYING SEALANT**







- DO NOT screw down yet
- Only apply sealant where indicated



• **DO NOT** apply sealant to the gap between the upstand and the eaves beam, this will block the drainage









Ensure correct size bolts and tapered washers are used









#### ATTACHING SPIDER















**BEWARE** not to cross thread bolts when fastening

#### FIXING DOWN













- **USE** packers under eaves beam to support each screw
- CHECK eaves beams are fully sealed to upstand







#### GLAZING











Ensure retainer is seated as shown

#### HIP LOWER ENDCAP







## LOWER RAFTER ENDCAPS





























## BOSS TOP CAPS









#### HIP UPPER END CAPS











# RAFTER UPPER END CAPS 16





#### **COMPONENTS LIST**



RAFTER RIDGE LUG KLC-100



RAFTER EAVES LUG KLC-101



RAFTER OUTER END CAP KLC-102



RAFTER INNER END CAP KLC-103



HIP OUTER END CAP KLC-105



HIP INNER ENDCAP KLC-106



HIP EAVES LUG KLC-107



2 WAY BOSS TOP CAP KLC-108



2 WAY BOSS TOP CAP FOR FINIAL KLC-108/F



3 WAY BOSS TOP CAP



3 WAY BOSS TOP CAP FOR FINIAL CAP PIN KLC-109/F KLC-110



EAVES BEAM CORNER BRACKET KLC-111



ISOLATING COLLAR KLC-112



TWO WAY END BOSS KLC-113



THREE WAY END BOSS KLC-114



JACK RAFTER LUG LEFT KLC-115



JACK RAFTER LUG RIGHT KLC-116



BALL FINIAL KLC-117



B2B FOUR WAY BOSS KLC-119



B2B EIGHT WAY BOSS KLC-120



B2B FOUR WAY BOSS TOP CAP KLC-121



B2B FOUR WAY BOSS TOP CAP FOR FINIAL KLC-121/F



B2B EIGHT WAY BOSS TOP CA