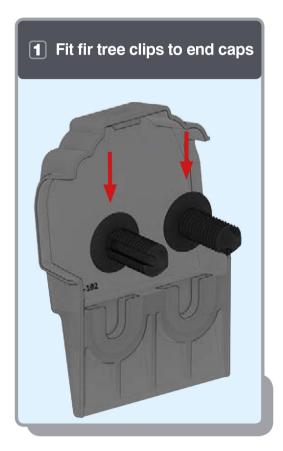

# Roof Lantern Installation Guide



















# **APPLYING SEALANT**







- DO NOT screw down yet
- Only apply sealant where indicated



• **DO NOT** apply sealant to the gap between the upstand and the eaves beam, this will block the drainage









Ensure correct size bolts and tapered washers are used









#### ATTACHING SPIDER















**BEWARE** not to cross thread bolts when fastening

#### FIXING DOWN













- **USE** packers under eaves beam to support each screw
- CHECK eaves beams are fully sealed to upstand







#### GLAZING











Ensure retainer is seated as shown

#### HIP LOWER ENDCAP







## LOWER RAFTER ENDCAPS





























## BOSS TOP CAPS









#### HIP UPPER END CAPS











# RAFTER UPPER END CAPS 16





#### **COMPONENTS LIST**



RAFTER RIDGE LUG KLC-100



RAFTER EAVES LUG KLC-101



RAFTER OUTER END CAP KLC-102



RAFTER INNER END CAP KLC-103



HIP OUTER END CAP KLC-105



HIP INNER ENDCAP KLC-106



HIP EAVES LUG KLC-107



2 WAY BOSS TOP CAP KLC-108



2 WAY BOSS TOP CAP FOR FINIAL KLC-108/F



3 WAY BOSS TOP CAP



3 WAY BOSS TOP CAP FOR FINIAL CAP PIN KLC-109/F KLC-110



EAVES BEAM CORNER BRACKET KLC-111



ISOLATING COLLAR KLC-112



TWO WAY END BOSS KLC-113



THREE WAY END BOSS KLC-114



JACK RAFTER LUG LEFT KLC-115



JACK RAFTER LUG RIGHT KLC-116



BALL FINIAL KLC-117



B2B FOUR WAY BOSS KLC-119



B2B EIGHT WAY BOSS KLC-120



B2B FOUR WAY BOSS TOP CAP KLC-121



B2B FOUR WAY BOSS TOP CAP FOR FINIAL KLC-121/F



B2B EIGHT WAY BOSS TOP CAP KLC-122



B2B EIGHT WAY BOS