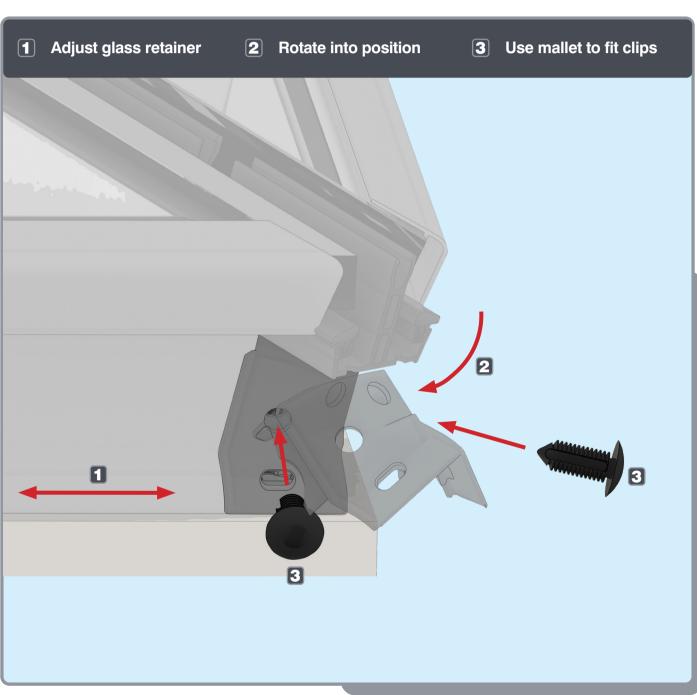

#### ATTACHING SPIDER

**BEWARE** not to cross thread bolts when fastening

#### GLAZING

Ensure retainer is seated as shown