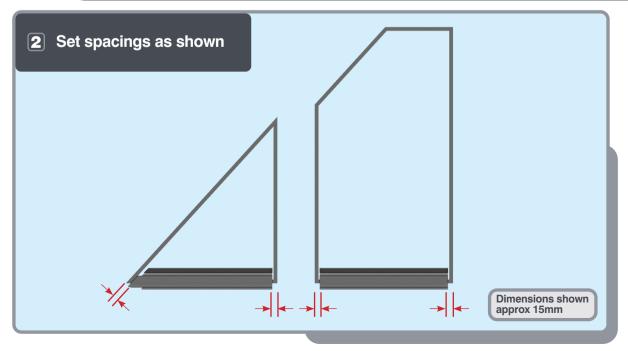

# Roof Lantern Installation Guide



















# **APPLYING SEALANT**







- DO NOT screw down yet
- Only apply sealant where indicated



• **DO NOT** apply sealant to the gap between the upstand and the eaves beam, this will block the drainage









Ensure correct size bolts and tapered washers are used









#### ATTACHING SPIDER















**BEWARE** not to cross thread bolts when fastening

#### FIXING DOWN













- **USE** packers under eaves beam to support each screw
- CHECK eaves beams are fully sealed to upstand







#### GLAZING











Ensure retainer is seated as shown

#### HIP LOWER ENDCAP







## LOWER RAFTER ENDCAPS





























## BOSS TOP CAPS









#### HIP UPPER END CAPS











# RAFTER UPPER END CAPS 16





#### **COMPONENTS LIST**



RAFTER RIDGE LUG KLC-100



RAFTER EAVES LUG KLC-101



RAFTER OUTER END CAP KLC-102



RAFTER INNER END CAP KLC-103



HIP OUTER END CAP KLC-105



HIP INNER ENDCAP KLC-106



HIP EAVES LUG KLC-107



2 WAY BOSS TOP CAP KLC-108



2 WAY BOSS TOP CAP FOR FINIAL KLC-108/F



3 WAY BOSS TOP CAP



3 WAY BOSS TOP CAP FOR FINIAL CAP PIN KLC-109/F KLC-110



EAVES BEAM CORNER BRACKET KLC-111



ISOLATING COLLAR KLC-112



TWO WAY END BOSS KLC-113



THREE WAY END BOSS KLC-114



JACK RAFTER LUG LEFT KLC-115



JACK RAFTER LUG RIGHT KL