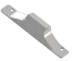

#### **COMPONENTS LIST**

RAFTER RIDGE LUG KLC-100

RAFTER EAVES LUG KLC-101

RAFTER OUTER END CAP KLC-102

RAFTER INNER END CAP KLC-103

HIP OUTER END CAP KLC-105

HIP INNER ENDCAP KLC-106

HIP EAVES LUG KLC-107

THREE WAY END BOSS KLC-114

JACK RAFTER LUG LEFT KLC-115

JACK RAFTER LUG RIGHT KLC-116

BALL FINIAL KLC-117

B2B FOUR WAY BOSS KLC-119

B2B EIGHT WAY BOSS KLC-120

B2B FOUR WAY BOSS TOP CAP KLC-121

B2B FOUR WAY BOSS TOP CAP FOR FINIAL KLC-121/F