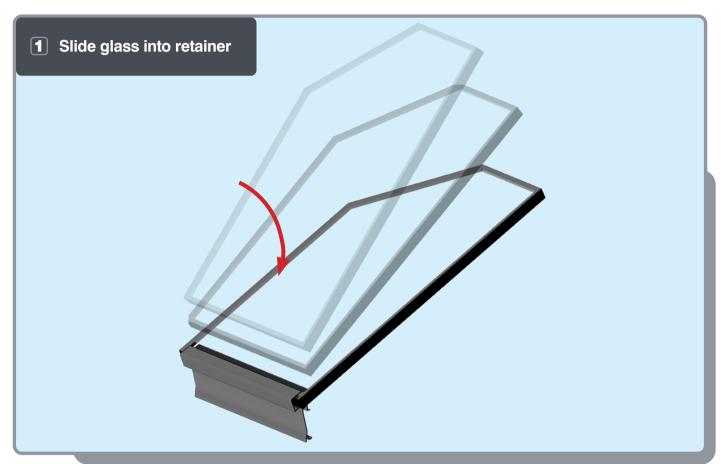

# Roof Lantern Installation Guide



















# **APPLYING SEALANT**







- DO NOT screw down yet
- Only apply sealant where indicated



• **DO NOT** apply sealant to the gap between the upstand and the eaves beam, this will block the drainage









Ensure correct size bolts and tapered washers are used









#### ATTACHING SPIDER















**BEWARE** not to cross thread bolts when fastening

#### FIXING DOWN













- **USE** packers under eaves beam to support each screw
- CHECK eaves beams are fully sealed to upstand







#### GLAZING











Ensure retainer is seated as shown

#### HIP LOWER ENDCAP







## LOWER RAFTER ENDCAPS





























## BOSS TOP CAPS









#### HIP UPPER END CAPS











# RAFTER UPPER END CAPS 16





#### **COMPONENTS LIST**



RAFTER RIDGE LUG KLC-100



RAFTER EAVES LUG KLC-101



RAFTER OUTER END CAP KLC-102



RAFTER INNER END CAP KLC-103



HIP OUTER END CAP KLC-105



HIP INNER ENDCAP KLC-106



HIP EAVES LUG KLC-107



2 WAY BOSS TOP CAP KLC-108



2 WAY BOSS TOP CAP FOR FINIAL KLC-108/F



3 WAY BOSS TOP CAP



3 WAY BOSS TOP CAP FOR FINIAL CAP PIN KLC-109/F KLC-110



EAVES BEAM CORNER BRACKET KLC-111



ISOLATING COLLAR KLC-112



TWO WAY END BOSS KLC-113



THREE WAY END BOSS KLC-114



JACK RAFTER LUG LEFT KLC-115



JACK RAFTER LUG RIGHT