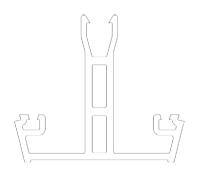

#### **COMPONENTS LIST**

HIP BODY KLP-02

RAFTER BODY **KLP-03** 

RIDGE TOP CAP KLP-06

HIP TOP CAP **KLP-07** 

RAFTER TOP CAP KLP-08

EAVES BEAM KLP-05

GLASS RETAINER KLP-04