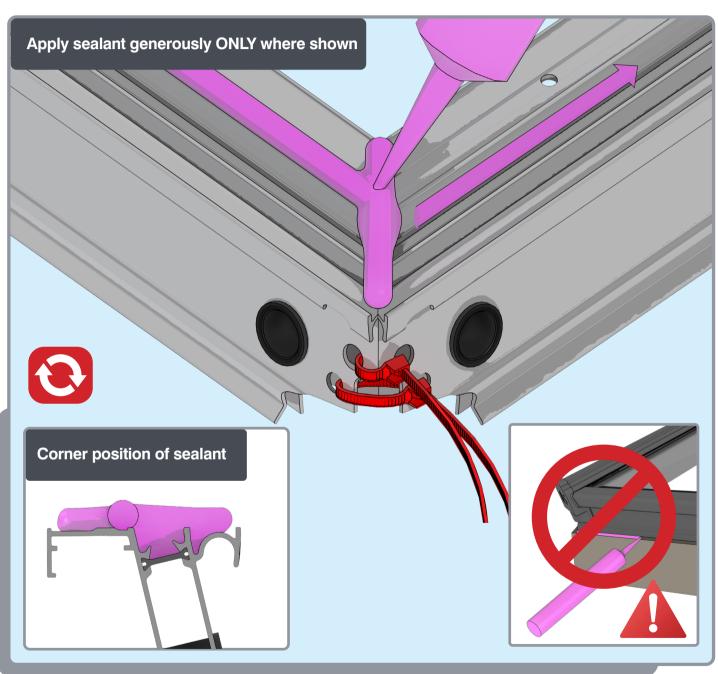

# **APPLYING SEALANT**

- DO NOT screw down yet
- Only apply sealant where indicated

• **DO NOT** apply sealant to the gap between the upstand and the eaves beam, this will block the drainage

Ensure correct size bolts and tapered washers are used