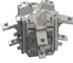

re retainer is seated as shown

#### HIP LOWER ENDCAP







## LOWER RAFTER ENDCAPS





























## BOSS TOP CAPS









#### HIP UPPER END CAPS











# RAFTER UPPER END CAPS 16





#### **COMPONENTS LIST**



RAFTER RIDGE LUG KLC-100



RAFTER EAVES LUG KLC-101



RAFTER OUTER END CAP KLC-102



RAFTER INNER END CAP KLC-103



HIP OUTER END CAP KLC-105



HIP INNER ENDCAP KLC-106



HIP EAVES LUG KLC-107



2 WAY BOSS TOP CAP KLC-108



2 WAY BOSS TOP CAP FOR FINIAL KLC-108/F



3 WAY BOSS TOP CAP



3 WAY BOSS TOP CAP FOR FINIAL CAP PIN KLC-109/F KLC-110



EAVES BEAM CORNER BRACKET KLC-111



ISOLATING COLLAR KLC-112



TWO WAY END BOSS KLC-113



THREE WAY END BOSS KLC-114



JACK RAFTER LUG LEFT KLC-115



JACK RAFTER LUG RIGHT KLC-116



BALL FINIAL KLC-117



B2B FOUR WAY BOSS KLC-119



B2B EIGHT WAY BOSS KLC-120



B2B FOUR WAY BOSS TOP CAP KLC-121



B2B FOUR WAY BOSS TOP CAP FOR FINIAL KLC-121/F



B2B EIGHT WAY BOSS TOP CAP KLC-122



B2B EIGHT WAY BOSS TOP CAP FOR FINIAL KLC-122/F



RAFTER SUPPORT BLOCK KLC-123



CHIMNEY NUT M8 KLF-300



EAVES BEAM SCREW KLF-301



BOLT M8 X 70 **KLF-303** 



TAPERED WASHER M8 KLF-304



BOLT M8 X 60 **KLF-305** 



FIR TREE CLIP



BOLT M8 X 20



SERRATED FLANGE NUT M8 **KLF-311** 



TIE WRAP KLF-315



EAVES BEAM / T-BAR QLON GASKET KLG-200



TOP CAP QLON GASKET KLG-201



BOSS CENTRAL GASKET W/CENTER RAFTER **KLG-202** 



BOSS CENTRAL GASKET KLG-203



BOSS LEFT GASKET KLG-204



BOSS RIGHT GASKET KLG-205



HEX TOOL KLT-01

#### **COMPONENTS LIST**







HIP BODY KLP-02



RAFTER BODY **KLP