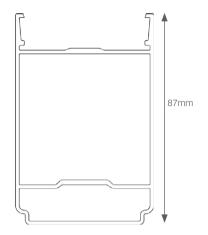

#### **COMPONENTS LIST**

HIP BODY KLP-02

RAFTER BODY **KLP-03** 

RIDGE TOP CAP KLP-06

HIP TOP CAP **KLP-07** 

RAFTER TOP CAP KLP-08

EAVES BEAM KLP-05

GLASS RETAINER KLP-04