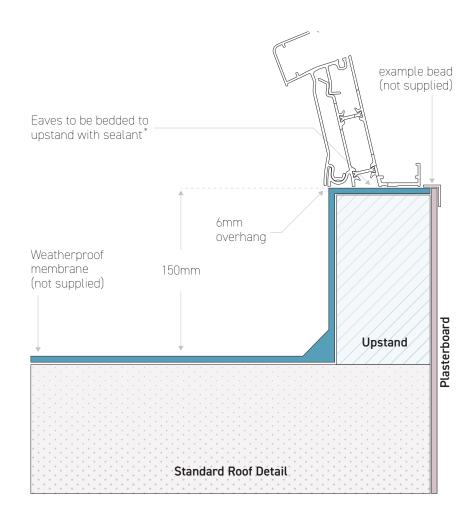

## Upstand position cross section

- When specifying the dimensions of your lantern, you should provide the external dimensions of your upstand and the fitted water proof membrane
- We also recommend that you increase the size of the Lantern by 12mm in both length and width which will give you 6mm overhang all round

## Overhang:

12mm x 12mm

## Roof Size:

1852 x 1232

Upstand must be a minimum of 69mm wide (width of lantern eaves beam) level and square.

It is the responsibility of the installer to determine the finishing detail of the inside.

\*Sealant to be applied to the underside of the eaves as per installation guide instructions only

24mm glazing

25 degree fixed pitch

Download the installation guide from **korniche.co.uk**