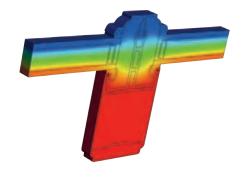

### Thermally Broken Eaves Beam

Thermal efficiency starts at the bottom of our roof. Eaves beams are fully thermally broken to create an insulated barrier between the aluminium sections.

### **Insulating T-bar**

Our in-house designed high quality insulating T-bar bridges the gap between the profiles and the aluminium finishing caps to create the largest possible thermal break.