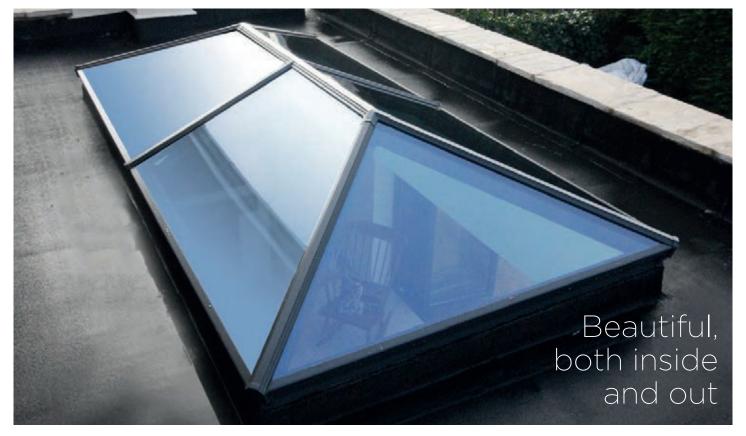

# THE PERFECT FINISH

The slimline Korniche roof lantern provides a traditional timber look with all the advantages of a thermally broken aluminium construction. Precision engineering, optimisation and modern manufacturing techniques have created a beautifully proportioned, thermally efficient, strong and secure lantern solution for your home.

# **Structural Elegance**

The slim elegant Korniche fits perfectly in any home by retaining traditional features in a contemporary setting.