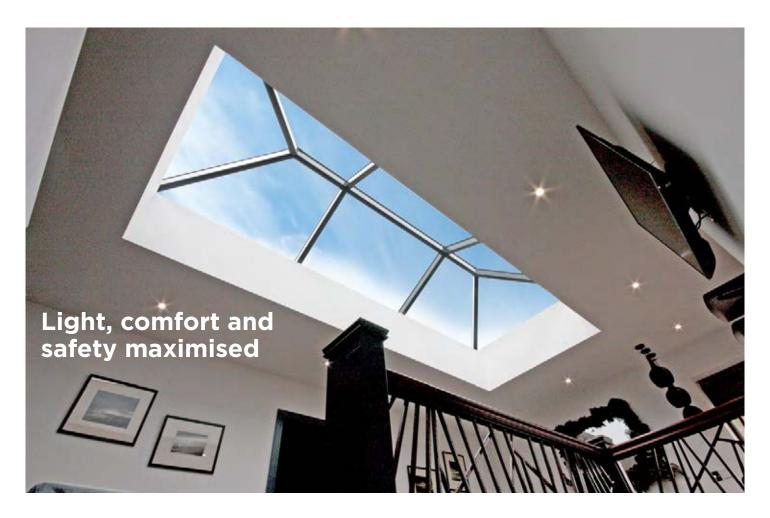

### **Slim Sections**

At only 57mm wide, the spas and ridge sections are amongst the slimmest on the market. Coupled with our sculpted bosses they provide a look usually associated with timber construction.

### Traditional Meets Modern

Narrow yet deep structural profiles with subtle ogee detailing along the lower edges provide a clean classic feel.

### **Hidden Fixings**

Fully concealed fixings ensure sight lines flow gracefully and uninterrupted throughout bringing unrivalled elegance and balance