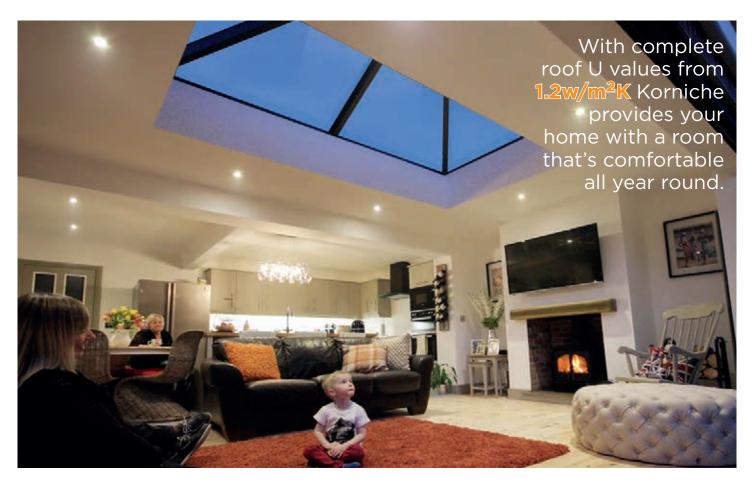

# Warmth

### Thermally Broken Eaves Beam

Thermal efficiency starts at the bottom of our roof. Eaves beams are fully thermally broken to create an insulated barrier between the aluminium sections.

### **Insulating T-bar**

Our in-house designed high quality insulating T-bar bridges the gap between the profiles and the aluminium finishing caps to create the largest possible thermal break.

### **Performance Glazing**

Korniche can be supplied with a range of high performance self-cleaning glass options to suit every taste. To complement your new roof you can choose from either blue, aqua, bronze, tinted, neutral or clear and with U Values ranging from 1.0 – 1.2.