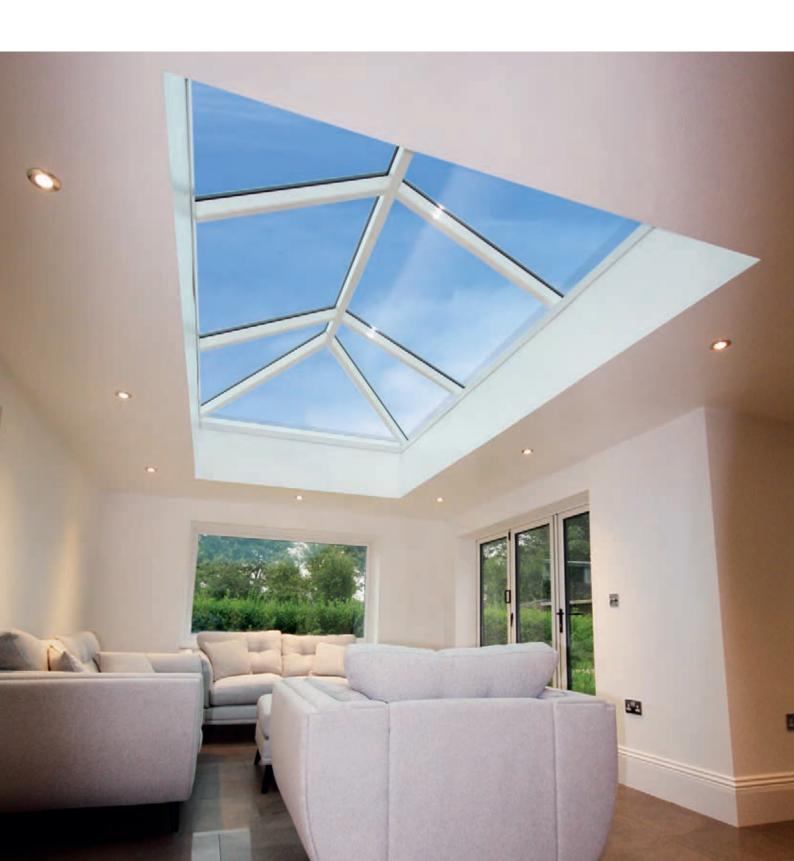

# THE PERFECT FINISH

The slimline Korniche roof lantern provides a traditional timber look with all the advantages of a thermally broken aluminium construction. Precision engineering, optimisation and modern manufacturing techniques have created a beautifully proportioned, thermally efficient, strong and secure lantern solution for your home.

# **Structural Elegance**

The slim elegant Korniche fits perfectly in any home by retaining traditional features in a contemporary setting.