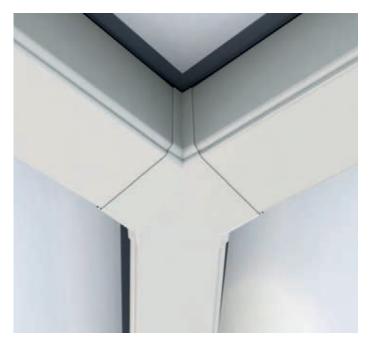

### **Slim Sections**

At only 57mm wide, the spas and ridge sections are amongst the slimmest on the market. Coupled with our sculpted bosses they provide a look usually associated with timber construction.

### Traditional Meets Modern

Narrow yet deep structural profiles with subtle ogee detailing along the lower edges provide a clean classic feel.

### **Hidden Fixings**

Fully concealed fixings ensure sight lines flow gracefully and uninterrupted throughout bringing unrivalled elegance and balance