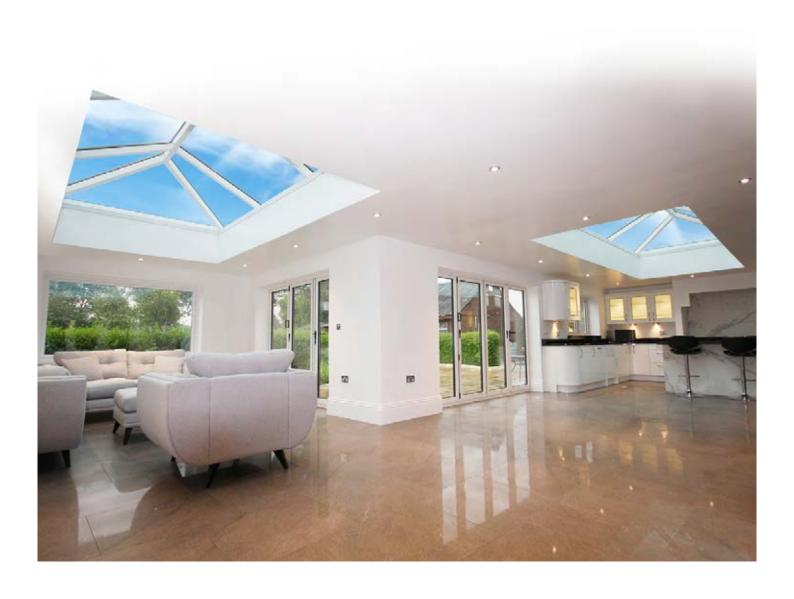

# THE PERFECT FINISH

The slimline Korniche roof lantern provides a traditional timber look with all the advantages of a thermally broken aluminium construction. Precision engineering, optimisation and modern manufacturing techniques have created a beautifully proportioned, thermally efficient, strong and secure lantern solution for your home.

# **Structural Elegance**

The slim elegant Korniche fits perfectly in any home by retaining traditional features in a contemporary setting.

# **Strong and Secure**

Korniche has been optimised to create the strongest and stiffest roof lantern possible with minimal structure to obscure your view. Unparalleled in strength, the Korniche can survive whatever nature throws at it. Put into perspective a **6m x 4m.** Korniche roof can support over **8 tonnes.** 