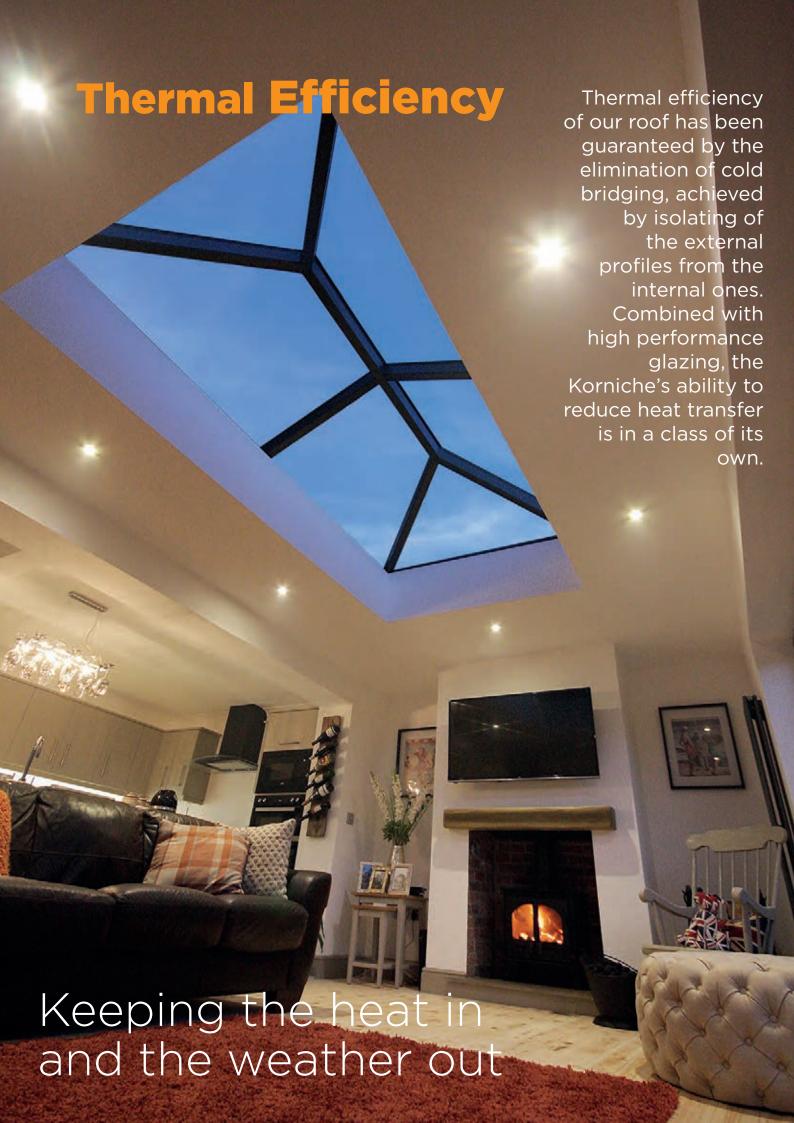

# THE PERFECT FINISH

The slimline Korniche roof lantern provides a traditional timber look with all the advantages of a thermally broken aluminium construction. Precision engineering, optimisation and modern manufacturing techniques have created a beautifully proportioned, thermally efficient, strong and secure lantern solution for your home.

### Structural Elegance, Thermal Efficiency, Strong and Secure