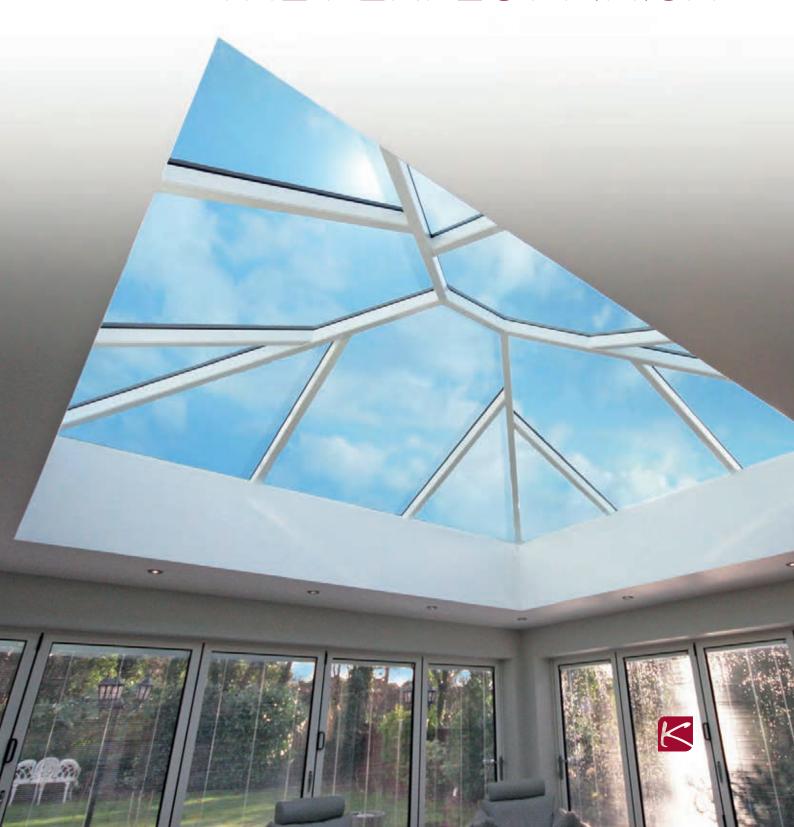

# THE PERFECT FINISH

The slimline Korniche roof lantern provides a traditional timber look with all the advantages of a thermally broken aluminium construction. Precision engineering, optimisation and modern manufacturing techniques have created a beautifully proportioned, thermally efficient, strong and secure lantern solution for your home.

# **Structural Elegance**

The slim elegant Korniche fits perfectly in any home by retaining traditional features in a contemporary setting.