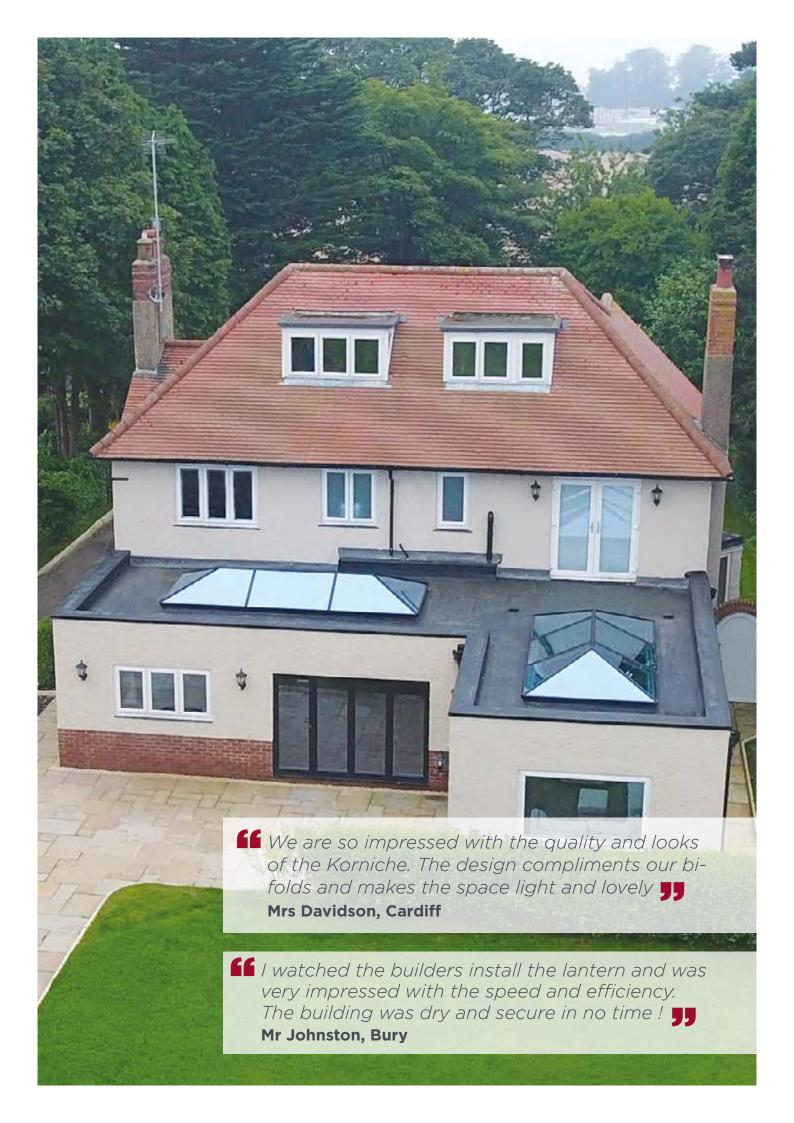

# THE PERFECT FINISH

The slimline Korniche roof lantern provides a traditional timber look with all the advantages of a thermally broken aluminium construction. Precision engineering, optimisation and modern manufacturing techniques have created a beautifully proportioned, thermally efficient, strong and secure lantern solution for your home.

# **Strong and Secure**

Korniche has been optimised to create the strongest and stiffest roof lantern possible with minimal structure to obscure your view. Unparalleled in strength, the Korniche can survive whatever nature throws at it. Put into perspective a **6m x 4m.** Korniche roof can support over **8 tonnes.** 