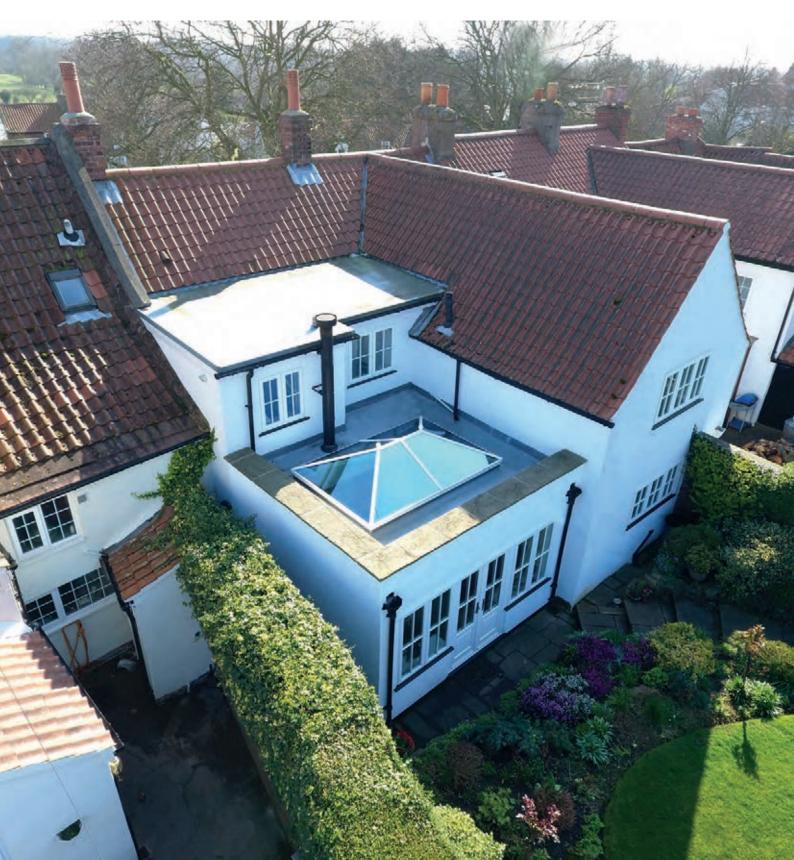

# THE PERFECT FINISH

The slimline Korniche roof lantern provides a traditional timber look with all the advantages of a thermally broken aluminium construction. Precision engineering, optimisation and modern manufacturing techniques have created a beautifully proportioned, thermally efficient, strong and secure lantern solution for your home.

# **Structural Elegance**

The slim elegant Korniche fits perfectly in any home by retaining traditional features in a contemporary setting.