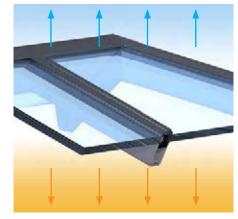

### Thermally Broken Eaves Beam

Thermal efficiency starts at the bottom of our roof. Eaves beams are fully thermally broken to create an insulated barrier between the aluminium sections.

### **Insulating T-bar**

Our in-house designed high quality insulating T-bar bridges the gap between the profiles and the aluminium finishing caps to create the largest possible thermal break.

### **Performance Glazing**

Korniche can be supplied with a range of high performance self-cleaning glass options to suit every taste. To complement your new roof you can choose from either blue, aqua, bronze, tinted, neutral or clear and with U Values ranging from 1.0 – 1.2.