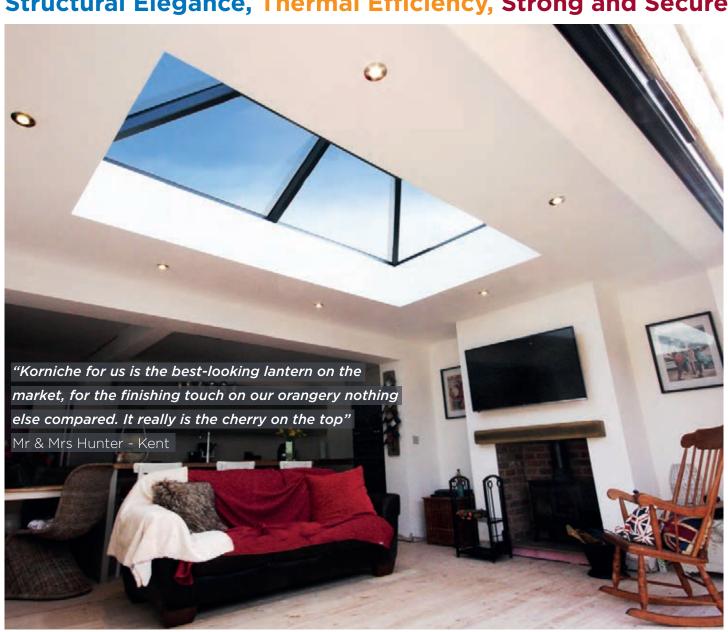

### Structural Elegance, Thermal Efficiency, Strong and Secure

# The Finishing Touch

Every component used has been developed to work in harmony with the others and enhance the overarching design. Korniche is the best possible finish for your extension.