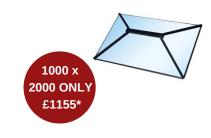

No need for unsightly roof bars! Unlike any other roof, an Atlas lantern roof from Premier Roof Systems has no clunky bars or supports cluttering the roof and no thick chunky frame dominating the glazing. Through engineering excellence the exterior of the Atlas lantern roofs boast modern straight lines along with super slim 40mm frame. Independent tests prove Atlas offers the best thermal and strength performance available in the UK domestic conservatory market. As tested by the BBA.

With unrivalled looks and thermal performance, the Atlas Flat Rooflight is the ultimate glazed flat rooflight designed to throw maximum light into any home. The Atlas Flat Rooflight brings stylish ambience to a home and its minimalistic roof frame ensures that it suits any style property.

\*Exc vat 1.2 U Value Glass