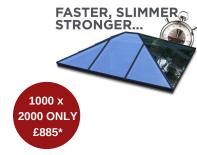

With fewer and slimmer bars than other systems, the Ultrasky Lantern has the flexibility to respond to your design aspirations. If you're building a flat roof extension with lantern, such as a house extension or orangery, you are sure to create a sense of interior space.