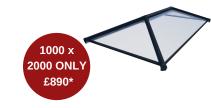

No need for unsightly roof bars! Unlike any other roof, an Atlas lantern roof from Premier Roof Systems has no clunky bars or supports cluttering the roof and no thick chunky frame dominating the glazing. Through engineering excellence the exterior of the Atlas lantern roofs boast modern straight lines along with super slim 40mm frame. Independent tests prove Atlas offers the best thermal and strength performance available in the UK domestic conservatory market. As tested by the BBA.