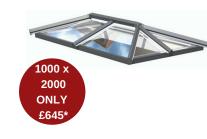

Add a sense of light and elegance to your home with a flat skylight. Our innovative rooflight appears frameless from the inside, due to its edge to edge glass design. This contemporary design brings more light into your home, giving you uninterrupted views of the sky.