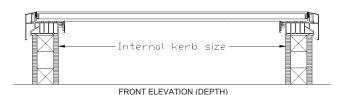

### e internal upstand face. For more information please contact us.

# -34.8 --84.5

How to measure your Atlas.

SIDE ELEVATION (WIDTH)

Note: Dimensions of width is taken as the internal slope of the kerb Weather resistant - 5 degree pitched kerb allowing the water to drain off the glazing unit onto the existing flat roof.