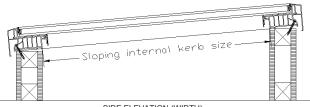

# -34.8 --84.5

How to measure your Atlas.

SIDE ELEVATION (WIDTH)

Note: Dimensions of width is taken as the internal slope of the kerb Weather resistant - 5 degree pitched kerb allowing the water to drain off the glazing unit onto the existing flat roof.