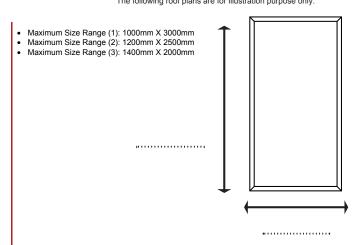

#### DIMENSIONS

Please give accurate roof dimensions The following roof plans are for illustration purpose only.

- Minimum Size: 400mm X 400mm
- Maximum Size: 1400mm X 1400mm