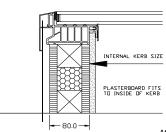

### e internal upstand face. For more information please contact us.

# -34.8 --84.5

How to measure your Atlas.

SIDE ELEVATION (WIDTH)

Note: Dimensions of width is taken as the internal slope of the kerb Weather resistant - 5 degree pitched kerb allowing the water to drain off the glazing unit onto the existing flat roof.

#### GLASS OPTIONS

- Activ Blue
- Activ Neutral
- Standard Clear

\*1.0 U-Value as standard.

Atlas Kerb Width: 80mm excluding plasterboard

| Please note – All Aluminium Flat Rooflights are made to order following structural safety guidelines. |                   |  |                         |
|-------------------------------------------------------------------------------------------------------|-------------------|--|-------------------------|
|                                                                                                       | Additional Notes: |  | ☐ Delivery ☐ Collection |
|                                                                                                       |                   |  | Delivery Address:       |
|                                                                                                       |                   |  |                         |
|                                                                                                       |                   |  | Delivery Postcode:      |
|                                                                                                       |                   |  | Required Date:          |