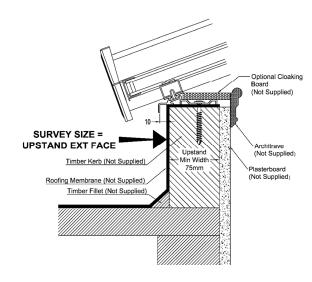

## 5```i DJ7 'FccZ@JbhYfbg'a i ghVY'a YUgi fYX'Zca 'h, Y'Yl hYfbU'i dgHJbX'ZUW''': cf'a cfY']bZcfa Ufjcb'd`YUgY'WcbHJWii g''

MEASURING

How to measure your Skypod.

- All Dimensions are measured to the external face of the upstand
- Check the diagonals to make sure the kerb is square
- The upstand must have a minimum width of 75mm
- The membrane/GRP should be installed before the Skypod
- Recommended kerb width = 75mm 100mm
- Recommended kerb height = 100mm 150mm