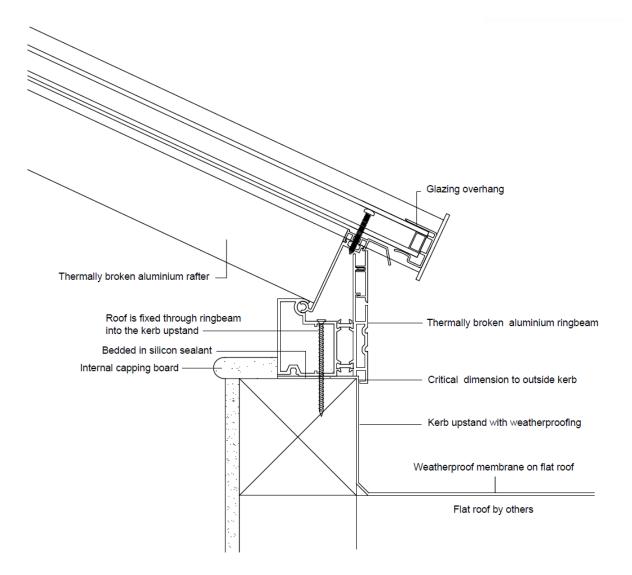

| All stock - 3 to 4 weeks                                                                                                     |
|                             | Any other - from 6 weeks                                                                                                     |
| Packaging                   | All roof parts – cut to size and numbered                                                                                    |
| Approx fitting time         | Half day                                                                                                                     |
| (dependent on size)         |                                                                                                                              |



## LANTERN KERB DETAIL