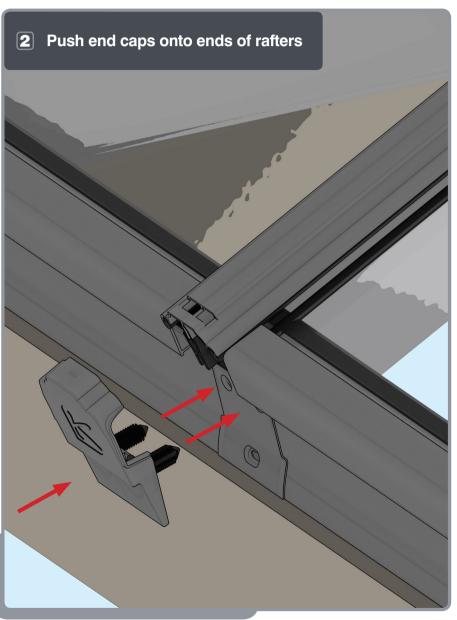

# Installation Guide



















#### **APPLYING SEALANT**







- **DO NOT** screw down yet
- Only apply sealant where indicated









Ensure correct size bolts and tapered washers are used









#### ATTACHING SPIDER















**BEWARE** not to cross thread bolts when fastening

#### FIXING DOWN













- **USE** packers under eaves beam to support each screw
- CHECK eaves beams are fully sealed to upstand







## GLAZING











Ensure retainer is seated as shown

## HIP LOWER ENDCAP







# LOWER RAFTER ENDCAPS





























# BOSS TOP CAPS









#### HIP UPPER END CAPS











# RAFTER UPPER END CAPS 16





## COMPONENTS LIST







HIP BODY KLP-02



RAFTER BODY KLP-03



RIDGE TOP CAP KLP-06



HIP TOP CAP



RAFTER TOP CAP KLP-08



EAVES BEAM KLP-05



GLASS RETAINER KLP-04



THERMAL T BAR KLP-09

#### **COMPONENTS LIST**



RAFTER RIDGE LUG



RAFTER EAVES LUG KLC-101



RAFTER OUTER END CAP KLC-102



RAFTER INNER END CAP KLC-103



HIP OUTER END CAP KLC-105



HIP INNER ENDCAP KLC-106



HIP EAVES LUG KLC-107



2 WAY BOSS TOP CAP KLC-108



2 WAY BOSS TOP CAP FOR FINIAL KLC-108/F



3 WAY BOSS TOP CAP KLC-109



3 WAY BOSS TOP CAP FOR FINIAL KLC-109/F



BOSS TOP I CAP PIN ( KLC-110



EAVES BEAM CORNER BRACKET KLC-111



ISOLATING COLLAR KLC-112



TWO WAY END BOSS KLC-113



THREE WAY END BOSS KLC-114



JACK RAFTER LUG LEFT KLC-115



JACK RAFTER LUG RIGHT KLC-116



BALL FINIAL