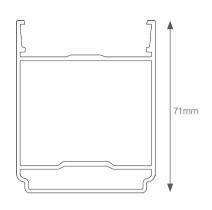

## COMPONENTS LIST

HIP BODY KLP-02

RAFTER BODY KLP-03

RIDGE TOP CAP KLP-06

HIP TOP CAP

RAFTER TOP CAP KLP-08

EAVES BEAM KLP-05

GLASS RETAINER KLP-04