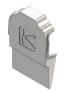

Ensure correct size bolts and tapered washers are used









#### ATTACHING SPIDER















**BEWARE** not to cross thread bolts when fastening

#### FIXING DOWN













- **USE** packers under eaves beam to support each screw
- CHECK eaves beams are fully sealed to upstand







## GLAZING











Ensure retainer is seated as shown

## HIP LOWER ENDCAP







# LOWER RAFTER ENDCAPS





























# BOSS TOP CAPS









#### HIP UPPER END CAPS











# RAFTER UPPER END CAPS 16





## COMPONENTS LIST







HIP BODY KLP-02



RAFTER BODY KLP-03



RIDGE TOP CAP KLP-06



HIP TOP CAP



RAFTER TOP CAP KLP-08



EAVES BEAM KLP-05



GLASS RETAINER KLP-04



THERMAL T BAR KLP-09

#### **COMPONENTS LIST**



RAFTER RIDGE LUG



RAFTER EAVES LUG KLC-101



RAFTER OUTER END CAP KLC-102



RAFTER INNER END CAP KLC-103



HIP OUTER END CAP KLC-105



HIP INNER ENDCAP KLC-106



HIP EAVES LUG KLC-107



2 WAY BOSS TOP CAP KLC-108



2 WAY BOSS TOP CAP FOR FINIAL KLC-108/F



3 WAY BOSS TOP CAP KLC-109



3 WAY BOSS TOP CAP FOR FINIAL KLC-109/F



BOSS TOP I CAP PIN ( KLC-110



EAVES BEAM CORNER BRACKET KLC-111



ISOLATING COLLAR KLC-112



TWO WAY END BOSS KLC-113



THREE WAY END BOSS KLC-114



JACK RAFTER LUG LEFT KLC-115



JACK RAFTER LUG RIGHT KLC-116



BALL FINIAL KLC-117



B2B FOUR WAY BOSS KLC-119



B2B EIGHT WAY BOSS KLC-120



B2B FOUR WAY BOSS TOP CAP KLC-121



B2B FOUR WAY BOSS TOP CAP FOR FINIAL KLC-121/F



B2B EIGHT WAY BOSS TOP CAP KLC-122



B2B EIGHT WAY BOSS TOP CAP FOR FINIAL KLC-122/F



RAFTER SUPPORT BLOCK KLC-123