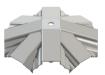

LP-09

#### **COMPONENTS LIST**



RAFTER RIDGE LUG



RAFTER EAVES LUG KLC-101



RAFTER OUTER END CAP KLC-102



RAFTER INNER END CAP KLC-103



HIP OUTER END CAP KLC-105



HIP INNER ENDCAP KLC-106



HIP EAVES LUG KLC-107



2 WAY BOSS TOP CAP KLC-108



2 WAY BOSS TOP CAP FOR FINIAL KLC-108/F



3 WAY BOSS TOP CAP KLC-109



3 WAY BOSS TOP CAP FOR FINIAL KLC-109/F



BOSS TOP I CAP PIN ( KLC-110



EAVES BEAM CORNER BRACKET KLC-111



ISOLATING COLLAR KLC-112



TWO WAY END BOSS KLC-113



THREE WAY END BOSS KLC-114



JACK RAFTER LUG LEFT KLC-115



JACK RAFTER LUG RIGHT KLC-116



BALL FINIAL KLC-117



B2B FOUR WAY BOSS KLC-119



B2B EIGHT WAY BOSS KLC-120



B2B FOUR WAY BOSS TOP CAP KLC-121



B2B FOUR WAY BOSS TOP CAP FOR FINIAL KLC-121/F



B2B EIGHT WAY BOSS TOP CAP KLC-122



B2B EIGHT WAY BOSS TOP CAP FOR FINIAL KLC-122/F



RAFTER SUPPORT BLOCK KLC-123



CHIMNEY NUT M8 KLF-300



EAVES BEAM SCREW KLF-301



BOLT M8 X 70 **KLF-303** 



TAPERED WASHER M8 KLF-304



BOLT M8 X 60 **KLF-305** 



FIR TREE CLIP KLF-306



BOLT M8 X 20 **KLF-307** 



SERRATED FLANGE NUT M8 KLF-311



TIE WRAP KLF-315



EAVES BEAM / T-BAR QLON GASKET KLG-200



TOP CAP QLON GASKET KLG-201



BOSS CENTRAL GASKET W/CENTER RAFTER KLG-202



BOSS CENTRAL GASKET KLG-203



BOSS LEFT GASKET KLG-204



BOSS RIGHT GASKET KLG-205



HEX TOOL KLT-01





**Korniche Roof Lantern Made For Trade** 

part of AANCO UK Ltd

Limeoak Way, Portrack, Stockton on Tees TS18 2LS

01642 610798 Tel: Fax: 01642 615854

sales@korniche.co.uk **Email:** 

Web: www.korniche.co.uk