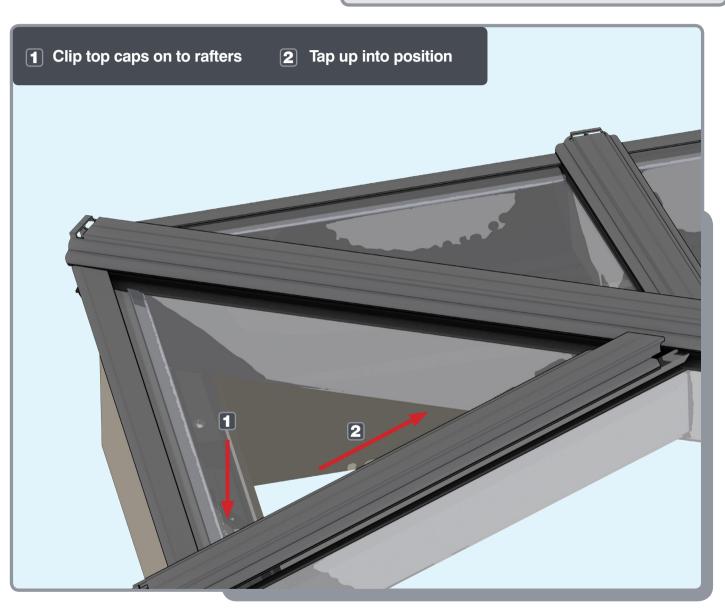

# Installation Guide



















#### **APPLYING SEALANT**







- **DO NOT** screw down yet
- Only apply sealant where indicated









Ensure correct size bolts and tapered washers are used









#### ATTACHING SPIDER















**BEWARE** not to cross thread bolts when fastening

#### FIXING DOWN













- **USE** packers under eaves beam to support each screw
- CHECK eaves beams are fully sealed to upstand







## GLAZING











Ensure retainer is seated as shown

## HIP LOWER ENDCAP







# LOWER RAFTER ENDCAPS





























# BOSS TOP CAPS









#### HIP UPPER END CAPS











# RAFTER UPPER END CAPS 16





## COMPONENTS LIST







HIP BODY KLP-02



RAFTER BODY KLP-03



RIDGE TOP CAP KLP-06



HIP TOP CAP



RAFTER TOP CAP KLP-08



EAVES BEAM KLP-05



GLASS RETAINER KLP-04



THERMAL T BAR KLP-09

#### **COMPONENTS LIST**



RAFTER RIDGE LUG



RAFTER EAVES LUG KLC-101



RAFTER OUTER END CAP KLC-102



RAFTER INNER END CAP KLC-103



HIP OUTER END CAP KLC-105



HIP INNER ENDCAP KLC-106



HIP EAVES LUG KLC-107



2 WAY BOSS TOP CAP KLC-108



2 WAY BOSS TOP CAP FOR FINIAL KLC-108/F



3 WAY BOSS TOP CAP KLC-109



3 WAY BOSS TOP CAP FOR FINIAL KLC-109/F



BOSS TOP I CAP PIN ( KLC-110



EAVES BEAM CORNER BRACKET KLC-111



ISOLATING COLLAR KLC-112



TWO WAY END BOSS KLC-113



THREE WAY EN