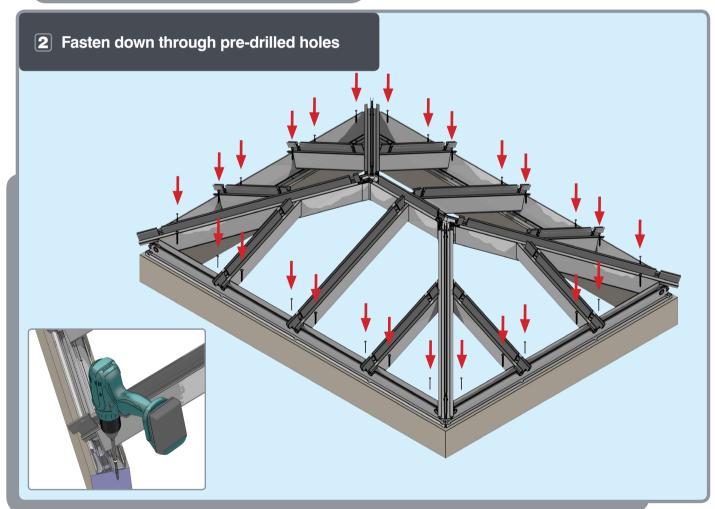

#### FIXING DOWN

- **USE** packers under eaves beam to support each screw
- CHECK eaves beams are fully sealed to upstand