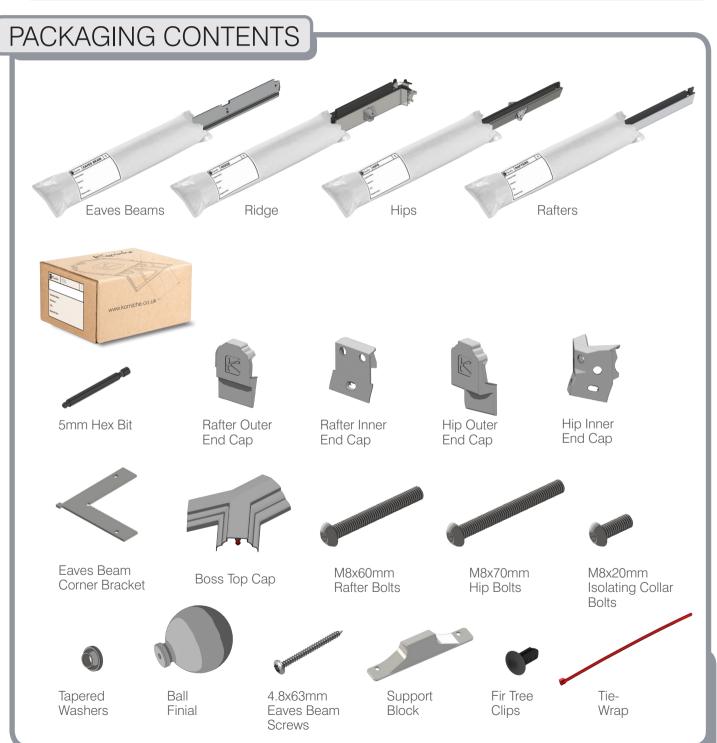

## COMPONENTS LIST

HIP BODY KLP-02

RAFTER BODY KLP-03

RIDGE TOP CAP KLP-06

HIP TOP CAP

RAFTER TOP CAP KLP-08

EAVES BEAM KLP-05

GLASS RETAINER KLP-04

#### **COMPONENTS LIST**

RAFTER RIDGE LUG

RAFTER EAVES LUG KLC-101

RAFTER OUTER END CAP KLC-102

RAFTER INNER END CAP KLC-103

HIP OUTER END CAP KLC-105

HIP INNER ENDCAP KLC-106

HIP EAVES LUG KLC-107

2 WAY BOSS TOP CAP KLC-108

2 WAY BOSS TOP CAP FOR FINIAL KLC-108/F

3 WAY BOSS TOP CAP KLC-109

3 WAY BOSS TOP CAP FOR FINIAL KLC-109/F

BOSS TOP I CAP PIN ( KLC-110

EAVES BEAM CORNER BRACKET KLC-111

ISOLATING COLLAR KLC-112

TWO WAY END BOSS KLC-113

THREE WAY END BOSS KLC-114

JACK RAFTER LUG LEFT KLC-115

JACK RAFTER LUG RIGHT KLC-116

BALL FINIAL KLC-117

B2B FOUR WAY BOSS KLC-119

B2B EIGHT WAY BOSS KLC-120

B2B FOUR WAY BOSS TOP CAP KLC-121

B2B FOUR WAY BOSS TOP CAP FOR FINIAL KLC-121/F

B2B EIGHT WAY BOSS TOP CAP KLC-122

B2B EIGHT WAY BOSS TOP CAP FOR FINIAL KLC-122/F

RAFTER SUPPORT BLOCK KLC-123

CHIMNEY NUT M8 KLF-300

EAVES BEAM SCREW KLF-301

BOLT M8 X 70 **KLF-303** 

TAPERED WASHER M8 KLF-304

BOLT M8 X 60 **KLF-305** 

FIR TREE CLIP KLF-306

BOLT M8 X 20 **KLF-307** 

SERRATED FLANGE NUT M8 KLF-311

TIE WRAP KLF-315

EAVES BEAM / T-BAR QLON GASKET KLG-200

TOP CAP QLON GASKET KLG-201

BOSS CENTRAL GASKET W/CENTER RAFTER KLG-202

BOSS CENTRAL GASKET KLG-203

BOSS LEFT GASKET KLG-204

BOSS RIGHT GASKET KLG-205

HEX TOOL KLT-01

**Korniche Roof Lantern Made For Trade** 