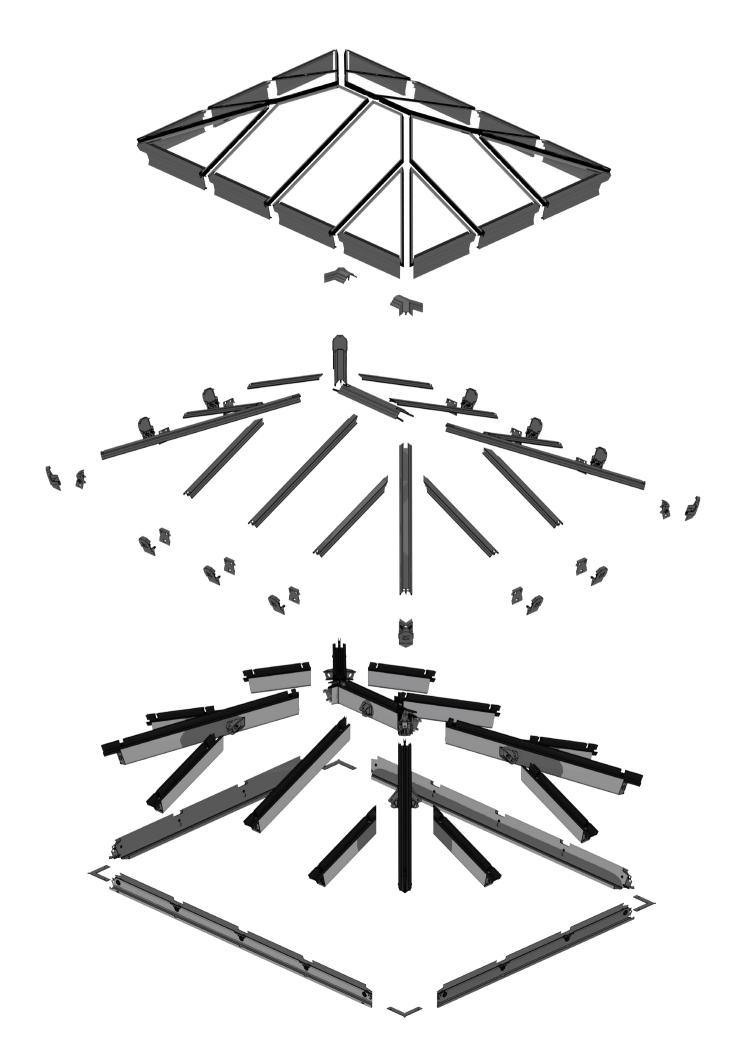

#### ATTACHING SPIDER

**BEWARE** not to cross thread bolts when fastening

#### FIXING DOWN

- **USE** packers under eaves beam to support each screw
- CHECK eaves beams are fully sealed to upstand