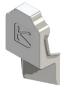

#### ATTACHING SPIDER















**BEWARE** not to cross thread bolts when fastening

#### FIXING DOWN













- **USE** packers under eaves beam to support each screw
- CHECK eaves beams are fully sealed to upstand







## GLAZING











Ensure retainer is seated as shown

## HIP LOWER ENDCAP







# LOWER RAFTER ENDCAPS





























# BOSS TOP CAPS









#### HIP UPPER END CAPS











# RAFTER UPPER END CAPS 16





## COMPONENTS LIST







HIP BODY KLP-02



RAFTER BODY KLP-03



RIDGE TOP CAP KLP-06



HIP TOP CAP



RAFTER TOP CAP KLP-08



EAVES BEAM KLP-05



GLASS RETAINER KLP-04



THERMAL T BAR KLP-09

#### **COMPONENTS LIST**



RAFTER RIDGE LUG



RAFTER EAVES LUG KLC-101



RAFTER OUTER END CAP KLC-102



RAFTER INNER END CAP KLC-103



HIP OUTER END CAP KLC-105



HIP INNER ENDCAP KLC-106



HIP EAVES LUG KLC-107



2 WAY BOSS TOP CAP KLC-108



2 WAY BOSS TOP CAP FOR FINIAL KLC-108/F



3 WAY BOSS TOP CAP KLC-109



3 WAY BOSS TOP CAP FOR FINIAL KLC-109/F



BOSS TOP I CAP PIN ( KLC-110



EAVES BEAM CORNER BRACKET KLC-111



ISOLATING COLLAR KLC-112



TWO WAY END BOSS KLC-113



THREE WAY END BOSS KLC-114



JACK RAFTER LUG LEFT KLC-115



JACK RAFTER LUG RIGHT KLC-116



BALL FINIAL KLC-117



B2B FOUR WAY BOSS KLC-119



B2B EIGHT WAY BOSS KLC-120



B2B FOUR WAY BOSS TOP CAP KLC-121



B2B FOUR WAY BOSS TOP CAP FOR FINIAL KLC-121/F



B2B EIGHT WAY BOSS TOP CAP KLC-122



B2B EIGHT WAY BOSS TOP CAP FOR FINIAL KLC-122/F



RAFTER SUPPORT BLOCK KLC-123



CHIMNEY NUT M8 KLF-300



EAVES BEAM SCREW KLF-301



BOLT M