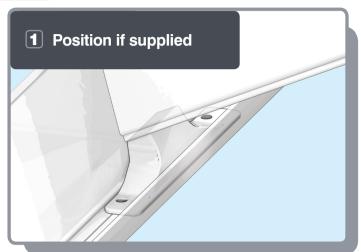

# Installation Guide



















#### **APPLYING SEALANT**







- **DO NOT** screw down yet
- Only apply sealant where indicated









Ensure correct size bolts and tapered washers are used









#### ATTACHING SPIDER















**BEWARE** not to cross thread bolts when fastening

#### FIXING DOWN













- **USE** packers under eaves beam to support each screw
- CHECK eaves beams are fully sealed to upstand







## GLAZING











Ensure retainer is seated as shown

## HIP LOWER ENDCAP







# LOWER RAFTER ENDCAPS





























# BOSS TOP CAPS









#### HIP UPPER END CAPS











# RAFTER UPPER END CAPS 16





## COMPONENTS LIST







HIP BODY KLP-02



RAFTER BODY KLP-03



RIDGE TOP CAP KLP-06



HIP TOP CAP



RAFTER TOP CAP KLP-08



EAVES BEAM KLP-05



GLASS RETAINER KLP-04



THERMAL T BAR KLP-09

#### **COMPONENTS LIST**



RAFTER RIDGE LUG



RAFTER EAVES LUG KLC-101



RAFTER OUTER END CAP KLC-102



RAFTER INNER END CAP KLC-103



HIP OUTER END CAP KLC-105



HIP INNER ENDCAP KLC-106



HIP EAVES LUG KLC-107



2 WAY BOSS TOP CAP KLC-108



2