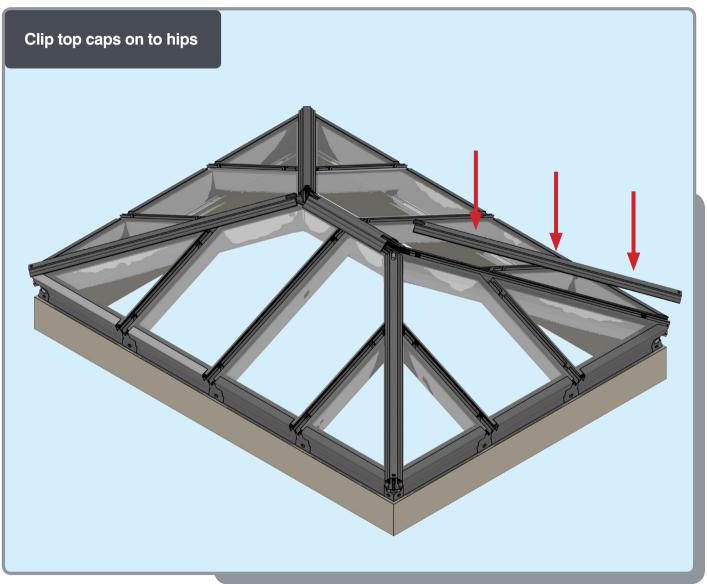

# Installation Guide



















#### **APPLYING SEALANT**







- **DO NOT** screw down yet
- Only apply sealant where indicated









Ensure correct size bolts and tapered washers are used









#### ATTACHING SPIDER















**BEWARE** not to cross thread bolts when fastening

#### FIXING DOWN













- **USE** packers under eaves beam to support each screw
- CHECK eaves beams are fully sealed to upstand







## GLAZING











Ensure retainer is seated as shown

## HIP LOWER ENDCAP







# LOWER RAFTER ENDCAPS





























# BOSS TOP CAPS









#### HIP UPPER END CAPS











# RAFTER UPPER END CAPS 16





## COMPONENTS LIST







HIP BODY KLP-02



RAFTER BODY KLP-03



RIDGE TOP CAP KLP-06



HIP TOP CAP



RAFTER TOP CAP KLP-08



EAVES BEAM KLP-05



GLASS RETAINER KLP-04



THERMAL T BAR KLP-09

#### **COMPONENTS LIST**



RAFTER RIDGE LUG



RAFTER EAVES LUG KLC-101



RAFTER OUTER END CAP KLC-102



RAFTER INNER END CAP KLC-103



HIP OUTER END CAP KLC-105



HIP INNER ENDCAP KLC-106



HIP EAVES LUG KLC-107



2 WAY BOSS TOP CAP KLC-108



2 WAY BOSS TOP CAP FOR FINIAL KLC-108/F



3 WAY BOSS TOP CAP KLC-109



3 WAY BOSS TOP CAP FOR FINIAL KLC-109/F



BOSS TOP I CAP PIN ( KLC-110



EAVES BEAM CORNER BRACKET KLC-111



ISOLATING COLLAR KLC-112



TWO WAY END BOSS KLC-113



THREE