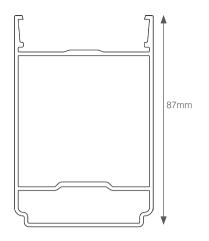

## COMPONENTS LIST

HIP BODY KLP-02

RAFTER BODY KLP-03

RIDGE TOP CAP KLP-06

HIP TOP CAP

RAFTER TOP CAP KLP-08

EAVES BEAM KLP-05

GLASS RETAINER KLP-04