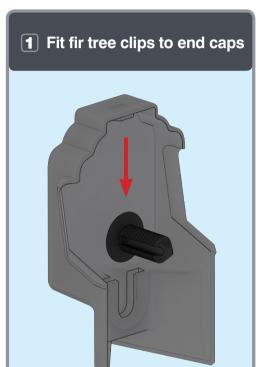

# Installation Guide



















#### **APPLYING SEALANT**







- **DO NOT** screw down yet
- Only apply sealant where indicated









Ensure correct size bolts and tapered washers are used









#### ATTACHING SPIDER















**BEWARE** not to cross thread bolts when fastening

#### FIXING DOWN













- **USE** packers under eaves beam to support each screw
- CHECK eaves beams are fully sealed to upstand







## GLAZING











Ensure retainer is seated as shown

## HIP LOWER ENDCAP







# LOWER RAFTER ENDCAPS





























# BOSS TOP CAPS









#### HIP UPPER END CAPS











# RAFTER UPPER END CAPS 16





## COMPONENTS LIST







HIP BODY KLP-02



RAFTER BODY KLP-03



RIDGE TOP CAP KLP-06



HIP TOP CAP



RAFTER TOP CAP KLP-08



EAVES BEAM KLP-05



GLASS RETAINER KLP-04



THERMAL T BAR KLP-09

#### **COMPONENTS LIST**



RAFTER RIDGE LUG



RAFTER EAVES LUG KLC-101



RAFTER OUTER END CAP KLC-102



RAFTER INNER END CAP KLC-103



HIP OUTER END CAP KLC-105



HIP INNER ENDCAP KLC-106



HIP EAVES LUG KLC-107



2 WAY BOSS TOP CAP KLC-108



2 WAY BOSS TOP CAP FOR FINIAL KLC-108/F



3 WAY BOSS TOP CAP KLC-109



3 WAY BOSS TOP CAP FOR FINIAL KLC-109/F



BOSS TOP I CAP PIN ( KLC-110



EAVES BEAM CORNER BRACKET KLC-111



ISOLATING COLLAR KLC-112



TWO WAY END BOSS KLC-113



THREE WAY END BOSS KLC-114



JACK RAFTER LUG LEFT KLC-115



JACK RAFTE