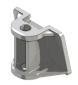

lant where indicated









Ensure correct size bolts and tapered washers are used









#### ATTACHING SPIDER















**BEWARE** not to cross thread bolts when fastening

#### FIXING DOWN













- **USE** packers under eaves beam to support each screw
- CHECK eaves beams are fully sealed to upstand







## GLAZING











Ensure retainer is seated as shown

## HIP LOWER ENDCAP







# LOWER RAFTER ENDCAPS





























# BOSS TOP CAPS









#### HIP UPPER END CAPS











# RAFTER UPPER END CAPS 16





## COMPONENTS LIST







HIP BODY KLP-02



RAFTER BODY KLP-03



RIDGE TOP CAP KLP-06



HIP TOP CAP



RAFTER TOP CAP KLP-08



EAVES BEAM KLP-05



GLASS RETAINER KLP-04



THERMAL T BAR KLP-09

#### **COMPONENTS LIST**



RAFTER RIDGE LUG



RAFTER EAVES LUG KLC-101



RAFTER OUTER END CAP KLC-102



RAFTER INNER END CAP KLC-103



HIP OUTER END CAP KLC-105



HIP INNER ENDCAP KLC-106



HIP EAVES LUG KLC-107



2 WAY BOSS TOP CAP KLC-108



2 WAY BOSS TOP CAP FOR FINIAL KLC-108/F



3 WAY BOSS TOP CAP KLC-109



3 WAY BOSS TOP CAP FOR FINIAL KLC-109/F



BOSS TOP I CAP PIN ( KLC-110



EAVES BEAM CORNER BRACKET KLC-111



ISOLATING COLLAR KLC-112



TWO WAY END BOSS KLC-113



THREE WAY END BOSS KLC-114



JACK RAFTER LUG LEFT KLC-115



JACK RAFTER LUG RIGHT KLC-116



BALL FINIAL KLC-117



B2B FOUR WAY BOSS KLC-119



B2B EIGHT WAY BOSS KLC-120



B2B FOUR WAY BOSS TOP CAP KLC-121



B2B FOUR WAY BOSS TOP CAP FOR FINIAL KLC-121/F



B2B EIGHT WAY BOSS TOP CAP KLC-122



B2B EIGHT WAY BOSS TOP CAP FOR FINIAL KLC-122/F