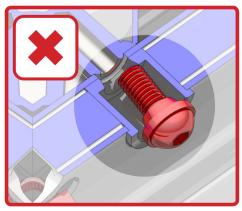

# Installation Guide



















#### **APPLYING SEALANT**







- **DO NOT** screw down yet
- Only apply sealant where indicated









Ensure correct size bolts and tapered washers are used









#### ATTACHING SPIDER















**BEWARE** not to cross thread bolts when fastening

#### FIXING DOWN













- **USE** packers under eaves beam to support each screw
- CHECK eaves beams are fully sealed to upstand







## GLAZING











Ensure retainer is seated as shown

## HIP LOWER ENDCAP







# LOWER RAFTER ENDCAPS





























# BOSS TOP CAPS









#### HIP UPPER END CAPS











# RAFTER UPPER END CAPS 16





## COMPONENTS LIST







HIP BODY KLP-02



RAFTER BODY KLP-03



RIDGE TOP CAP KLP-06



HIP TOP CAP



RAFTER TOP CAP KLP-08



EAVES BEAM KLP-05



GLASS RETAINER KLP-04



THERMAL T BAR KLP-09

#### **COMPONENTS LIST**



RAFTER RIDGE LUG



RAFTER EAVES LUG KLC-101



RAFTER OUTER END CAP KLC-102



RAFTER INNER END CAP KLC-103



HIP OUTER END CAP KLC-105



HIP