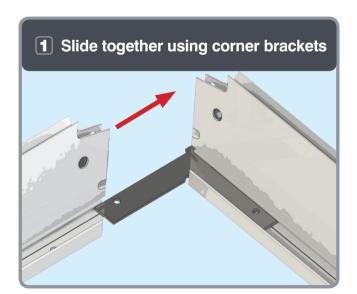

# Installation Guide



















#### **APPLYING SEALANT**







- **DO NOT** screw down yet
- Only apply sealant where indicated









Ensure correct size bolts and tapered washers are used









#### ATTACHING SPIDER















**BEWARE** not to cross thread bolts when fastening

#### FIXING DOWN













- **USE** packers under eaves beam to support each screw
- CHECK eaves beams are fully sealed to upstand







## GLAZING











Ensure retainer is seated as shown

## HIP LOWER ENDCAP







# LOWER RAFTER ENDCAPS





























# BOSS TOP CAPS









#### HIP UPPER END CAPS











# RAFTER UPPER END CAPS 16





## COMPONENTS LIST







HIP BODY KLP-02



RAFTER BODY KLP-03



RIDGE TOP CAP KLP-06



HIP TOP CAP



RAFTER TOP CAP KLP-08



EAVES BEAM KLP-05



GLASS RETA