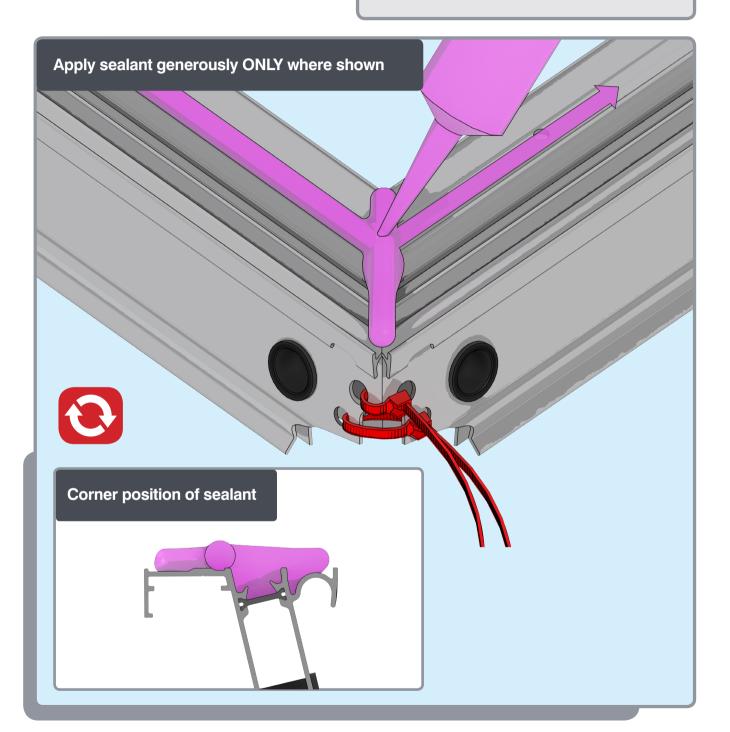

#### **APPLYING SEALANT**

- **DO NOT** screw down yet
- Only apply sealant where indicated

Ensure correct size bolts and tapered washers are used