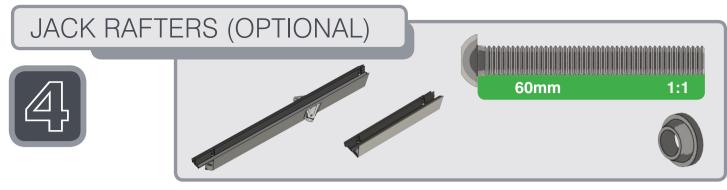

# Installation Guide



















#### **APPLYING SEALANT**







- **DO NOT** screw down yet
- Only apply sealant where indicated









Ensure correct size bolts and tapered washers are used









#### ATTACHING SPIDER















**BEWARE** not to cross thread bolts when fastening

#### FIXING DOWN













- **USE** packers under eaves beam to support each screw
- CHECK eaves beams are fully sealed to upstand







## GLAZING











Ensure retainer is seated as shown

## HIP LOWER ENDCAP







# LOWER RAFTER ENDCAPS





























# BOSS TOP CAPS









#### HIP UPPER END CAPS











# RAFTER UPPER END CAPS 16





## COMPONENTS LIST







HIP BODY KLP-02



RAFTER BODY KLP-03



RIDGE TOP CAP KLP-06



HIP TOP CAP



RAFTER TOP CAP KLP-08



EAVES BEAM KLP-05



GLASS RETAINER KLP-04



THERMAL T BAR KLP-09

#### **COMPONENTS LIST**



RAFTER RIDGE LUG



RAFTER EAVES LUG KLC-101



RAFTER OUTER END CAP KLC-102



RAFTER INNER END CAP KLC