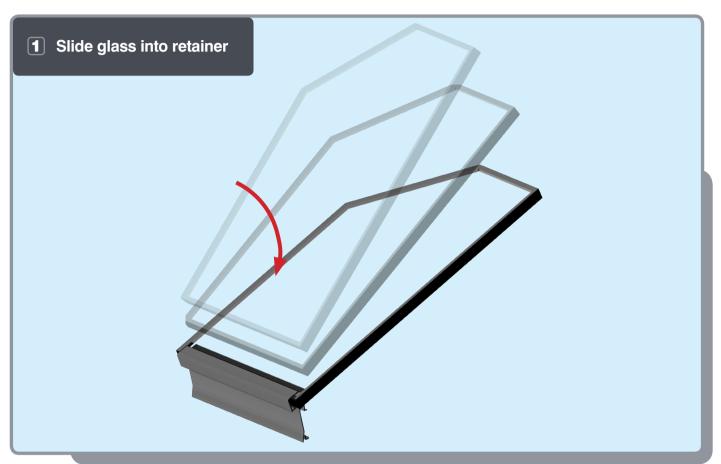

# Installation Guide



















#### **APPLYING SEALANT**







- **DO NOT** screw down yet
- Only apply sealant where indicated









Ensure correct size bolts and tapered washers are used









#### ATTACHING SPIDER















**BEWARE** not to cross thread bolts when fastening

#### FIXING DOWN













- **USE** packers under eaves beam to support each screw
- CHECK eaves beams are fully sealed to upstand







## GLAZING











Ensure retainer is seated as shown

## HIP LOWER ENDCAP







# LOWER RAFTER ENDCAPS





























# BOSS TOP CAPS









#### HIP UPPER END CAPS











# RAFTER UPPER END CAPS 16





## COMPONENTS LIST







HIP BODY KLP-02



RAFTER BODY KLP-03



RIDGE TOP CAP KLP-06



HIP TOP CAP



RAFTER TOP CAP KLP-08



EAVES BEAM KLP-05



GLASS RETAINER KLP-04



THERMAL T BAR KLP-09

#### **COMPONENTS LIST**



RAFTER RIDGE LUG



RAFTER EAVES LUG KLC-101



RAFTER OUTER END CAP KLC-102



RAFTER INNER END CAP KLC-103



HIP OUTER END CAP KLC-105



HIP INNER ENDCAP KLC-106



HIP EAVES LUG KLC-107



2 WAY BOSS TOP CAP KLC-108



2 WAY BOSS TOP CAP FOR FINIAL KLC-108/F



3 WAY BOSS TOP CAP KLC-109



3 WAY BOSS TOP CAP FOR FINIAL KLC-109/F