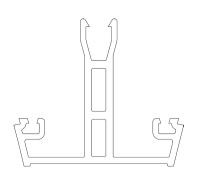

APPLYING SEALANT**







- **DO NOT** screw down yet
- Only apply sealant where indicated









Ensure correct size bolts and tapered washers are used









#### ATTACHING SPIDER















**BEWARE** not to cross thread bolts when fastening

#### FIXING DOWN













- **USE** packers under eaves beam to support each screw
- CHECK eaves beams are fully sealed to upstand







## GLAZING











Ensure retainer is seated as shown

## HIP LOWER ENDCAP







# LOWER RAFTER ENDCAPS





























# BOSS TOP CAPS









#### HIP UPPER END CAPS











# RAFTER UPPER END CAPS 16





## COMPONENTS LIST







HIP BODY KLP-02



RAFTER BODY KLP-03



RIDGE TOP CAP KLP-06



HIP TOP CAP



RAFTER TOP CAP KLP-08



EAVES BEAM KLP-05



GLASS RETAINER KLP-04



THERMAL T BAR KLP-09

#### **COMPONENTS LIST**



RAFTER RIDGE LUG



RAFTER EAVES LUG KLC-101



RAFTER OUTER END CAP KLC-102



RAFTER INNER END CAP KLC-103



HIP OUTER END CAP KLC-105



HIP INNER ENDCAP KLC-106



HIP EAVES LUG KLC-107



2 WAY BOSS TOP CAP KLC-108



2 WAY BOSS TOP CAP FOR FINIAL KLC-108/F



3 WAY BOSS TOP CAP KLC-109



3 WAY BOSS TOP CAP FOR FINIAL KLC-109/F



BOSS TOP I CAP PIN ( KLC-110



EAVES BEAM CORNER BRACKET KLC-111



ISOLATING COLLAR KLC-112



TWO WAY END BOSS KLC-113



THREE WAY END BOSS KLC-114



JACK RAFTER LUG LEFT KLC-115



JACK RAFTER LUG RIGHT KLC-116



BALL FINIAL KLC-117



B2B FOUR WAY BOSS KLC-119



B2B EIGHT WAY BOSS KLC-120



B2B FOUR WAY BOSS TOP CAP KLC-121



B2B FOUR WAY BOSS TOP CAP FOR FINIAL KLC-121/F



B2B EIGHT WAY BOSS