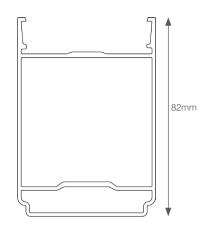

## COMPONENTS LIST

HIP BODY KLP-02

RAFTER BODY KLP-03

RIDGE TOP CAP KLP-06

HIP TOP CAP

RAFTER TOP CAP KLP-08

EAVES BEAM KLP-05

GLASS RETAINER KLP-04