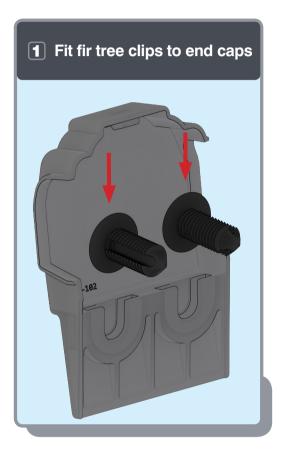

# Installation Guide



















#### **APPLYING SEALANT**







- **DO NOT** screw down yet
- Only apply sealant where indicated









Ensure correct size bolts and tapered washers are used









#### ATTACHING SPIDER















**BEWARE** not to cross thread bolts when fastening

#### FIXING DOWN













- **USE** packers under eaves beam to support each screw
- CHECK eaves beams are fully sealed to upstand







## GLAZING











Ensure retainer is seated as shown

## HIP LOWER ENDCAP







# LOWER RAFTER ENDCAPS





























# BOSS TOP CAPS









#### HIP UPPER END CAPS











# RAFTER UPPER END CAPS 16





## COMPONENTS LIST







HIP BODY KLP-02



RAFTER BODY KLP-03



RIDGE TOP CAP KLP-06



HIP TOP CAP



RAFTER TOP CAP KLP-08



EAVES BEAM KLP-05



GLASS RETAINER KLP-04



THERMAL T BAR KLP-09

#### **COMPONENTS LIST**



RAFTER RIDGE LUG



RAFTER EAVES LUG KLC-101



RAFTER OUTER END CAP KLC-102



RAFTER INNER END CAP KLC-103



HIP OUTER END CAP KLC-105



HIP INNER ENDCAP KLC-106



HIP EAVES LUG KLC-107



2 WAY BOSS TOP CAP KLC-108



2 WAY BOSS TOP CAP FOR FINIAL KLC-108/F



3 WAY BOSS TOP CAP KLC-109



3 WAY BOSS TOP CAP FOR FINIAL KLC-109/F



BOSS TOP I CAP PIN ( KLC-110



EAVES BEAM CORNER BRACKET KLC-111



ISOLATING COLLAR KLC-112



TWO WAY END BOSS KLC-113



THREE WAY END BOSS KLC-114



JACK RAFTER LUG LEFT KLC-115



JACK RAFTER LUG RIGHT KLC-116



BALL FINI