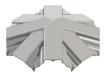

ASS RETAINER KLP-04



THERMAL T BAR KLP-09

#### **COMPONENTS LIST**



RAFTER RIDGE LUG



RAFTER EAVES LUG KLC-101



RAFTER OUTER END CAP KLC-102



RAFTER INNER END CAP KLC-103



HIP OUTER END CAP KLC-105



HIP INNER ENDCAP KLC-106



HIP EAVES LUG KLC-107



2 WAY BOSS TOP CAP KLC-108



2 WAY BOSS TOP CAP FOR FINIAL KLC-108/F



3 WAY BOSS TOP CAP KLC-109



3 WAY BOSS TOP CAP FOR FINIAL KLC-109/F



BOSS TOP I CAP PIN ( KLC-110



EAVES BEAM CORNER BRACKET KLC-111



ISOLATING COLLAR KLC-112



TWO WAY END BOSS KLC-113



THREE WAY END BOSS KLC-114



JACK RAFTER LUG LEFT KLC-115



JACK RAFTER LUG RIGHT KLC-116



BALL FINIAL KLC-117



B2B FOUR WAY BOSS KLC-119



B2B EIGHT WAY BOSS KLC-120



B2B FOUR WAY BOSS TOP CAP KLC-121



B2B FOUR WAY BOSS TOP CAP FOR FINIAL KLC-121/F



B2B EIGHT WAY BOSS TOP CAP KLC-122



B2B EIGHT WAY BOSS TOP CAP FOR FINIAL KLC-122/F



RAFTER SUPPORT BLOCK KLC-123



CHIMNEY NUT M8 KLF-300



EAVES BEAM SCREW KLF-301



BOLT M8 X 70 **KLF-303** 



TAPERED WASHER M8 KLF-304



BOLT M8 X 60 **KLF-305** 



FIR TREE CLIP KLF-306



BOLT M8 X 20 **KLF-307** 



SERRATED FLANGE NUT M8 KLF-311



TIE WRAP KLF-315



EAVES BEAM / T-BAR QLON GASKET KLG-200



TOP CAP QLON GASKET KLG-201



BOSS CENTRAL GASKET W/CENTER RAFTER KLG-202



BOSS CENTRAL GASKET KLG-203



BOSS LEFT GASKET KLG-204



BOSS RIGHT GASKET KLG-205



HEX TOOL KLT-01





**Korniche Roof Lantern Made For Trade** 

part of AANCO UK Ltd

Limeoak Way, Portrack, Stockton on Tees TS18 2LS

01642 610798 Tel: Fax: 01642 615854

sales@korniche.co.uk **Email:** 

Web: www.korn