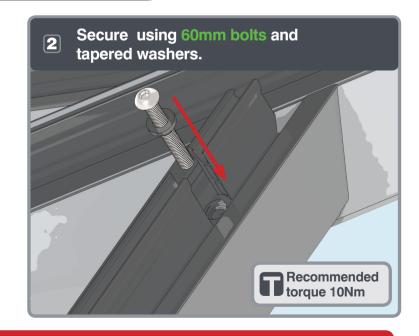

#### **APPLYING SEALANT**

- **DO NOT** screw down yet
- Only apply sealant where indicated

Ensure correct size bolts and tapered washers are used