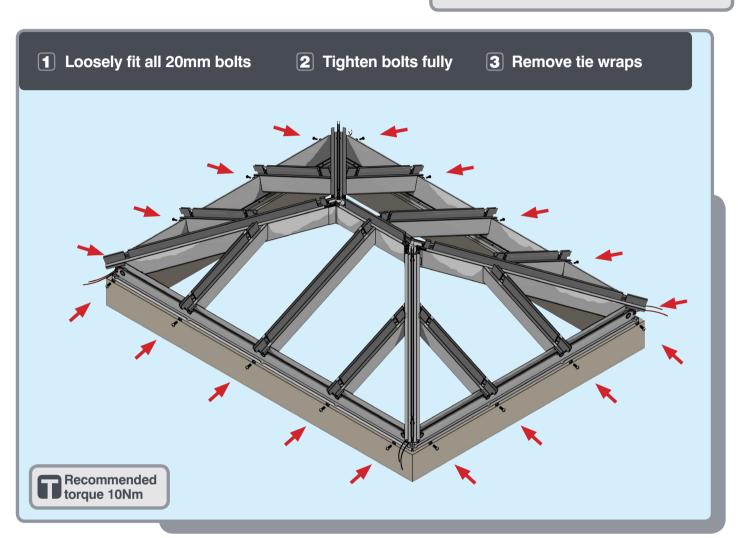

#### ATTACHING SPIDER

**BEWARE** not to cross thread bolts when fastening

#### FIXING DOWN

- **USE** packers under eaves beam to support each screw
- CHECK eaves beams are fully sealed to upstand