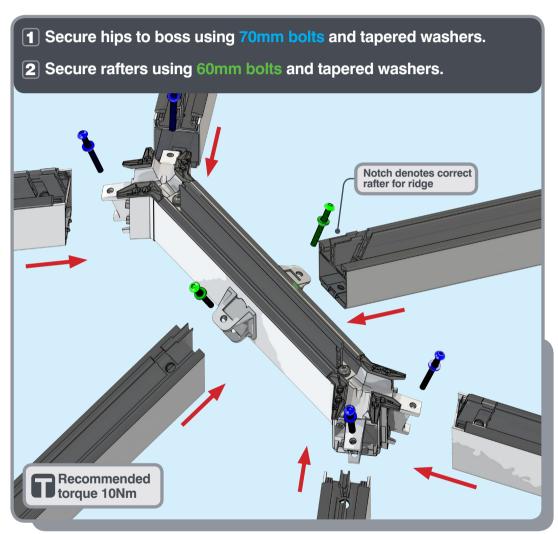

# Installation Guide



















#### **APPLYING SEALANT**







- **DO NOT** screw down yet
- Only apply sealant where indicated









Ensure correct size bolts and tapered washers are used









#### ATTACHING SPIDER















**BEWARE** not to cross thread bolts when fastening

#### FIXING DOWN













- **USE** packers under eaves beam to support each screw
- CHECK eaves beams are fully sealed to upstand







## GLAZING











Ensure retainer is seated as shown

## HIP LOWER ENDCAP







# LOWER RAFTER ENDCAPS





























# BOSS TOP CAPS









#### HIP UPPER END CAPS











# RAFTER UPPER END CAPS 16





## COMPONENTS LIST







HIP BODY KLP-02



RAFTER BODY KLP-03



RIDGE TOP CAP KLP-06



HIP TOP CAP



RAFTER TOP CAP KLP-08



EAVES BEAM KLP-05



GLASS RETAINER KLP-04



THERMAL T BAR KLP-09

#### **COMPONENTS LIST**



RAFTER RIDGE LUG



RAFTER EAVES LUG KLC-1