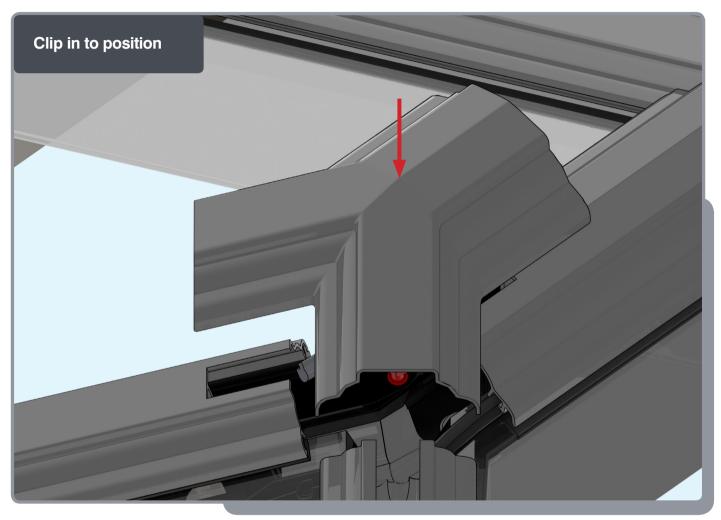

# Installation Guide



















#### **APPLYING SEALANT**







- **DO NOT** screw down yet
- Only apply sealant where indicated









Ensure correct size bolts and tapered washers are used









#### ATTACHING SPIDER















**BEWARE** not to cross thread bolts when fastening

#### FIXING DOWN













- **USE** packers under eaves beam to support each screw
- CHECK eaves beams are fully sealed to upstand







## GLAZING











Ensure retainer is seated as shown

## HIP LOWER ENDCAP







# LOWER RAFTER ENDCAPS





























# BOSS TOP CAPS









#### HIP UPPER END CAPS











# RAFTER UPPER END CAPS 16





## COMPONENTS LIST







HIP BODY KLP-02



RAFTER BODY KLP-03



RIDGE TOP CAP KLP-06



HIP TOP CAP



RAFTER TOP CAP KLP-08



EAVES BEAM KLP-05



GLASS RETAINER KLP-04



THERMAL T BAR KLP-09

#### **COMPONENTS LIST**



RAFTER RIDGE LUG



RAFTER EAVES LUG KLC-101



RAFTER OUTER END CAP KLC-102



RAFTER INNER END CAP KLC-103



HIP OUTER END CAP KLC-105



HIP INNER ENDCAP KLC-106



HIP EAVES LUG KLC-107



2 WAY BOSS TOP CAP KLC-108



2 WAY BOSS TOP CAP FOR FINIAL KLC-108/F



3 WAY BOSS TOP CAP KLC-109



3 WAY BOSS TOP CAP FOR FINIAL KLC-109/F



BOSS TOP I CAP PIN ( KLC-110



EAVES BEAM CORNER BRACKET KLC-111



ISOLATING COLLAR KLC-112



TWO WAY END BOSS KLC-113



THREE WAY END BOSS KLC-114



JACK RA