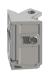

cross thread bolts when fastening

#### FIXING DOWN













- **USE** packers under eaves beam to support each screw
- CHECK eaves beams are fully sealed to upstand







## GLAZING











Ensure retainer is seated as shown

## HIP LOWER ENDCAP







# LOWER RAFTER ENDCAPS





























# BOSS TOP CAPS









#### HIP UPPER END CAPS











# RAFTER UPPER END CAPS 16





## COMPONENTS LIST







HIP BODY KLP-02



RAFTER BODY KLP-03



RIDGE TOP CAP KLP-06



HIP TOP CAP



RAFTER TOP CAP KLP-08



EAVES BEAM KLP-05



GLASS RETAINER KLP-04



THERMAL T BAR KLP-09

#### **COMPONENTS LIST**



RAFTER RIDGE LUG



RAFTER EAVES LUG KLC-101



RAFTER OUTER END CAP KLC-102



RAFTER INNER END CAP KLC-103



HIP OUTER END CAP KLC-105



HIP INNER ENDCAP KLC-106



HIP EAVES LUG KLC-107



2 WAY BOSS TOP CAP KLC-108



2 WAY BOSS TOP CAP FOR FINIAL KLC-108/F



3 WAY BOSS TOP CAP KLC-109



3 WAY BOSS TOP CAP FOR FINIAL KLC-109/F



BOSS TOP I CAP PIN ( KLC-110



EAVES BEAM CORNER BRACKET KLC-111



ISOLATING COLLAR KLC-112



TWO WAY END BOSS KLC-113



THREE WAY END BOSS KLC-114



JACK RAFTER LUG LEFT KLC-115



JACK RAFTER LUG RIGHT KLC-116



BALL FINIAL KLC-117



B2B FOUR WAY BOSS KLC-119



B2B EIGHT WAY BOSS KLC-120



B2B FOUR WAY BOSS TOP CAP KLC-121



B2B FOUR WAY BOSS TOP CAP FOR FINIAL KLC-121/F



B2B EIGHT WAY BOSS TOP CAP KLC-122



B2B EIGHT WAY BOSS TOP CAP FOR FINIAL KLC-122/F



RAFTER SUPPORT BLOCK KLC-123



CHIMNEY NUT M8 KLF-300



EAVES BEAM SCREW KLF-301



BOLT M8 X 70 **KLF-303** 



TAPERED WASHER M8 KLF-304



BOLT