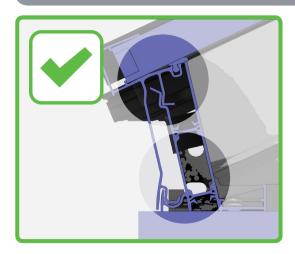

# Installation Guide



















#### **APPLYING SEALANT**







- **DO NOT** screw down yet
- Only apply sealant where indicated









Ensure correct size bolts and tapered washers are used









#### ATTACHING SPIDER















**BEWARE** not to cross thread bolts when fastening

#### FIXING DOWN













- **USE** packers under eaves beam to support each screw
- CHECK eaves beams are fully sealed to upstand







## GLAZING











Ensure retainer is seated as shown

## HIP LOWER ENDCAP







# LOWER RAFTER ENDCAPS





























# BOSS TOP CAPS









#### HIP UPPER END CAPS











# RAFTER UPPER END CAPS 16





## COMPONENTS LIST







HIP BODY KLP-02



RAFTER BODY KLP-03



RIDGE TOP CAP KLP-06



HIP TOP CAP



RAFTER TOP CAP KLP-08



EAVES BEAM KLP-05



GLASS RETAINER KLP-04



THERMAL T BAR KLP-09

#### **COMPONENTS LIST**



RAFTER RIDGE LUG



RAFTER EAVES LUG KLC-101



RAFTER OUTER END CAP KLC-102



RAFTER INNER END CAP KLC-103



HIP OUTER END CAP KLC-105



HIP INNER ENDCAP KLC-106



HIP EAVES LUG KLC-107



2 WAY BOSS TOP CAP KLC-108



2 WAY BOSS TOP CAP FOR FINIAL KLC-108/F



3 WAY BOSS TOP CAP KLC-109



3 WAY BOSS TOP CAP FOR FINIAL KLC-109/F



BOSS TOP I CAP PIN ( K