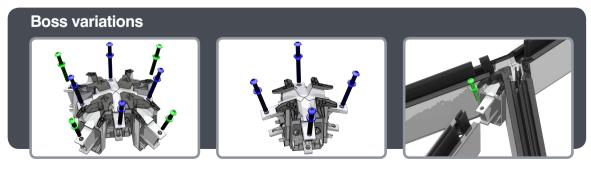

# Installation Guide



















#### **APPLYING SEALANT**







- **DO NOT** screw down yet
- Only apply sealant where indicated









Ensure correct size bolts and tapered washers are used









#### ATTACHING SPIDER















**BEWARE** not to cross thread bolts when fastening

#### FIXING DOWN













- **USE** packers under eaves beam to support each screw
- CHECK eaves beams are fully sealed to upstand







## GLAZING











Ensure retainer is seated as shown

## HIP LOWER ENDCAP







# LOWER RAFTER ENDCAPS





























# BOSS TOP CAPS









#### HIP UPPER END CAPS











# RAFTER UPPER END CAPS 16





## COMPONENTS LIST







HIP BODY KLP-02



RAFTER BODY KLP-03



RIDGE TOP CAP KLP-06



HIP TOP CAP



RAFTER TOP CAP KLP-08



EAVES BEAM KLP-05



GLASS RETAINER KLP-04



THERMAL T BAR KLP-09

#### **COMPONENTS LIST**



RAFTER RIDGE LUG



RAFTER EAVES LUG KLC-101