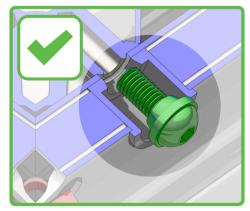

# Installation Guide



















#### **APPLYING SEALANT**







- **DO NOT** screw down yet
- Only apply sealant where indicated









Ensure correct size bolts and tapered washers are used









#### ATTACHING SPIDER















**BEWARE** not to cross thread bolts when fastening

#### FIXING DOWN













- **USE** packers under eaves beam to support each screw
- CHECK eaves beams are fully sealed to upstand







## GLAZING











Ensure retainer is seated as shown

## HIP LOWER ENDCAP







# LOWER RAFTER ENDCAPS





























# BOSS TOP CAPS









#### HIP UPPER END CAPS











# RAFTER UPPER END CAPS 16





## COMPONENTS LIST







HIP BODY KLP-02



RAFTER BODY KLP-03



RIDGE TOP CAP KLP-06



HIP TOP CAP



RAFTER TOP CAP KLP-08



EAVES BEAM KLP-05



GLASS RETAINER KLP-04



THERMAL T BAR KLP-09

#### **COMPONENTS LIST**



RAFTER RIDGE LUG



RAFTER EAVES LUG KLC-101



RAFTER OUTER END CAP KLC-102



RAFTER INNER END CAP KLC-103



HIP OUTER END CAP KLC-105



HI