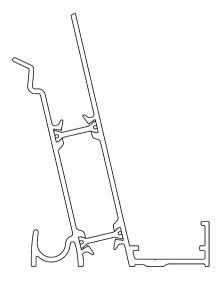

#### **APPLYING SEALANT**

- **DO NOT** screw down yet
- Only apply sealant where indicated

Ensure correct size bolts and tapered washers are used

#### FIXING DOWN

- **USE** packers under eaves beam to support each screw
- CHECK eaves beams are fully sealed to upstand