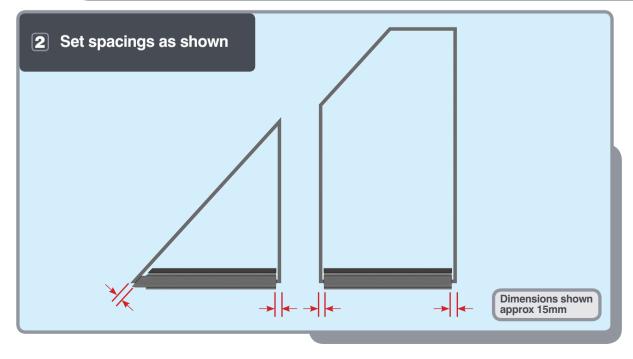

# Installation Guide



















#### **APPLYING SEALANT**







- **DO NOT** screw down yet
- Only apply sealant where indicated









Ensure correct size bolts and tapered washers are used









#### ATTACHING SPIDER















**BEWARE** not to cross thread bolts when fastening

#### FIXING DOWN













- **USE** packers under eaves beam to support each screw
- CHECK eaves beams are fully sealed to upstand







## GLAZING











Ensure retainer is seated as shown

## HIP LOWER ENDCAP







# LOWER RAFTER ENDCAPS





























# BOSS TOP CAPS









#### HIP UPPER END CAPS











# RAFTER UPPER END CAPS 16





## COMPONENTS LIST







HIP BODY KLP-02



RAFTER BODY KLP-03



RIDGE TOP CAP KLP-06



HIP TOP CAP



RAFTER TOP CAP KLP-08



EAVES BEAM KLP-05



GLASS RETAINER KLP-04



THERMAL T BAR KLP-09

#### **COMPONENTS LIST**



RAFTER RIDGE LUG



RAFTER EAVES LUG KLC-101



RAFTER OUTER END CAP KLC-102



RAFTER INNER END CAP KLC-103



HIP OUTER END CAP KLC-105



HIP INNER ENDCAP KLC-106



HIP EAVES LUG KLC-107



2 WAY BOSS TOP CAP KLC-108



2 WAY BOSS TOP CAP FOR FINIAL KLC-108/F



3 WAY BOSS TOP CAP KLC-109



3 WAY BOSS TOP CAP FOR FINIAL KLC-109/F



BO