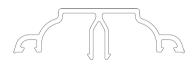

# Installation Guide



















#### **APPLYING SEALANT**







- **DO NOT** screw down yet
- Only apply sealant where indicated









Ensure correct size bolts and tapered washers are used









#### ATTACHING SPIDER















**BEWARE** not to cross thread bolts when fastening

#### FIXING DOWN













- **USE** packers under eaves beam to support each screw
- CHECK eaves beams are fully sealed to upstand







## GLAZING











Ensure retainer is seated as shown

## HIP LOWER ENDCAP







# LOWER RAFTER ENDCAPS





























# BOSS TOP CAPS









#### HIP UPPER END CAPS











# RAFTER UPPER END CAPS 16





## COMPONENTS LIST







HIP BODY KLP-02



RAFTER BODY KLP-03



RIDGE TOP CAP KLP-06



HIP TOP CAP



RAFTER TOP CAP KLP-08



EAVES BEAM KLP-05



GLASS RETAINER KLP-04



THERMAL T BAR KLP-09

#### **COMPONENTS LIST**



RAFTER RIDGE LUG



RAFTER EAVES LUG KLC-101



RAFTER OUTER END CAP KLC-102



RAFTER INNER END CAP KLC-103



HIP OUTER END CAP KLC-105



HIP INNER ENDCAP KLC-106



HIP EAVES LUG KLC-107



2 WAY BOSS TOP CAP KLC-108



2 WAY BOSS TOP CAP FOR FINIAL KLC-108/F



3 WAY BOSS TOP CAP KLC-109



3 WAY BOSS TOP CAP FOR FINIAL KLC-109/F



BOSS TOP I CAP PIN ( KLC-110



EAVES BEAM CORNER BRACKET KLC-111



ISOLATING COLLAR KLC-112



TWO WAY END BOSS KLC-113



THREE WAY END BOSS KLC-114



JACK RAFTER LUG LEFT KLC-115



JACK RAFTER LUG RIGHT KLC-116



BALL FINIAL KLC-117



B2B FOUR WAY BOSS KLC-119



B2B EIGHT WAY BOSS KLC-120



B2B FOUR WAY BOSS TOP CAP KLC-121