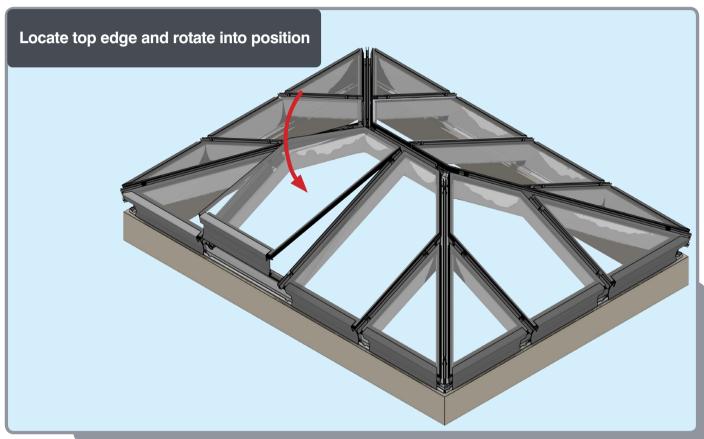

# Installation Guide



















#### **APPLYING SEALANT**







- **DO NOT** screw down yet
- Only apply sealant where indicated









Ensure correct size bolts and tapered washers are used









#### ATTACHING SPIDER















**BEWARE** not to cross thread bolts when fastening

#### FIXING DOWN













- **USE** packers under eaves beam to support each screw
- CHECK eaves beams are fully sealed to upstand







## GLAZING











Ensure retainer is seated as shown

## HIP LOWER ENDCAP







# LOWER RAFTER ENDCAPS





























# BOSS TOP CAPS









#### HIP UPPER END CAPS











# RAFTER UPPER END CAPS 16





## COMPONENTS LIST







HIP BODY KLP-02



RAFTER BODY KLP-03



RIDGE TOP CAP KLP-06



HIP TOP CAP



RAFTER TOP CAP KLP-08



EAVES BEAM KLP-05



GLASS RETAINER KLP-04



THERMAL T BAR KLP-09

#### **COMPONENTS LIST**



RAFTER RIDGE LUG



RAFTER EAVES LUG KLC-101



RAFTER OUTER END CAP KLC-102



RAFTER INNER END CAP KLC-103



HIP OUTER END CAP KLC-105



HIP INNER ENDCAP KLC-106



HIP EAVES LUG KLC-107



2 WAY BOSS TOP CAP KLC-108



2 WAY BOSS TOP CAP FOR FINIAL KLC-108/F



3 WAY BOSS TOP CAP KLC-109



3 WAY BOSS TOP CAP FOR FINIAL KLC-109/F



BOSS TOP I CAP PIN (