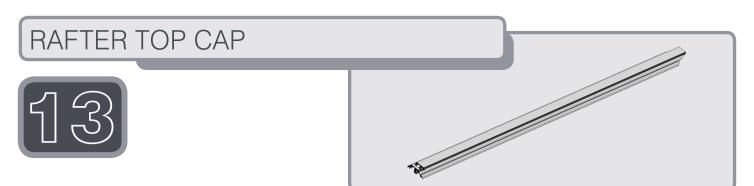

# Installation Guide



















#### **APPLYING SEALANT**







- **DO NOT** screw down yet
- Only apply sealant where indicated









Ensure correct size bolts and tapered washers are used









#### ATTACHING SPIDER















**BEWARE** not to cross thread bolts when fastening

#### FIXING DOWN













- **USE** packers under eaves beam to support each screw
- CHECK eaves beams are fully sealed to upstand







## GLAZING











Ensure retainer is seated as shown

## HIP LOWER ENDCAP







# LOWER RAFTER ENDCAPS





























# BOSS TOP CAPS









#### HIP UPPER END CAPS











# RAFTER UPPER END CAPS 16





## COMPONENTS LIST







HIP BODY KLP-02



RAFTER BODY KLP-03



RIDGE TOP CAP KLP-06



HIP TOP CAP



RAFTER TOP CAP KLP-08



EAVES BEAM KLP-05



GLASS RETAINER KLP-04



THERMAL T BAR KLP-09

#### **COMPONENTS LIST**



RAFTER RIDGE LUG



RAFTER EAVES LUG KLC-101



RAFTER OUTER END CAP KLC-102



RAFTER INNER END CAP KLC-103



HIP OUTER END CAP KLC-105



HIP INNER ENDCAP KLC-106



HIP EAVES LUG KLC-107



2 WAY BOSS TOP CAP KLC-108



2 WAY BOSS TOP CAP FOR FINIAL KLC-108/F



3 WAY BOSS TOP CAP KLC-109



3 WAY BOSS TOP CAP FOR FINIAL KLC-109/F



BOSS TOP I CAP PIN ( KLC-110



EAVES BEAM CORNER BRACKET KLC-111



ISOLATING COLLAR KLC-112



TWO WAY END BOSS KLC-113



THREE WAY