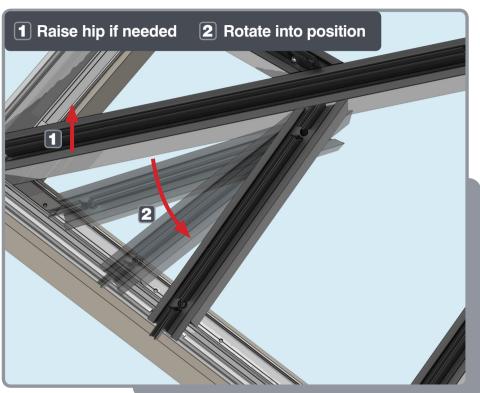

# Installation Guide



















#### **APPLYING SEALANT**







- **DO NOT** screw down yet
- Only apply sealant where indicated









Ensure correct size bolts and tapered washers are used









#### ATTACHING SPIDER















**BEWARE** not to cross thread bolts when fastening

#### FIXING DOWN













- **USE** packers under eaves beam to support each screw
- CHECK eaves beams are fully sealed to upstand







## GLAZING











Ensure retainer is seated as shown

## HIP LOWER ENDCAP







# LOWER RAFTER ENDCAPS





























# BOSS TOP CAPS









#### HIP UPPER END CAPS











# RAFTER UPPER END CAPS 16





## COMPONENTS LIST







HIP BODY KLP-02



RAFTER BODY KLP-03



RIDGE TOP CAP KLP-06



HIP TOP CAP



RAFTER TOP CAP KLP-08



EAVES BEAM KLP-05



GLASS RETAINER KLP-04



THERMAL T BAR KLP-09

#### **COMPONENTS LIST**



RAFTER RIDGE LUG



RAFTER EAVES LUG KLC-101



RAFTER OUTER END CAP KLC-102



RAFTER INNER END CAP KLC-1