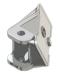

#### FIXING DOWN

- **USE** packers under eaves beam to support each screw
- CHECK eaves beams are fully sealed to upstand