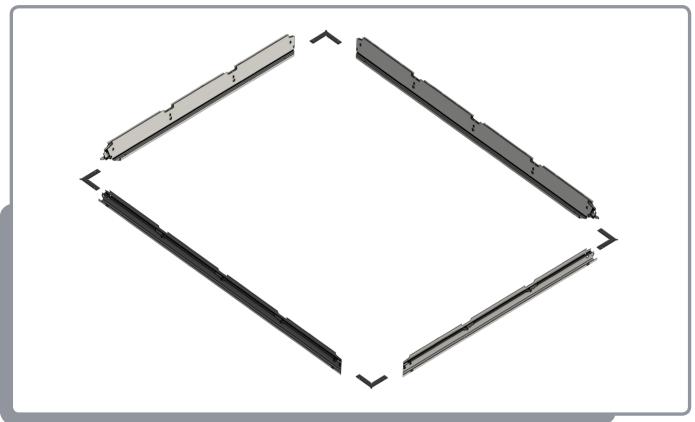

## COMPONENTS LIST

HIP BODY KLP-02

RAFTER BODY KLP-03

RIDGE TOP CAP KLP-06

HIP TOP CAP

RAFTER TOP CAP KLP-08

EAVES BEAM KLP-05

GLASS RETAINER KLP-04