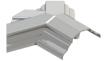

m to support each screw
- CHECK eaves beams are fully sealed to upstand







## GLAZING











Ensure retainer is seated as shown

## HIP LOWER ENDCAP







# LOWER RAFTER ENDCAPS





























# BOSS TOP CAPS









#### HIP UPPER END CAPS











# RAFTER UPPER END CAPS 16





## COMPONENTS LIST







HIP BODY KLP-02



RAFTER BODY KLP-03



RIDGE TOP CAP KLP-06



HIP TOP CAP



RAFTER TOP CAP KLP-08



EAVES BEAM KLP-05



GLASS RETAINER KLP-04



THERMAL T BAR KLP-09

#### **COMPONENTS LIST**



RAFTER RIDGE LUG



RAFTER EAVES LUG KLC-101



RAFTER OUTER END CAP KLC-102



RAFTER INNER END CAP KLC-103



HIP OUTER END CAP KLC-105



HIP INNER ENDCAP KLC-106



HIP EAVES LUG KLC-107



2 WAY BOSS TOP CAP KLC-108



2 WAY BOSS TOP CAP FOR FINIAL KLC-108/F



3 WAY BOSS TOP CAP KLC-109



3 WAY BOSS TOP CAP FOR FINIAL KLC-109/F



BOSS TOP I CAP PIN ( KLC-110



EAVES BEAM CORNER BRACKET KLC-111



ISOLATING COLLAR KLC-112



TWO WAY END BOSS KLC-113



THREE WAY END BOSS KLC-114



JACK RAFTER LUG LEFT KLC-115



JACK RAFTER LUG RIGHT KLC-116



BALL FINIAL KLC-117



B2B FOUR WAY BOSS KLC-119



B2B EIGHT WAY BOSS KLC-120



B2B FOUR WAY BOSS TOP CAP KLC-121



B2B FOUR WAY BOSS TOP CAP FOR FINIAL KLC-121/F



B2B EIGHT WAY BOSS TOP CAP KLC-122



B2B EIGHT WAY BOSS TOP CAP FOR FINIAL KLC-122/F



RAFTER SUPPORT BLOCK KLC-123



CHIMNEY NUT M8 KLF-300



EAVES BEAM SCREW KLF-301



BOLT M8 X 70 **KLF-303** 



TAPERED WASHER M8 KLF-304



BOLT M8 X 60 **KLF-305** 



FIR TREE CLIP KLF-306



BOLT M8 X 20 **KLF-307** 



SERRATED FLANGE NUT