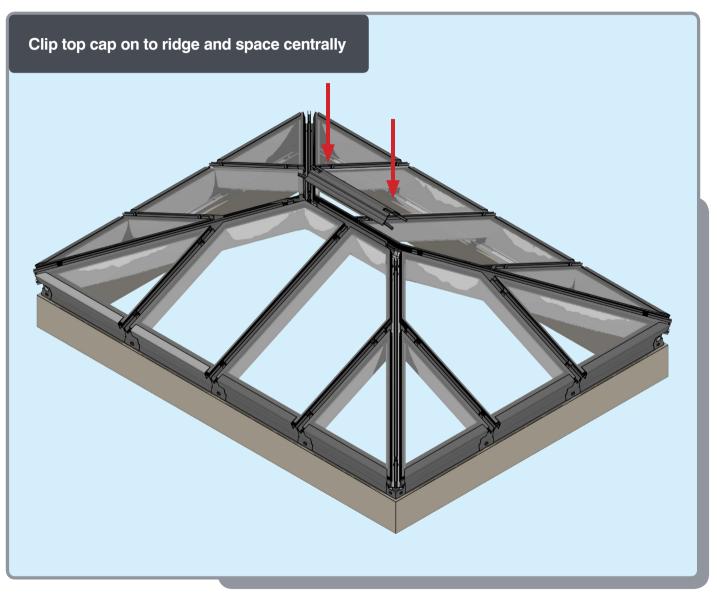

## COMPONENTS LIST

HIP BODY KLP-02

RAFTER BODY KLP-03

RIDGE TOP CAP KLP-06

HIP TOP CAP

RAFTER TOP CAP KLP-08

EAVES BEAM KLP-05

GLASS RETAINER KLP-04