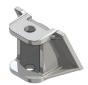

yet
- Only apply sealant where indicated









Ensure correct size bolts and tapered washers are used









#### ATTACHING SPIDER















**BEWARE** not to cross thread bolts when fastening

#### FIXING DOWN













- **USE** packers under eaves beam to support each screw
- CHECK eaves beams are fully sealed to upstand







## GLAZING











Ensure retainer is seated as shown

## HIP LOWER ENDCAP







# LOWER RAFTER ENDCAPS





























# BOSS TOP CAPS









#### HIP UPPER END CAPS











# RAFTER UPPER END CAPS 16





## COMPONENTS LIST







HIP BODY KLP-02



RAFTER BODY KLP-03



RIDGE TOP CAP KLP-06



HIP TOP CAP



RAFTER TOP CAP KLP-08



EAVES BEAM KLP-05



GLASS RETAINER KLP-04



THERMAL T BAR KLP-09

#### **COMPONENTS LIST**



RAFTER RIDGE LUG



RAFTER EAVES LUG KLC-101



RAFTER OUTER END CAP KLC-102



RAFTER INNER END CAP KLC-103



HIP OUTER END CAP KLC-105



HIP INNER ENDCAP KLC-106



HIP EAVES LUG KLC-107



2 WAY BOSS TOP CAP KLC-108



2 WAY BOSS TOP CAP FOR FINIAL KLC-108/F



3 WAY BOSS TOP CAP KLC-109



3 WAY BOSS TOP CAP FOR FINIAL KLC-109/F



BOSS TOP I CAP PIN ( KLC-110



EAVES BEAM CORNER BRACKET KLC-111



ISOLATING COLLAR KLC-112



TWO WAY END BOSS KLC-113



THREE WAY END BOSS KLC-114



JACK RAFTER LUG LEFT KLC-115



JACK RAFTER LUG RIGHT KLC-116



BALL FINIAL KLC-117



B2B FOUR WAY BOSS KLC-119



B2B EIGHT WAY BOSS KLC-120



B2B FOUR WAY BOSS TOP CAP KLC-121



B2B FOUR WAY BOSS TOP CAP FOR FINIAL KLC-121/F



B2B EIGHT WAY BOSS TOP CAP KLC-122



B2B EIGHT WAY BOSS TOP CAP FOR