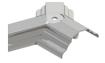

- **USE** packers under eaves beam to support each screw
- CHECK eaves beams are fully sealed to upstand







## GLAZING











Ensure retainer is seated as shown

## HIP LOWER ENDCAP







# LOWER RAFTER ENDCAPS





























# BOSS TOP CAPS









#### HIP UPPER END CAPS











# RAFTER UPPER END CAPS 16





## COMPONENTS LIST







HIP BODY KLP-02



RAFTER BODY KLP-03



RIDGE TOP CAP KLP-06



HIP TOP CAP



RAFTER TOP CAP KLP-08



EAVES BEAM KLP-05



GLASS RETAINER KLP-04



THERMAL T BAR KLP-09

#### **COMPONENTS LIST**



RAFTER RIDGE LUG



RAFTER EAVES LUG KLC-101



RAFTER OUTER END CAP KLC-102



RAFTER INNER END CAP KLC-103



HIP OUTER END CAP KLC-105



HIP INNER ENDCAP KLC-106



HIP EAVES LUG KLC-107



2 WAY BOSS TOP CAP KLC-108



2 WAY BOSS TOP CAP FOR FINIAL KLC-108/F



3 WAY BOSS TOP CAP KLC-109



3 WAY BOSS TOP CAP FOR FINIAL KLC-109/F



BOSS TOP I CAP PIN ( KLC-110



EAVES BEAM CORNER BRACKET KLC-111



ISOLATING COLLAR KLC-112



TWO WAY END BOSS KLC-113



THREE WAY END BOSS KLC-114



JACK RAFTER LUG LEFT KLC-115



JACK RAFTER LUG RIGHT KLC-116



BALL FINIAL KLC-117



B2B FOUR WAY BOSS KLC-119



B2B EIGHT WAY BOSS KLC-120



B2B FOUR WAY BOSS TOP CAP KLC-121



B2B FOUR WAY BOSS TOP CAP FOR FINIAL KLC-121/F



B2B EIGHT WAY BOSS TOP CAP KLC-122



B2B EIGHT WAY BOSS TOP CAP FOR FINIAL KLC-122/F



RAFTER SUPPORT BLOCK KLC-123



CHIMNEY NUT M8 KLF-300



EAVES BEAM SCREW KLF-301



BOLT M8 X 70 **KLF-303** 



TAPERED WASHER M8 KLF-304



BOLT M8 X 60 **KLF-305** 



FIR TREE CLIP KLF-306



BOLT M