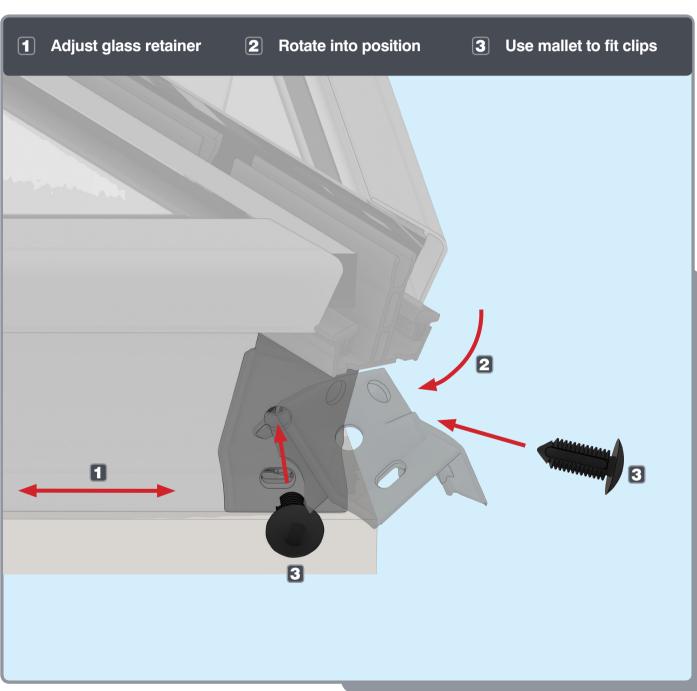

# Installation Guide



















#### **APPLYING SEALANT**







- **DO NOT** screw down yet
- Only apply sealant where indicated









Ensure correct size bolts and tapered washers are used









#### ATTACHING SPIDER















**BEWARE** not to cross thread bolts when fastening

#### FIXING DOWN













- **USE** packers under eaves beam to support each screw
- CHECK eaves beams are fully sealed to upstand







## GLAZING











Ensure retainer is seated as shown

## HIP LOWER ENDCAP







# LOWER RAFTER ENDCAPS





























# BOSS TOP CAPS









#### HIP UPPER END CAPS











# RAFTER UPPER END CAPS 16





## COMPONENTS LIST







HIP BODY KLP-02



RAFTER BODY KLP-03



RIDGE TOP CAP KLP-06



HIP TOP CAP



RAFTER TOP CAP KLP-08



EAVES BEAM KLP-05



GLASS RETAINER KLP-04



THERMAL T BAR KLP-09

#### **COMPONENTS LIST**



RAFTER RIDGE LUG



RAFTER EAVES LUG KLC-101



RAFTER OUTER END CAP KLC-102



RAFTER INNER END CAP KLC-103



HIP OUTER END CAP KLC-105



HIP INNER ENDCAP KLC-106



HIP EAVES LUG KLC-107



2 WAY BOSS TOP CAP KLC-108



2 WAY BOSS TOP CAP FOR FINIAL KLC-108/F



3 WAY BOSS TOP CAP KLC-109



3 WAY BOSS TOP CAP FOR FINIAL KLC-109/F



BOSS TOP I CAP PIN ( KLC-110



EAVES BEAM CORNER BRACKET KLC-111



ISOLATING COLLAR K