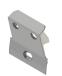

tapered washers are used









#### ATTACHING SPIDER















**BEWARE** not to cross thread bolts when fastening

#### FIXING DOWN













- **USE** packers under eaves beam to support each screw
- CHECK eaves beams are fully sealed to upstand







## GLAZING











Ensure retainer is seated as shown

## HIP LOWER ENDCAP







# LOWER RAFTER ENDCAPS





























# BOSS TOP CAPS









#### HIP UPPER END CAPS











# RAFTER UPPER END CAPS 16





## COMPONENTS LIST







HIP BODY KLP-02



RAFTER BODY KLP-03



RIDGE TOP CAP KLP-06



HIP TOP CAP



RAFTER TOP CAP KLP-08



EAVES BEAM KLP-05



GLASS RETAINER KLP-04



THERMAL T BAR KLP-09

#### **COMPONENTS LIST**



RAFTER RIDGE LUG



RAFTER EAVES LUG KLC-101



RAFTER OUTER END CAP KLC-102



RAFTER INNER END CAP KLC-103



HIP OUTER END CAP KLC-105



HIP INNER ENDCAP KLC-106



HIP EAVES LUG KLC-107



2 WAY BOSS TOP CAP KLC-108



2 WAY BOSS TOP CAP FOR FINIAL KLC-108/F



3 WAY BOSS TOP CAP KLC-109



3 WAY BOSS TOP CAP FOR FINIAL KLC-109/F



BOSS TOP I CAP PIN ( KLC-110



EAVES BEAM CORNER BRACKET KLC-111



ISOLATING COLLAR KLC-112



TWO WAY END BOSS KLC-113



THREE WAY END BOSS KLC-114



JACK RAFTER LUG LEFT KLC-115



JACK RAFTER LUG RIGHT KLC-116



BALL FINIAL KLC-117



B2B FOUR WAY BOSS KLC-119



B2B EIGHT WAY BOSS KLC-120



B2B FOUR WAY BOSS TOP CAP KLC-121



B2B FOUR WAY BOSS TOP CAP FOR FINIAL KLC-121/F



B2B EIGHT WAY BOSS TOP CAP KLC-122



B2B EIGHT WAY BOSS TOP CAP FOR FINIAL KLC-122/F



RAFTER SUPPORT BLOCK KLC-123



CHIMNEY NUT M8 KLF-300



EA