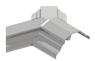

astening

#### FIXING DOWN













- **USE** packers under eaves beam to support each screw
- CHECK eaves beams are fully sealed to upstand







## GLAZING











Ensure retainer is seated as shown

## HIP LOWER ENDCAP







# LOWER RAFTER ENDCAPS





























# BOSS TOP CAPS









#### HIP UPPER END CAPS











# RAFTER UPPER END CAPS 16





## COMPONENTS LIST







HIP BODY KLP-02



RAFTER BODY KLP-03



RIDGE TOP CAP KLP-06



HIP TOP CAP



RAFTER TOP CAP KLP-08



EAVES BEAM KLP-05



GLASS RETAINER KLP-04



THERMAL T BAR KLP-09

#### **COMPONENTS LIST**



RAFTER RIDGE LUG



RAFTER EAVES LUG KLC-101



RAFTER OUTER END CAP KLC-102



RAFTER INNER END CAP KLC-103



HIP OUTER END CAP KLC-105



HIP INNER ENDCAP KLC-106



HIP EAVES LUG KLC-107



2 WAY BOSS TOP CAP KLC-108



2 WAY BOSS TOP CAP FOR FINIAL KLC-108/F



3 WAY BOSS TOP CAP KLC-109



3 WAY BOSS TOP CAP FOR FINIAL KLC-109/F



BOSS TOP I CAP PIN ( KLC-110



EAVES BEAM CORNER BRACKET KLC-111



ISOLATING COLLAR KLC-112



TWO WAY END BOSS KLC-113



THREE WAY END BOSS KLC-114



JACK RAFTER LUG LEFT KLC-115



JACK RAFTER LUG RIGHT KLC-116



BALL FINIAL KLC-117



B2B FOUR WAY BOSS KLC-119



B2B EIGHT WAY BOSS KLC-120



B2B FOUR WAY BOSS TOP CAP KLC-121



B2B FOUR WAY BOSS TOP CAP FOR FINIAL KLC-121/F



B2B EIGHT WAY BOSS TOP CAP KLC-122



B2B EIGHT WAY BOSS TOP CAP FOR FINIAL KLC-122/F



RAFTER SUPPORT BLOCK KLC-123



CHIMNEY NUT M8 KLF-300



EAVES BEAM SCREW KLF-301



BOLT M8 X 70 **KLF-303** 



TAPERED WASHER M8 KLF-304



BOLT M8 X 60 **KLF-305** 



F