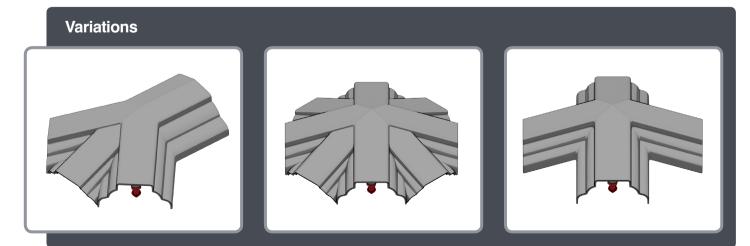

# Installation Guide



















#### **APPLYING SEALANT**







- **DO NOT** screw down yet
- Only apply sealant where indicated









Ensure correct size bolts and tapered washers are used









#### ATTACHING SPIDER















**BEWARE** not to cross thread bolts when fastening

#### FIXING DOWN













- **USE** packers under eaves beam to support each screw
- CHECK eaves beams are fully sealed to upstand







## GLAZING











Ensure retainer is seated as shown

## HIP LOWER ENDCAP







# LOWER RAFTER ENDCAPS





























# BOSS TOP CAPS









#### HIP UPPER END CAPS











# RAFTER UPPER END CAPS 16





## COMPONENTS LIST







HIP BODY KLP-02



RAFTER BODY KLP-03



RIDGE TOP CAP KLP-06



HIP TOP CAP



RAFTER TOP CAP KLP-08



EAVES BEAM KLP-05



GLASS RETAINER KLP-04



THERMAL T BAR KLP-09

#### **COMPONENTS LIST**



RAFTER RIDGE LUG



RAFTER EAVES LUG KLC-101



RAFTER OUTER END CAP KLC-102



RAFTER INNER END CAP KLC-103



HIP OUTER END CAP KLC-105



HIP INNER ENDCAP KLC-106



HIP EAVES LUG KLC-107



2 WAY BOSS TOP CAP KLC-108



2 WAY BOSS TOP CAP FOR FINIAL KLC-108/F



3 WAY BOSS TOP CAP KLC-109



3 WAY BOSS TOP CAP FOR FINIAL KLC-109/F



BOSS TOP I CAP PIN ( KLC-110



EAVES BEAM CORNER BRACKET KLC-111



ISOLATING COLLAR KLC-112



TWO WAY END BOSS KLC-113



THREE WAY END BOSS KLC-114



JACK RAFT