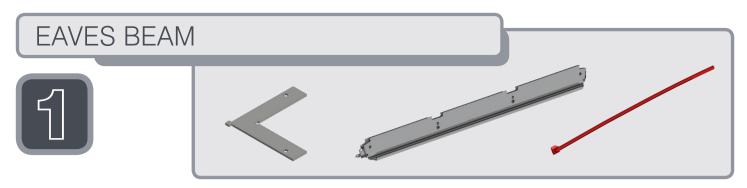

## COMPONENTS LIST

HIP BODY KLP-02

RAFTER BODY KLP-03

RIDGE TOP CAP KLP-06

HIP TOP CAP

RAFTER TOP CAP KLP-08

EAVES BEAM KLP-05

GLASS RETAINER KLP-04