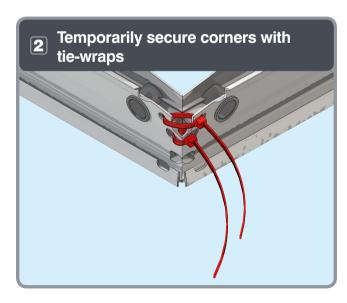

#### FIXING DOWN

- **USE** packers under eaves beam to support each screw
- CHECK eaves beams are fully sealed to upstand