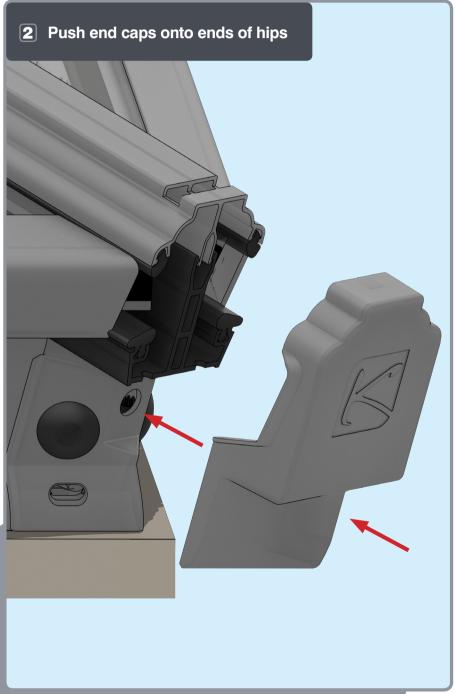

# Installation Guide



















#### **APPLYING SEALANT**







- **DO NOT** screw down yet
- Only apply sealant where indicated









Ensure correct size bolts and tapered washers are used









#### ATTACHING SPIDER















**BEWARE** not to cross thread bolts when fastening

#### FIXING DOWN













- **USE** packers under eaves beam to support each screw
- CHECK eaves beams are fully sealed to upstand







## GLAZING











Ensure retainer is seated as shown

## HIP LOWER ENDCAP







# LOWER RAFTER ENDCAPS





























# BOSS TOP CAPS









#### HIP UPPER END CAPS











# RAFTER UPPER END CAPS 16





## COMPONENTS LIST







HIP BODY KLP-02



RAFTER BODY KLP-03



RIDGE TOP CAP KLP-06



HIP TOP CAP



RAFTER TOP CAP KLP-08



EAVES BEAM KLP-05



GLASS RETAINER KLP-04



THERMAL T BAR KLP-09

#### **COMPONENTS LIST**



RAFTER RIDGE LUG



RAFTER EAVES LUG KLC-101



RAFTER OUTER END CAP KLC-102



RAFTER INNER END CAP KLC-103



HIP OUTER END CAP KLC-105



HIP INNER ENDCAP KLC-106



HIP EAVES LUG KLC-107



2 WAY BOSS TOP CAP KLC-108



2 WAY BOSS TOP CAP FOR FINIAL KLC-108/F



3 WAY BOSS TOP CAP KLC-109



3 WAY BOSS TOP CAP FOR FINIAL KLC-109/F



BOSS TOP I CAP PIN ( KLC-110



EAVES BEAM CORNER BRACKET KLC-111



ISOLATING COLLAR KLC-112



TWO WAY END BOSS KLC-113



THREE WAY END BOSS KLC-114



JACK RAFTER LUG LEFT KLC-115



JACK RAFTER