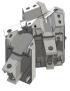

# BOSS TOP CAPS









#### HIP UPPER END CAPS











# RAFTER UPPER END CAPS 16





## COMPONENTS LIST







HIP BODY KLP-02



RAFTER BODY KLP-03



RIDGE TOP CAP KLP-06



HIP TOP CAP



RAFTER TOP CAP KLP-08



EAVES BEAM KLP-05



GLASS RETAINER KLP-04



THERMAL T BAR KLP-09

#### **COMPONENTS LIST**



RAFTER RIDGE LUG



RAFTER EAVES LUG KLC-101



RAFTER OUTER END CAP KLC-102



RAFTER INNER END CAP KLC-103



HIP OUTER END CAP KLC-105



HIP INNER ENDCAP KLC-106



HIP EAVES LUG KLC-107



2 WAY BOSS TOP CAP KLC-108



2 WAY BOSS TOP CAP FOR FINIAL KLC-108/F



3 WAY BOSS TOP CAP KLC-109



3 WAY BOSS TOP CAP FOR FINIAL KLC-109/F



BOSS TOP I CAP PIN ( KLC-110



EAVES BEAM CORNER BRACKET KLC-111



ISOLATING COLLAR KLC-112



TWO WAY END BOSS KLC-113



THREE WAY END BOSS KLC-114



JACK RAFTER LUG LEFT KLC-115



JACK RAFTER LUG RIGHT KLC-116



BALL FINIAL KLC-117



B2B FOUR WAY BOSS KLC-119



B2B EIGHT WAY BOSS KLC-120



B2B FOUR WAY BOSS TOP CAP KLC-121



B2B FOUR WAY BOSS TOP CAP FOR FINIAL KLC-121/F



B2B EIGHT WAY BOSS TOP CAP KLC-122



B2B EIGHT WAY BOSS TOP CAP FOR FINIAL KLC-122/F



RAFTER SUPPORT BLOCK KLC-123



CHIMNEY NUT M8 KLF-300



EAVES BEAM SCREW KLF-301



BOLT M8 X 70 **KLF-303** 



TAPERED WASHER M8 KLF-304



BOLT M8 X 60 **KLF-305** 



FIR TREE CLIP KLF-306



BOLT M8 X 20 **KLF-307** 



SERRATED FLANGE NUT M8 KLF-311



TIE WRAP KLF-315



EAVES BEAM / T-BAR QLON GASKET KLG-200



TOP CAP QLON GASKET KLG-201



BOSS CENTRAL GASKET W/CENTER RAFTER KLG-202



BOSS CENTRAL GASKET KLG-203



BOSS LEFT GAS