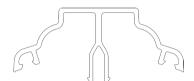

# Installation Guide



















#### **APPLYING SEALANT**







- **DO NOT** screw down yet
- Only apply sealant where indicated









Ensure correct size bolts and tapered washers are used









#### ATTACHING SPIDER















**BEWARE** not to cross thread bolts when fastening

#### FIXING DOWN













- **USE** packers under eaves beam to support each screw
- CHECK eaves beams are fully sealed to upstand







## GLAZING











Ensure retainer is seated as shown

## HIP LOWER ENDCAP







# LOWER RAFTER ENDCAPS





























# BOSS TOP CAPS









#### HIP UPPER END CAPS











# RAFTER UPPER END CAPS 16





## COMPONENTS LIST







HIP BODY KLP-02



RAFTER BODY KLP-03



RIDGE TOP CAP KLP-06



HIP TOP CAP



RAFTER TOP CAP KLP-08



EAVES BEAM KLP-05



GLASS RETAINER KLP-04



THERMAL T BAR KLP-09

#### **COMPONENTS LIST**



RAFTER RIDGE LUG



RAFTER EAVES LUG KLC-101



RAFTER OUTER END CAP KLC-102



RAFTER INNER END CAP KLC-103



HIP OUTER END CAP KLC-105



HIP INNER ENDCAP KLC-106



HIP EAVES LUG KLC-107



2 WAY BOSS TOP CAP KLC-108



2 WAY BOSS TOP CAP FOR FINIAL KLC-108/F



3 WAY BOSS TOP CAP KLC-109



3 WAY BOSS TOP CAP FOR FINIAL KLC-109/F



BOSS TOP I CAP PIN ( KLC-110



EAVES BEAM CORNER BRACKET KLC-111



ISOLATING COLLAR KLC-112



TWO WAY END BOSS KLC-113



THREE WAY END BOSS KLC-114



JACK RAFTER LUG LEFT KLC-115



JACK RAFTER LUG RIGHT KLC-116



BALL FINIAL KLC-117



B2B FOUR WAY BOSS KLC-119



B2B EIGHT WAY BOSS KLC-120



B2B FOUR WAY BOSS TO