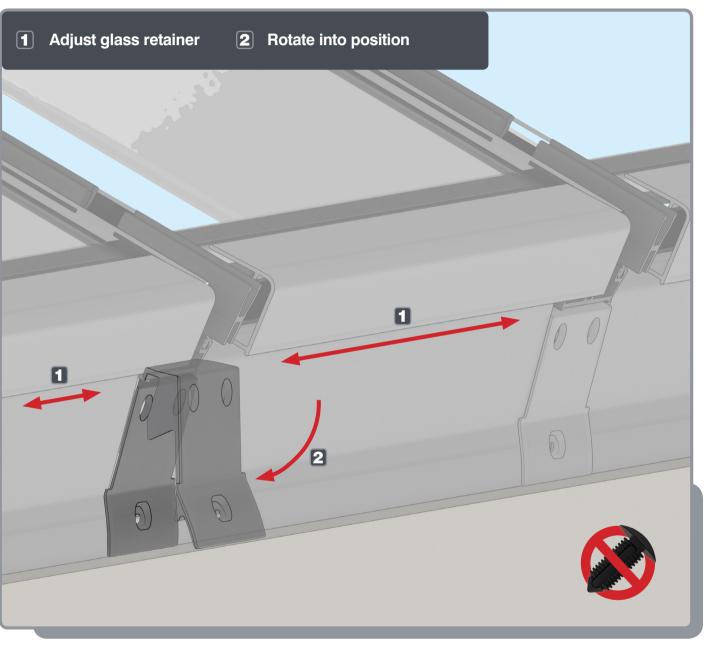

# Installation Guide



















#### **APPLYING SEALANT**







- **DO NOT** screw down yet
- Only apply sealant where indicated









Ensure correct size bolts and tapered washers are used









#### ATTACHING SPIDER















**BEWARE** not to cross thread bolts when fastening

#### FIXING DOWN













- **USE** packers under eaves beam to support each screw
- CHECK eaves beams are fully sealed to upstand







## GLAZING











Ensure retainer is seated as shown

## HIP LOWER ENDCAP







# LOWER RAFTER ENDCAPS





























# BOSS TOP CAPS









#### HIP UPPER END CAPS











# RAFTER UPPER END CAPS 16





## COMPONENTS LIST







HIP BODY KLP-02



RAFTER BODY KLP-03



RIDGE TOP CAP KLP-06



HIP TOP CAP



RAFTER TOP CAP KLP-08



EAVES BEAM KLP-05



GLASS RETAINER KLP-04



THERMAL T BAR KLP-09

#### **COMPONENTS LIST**



RAFTER RIDGE LUG



RAFTER EAVES LUG KLC-101



RAFTER OUTER END CAP KLC-102



RAFTER INNER END CAP KLC-103



HIP OUTER END CAP KLC-105



HIP INNER ENDCAP KLC-106



HIP EAVES LUG KLC-107



2 WAY BOSS TOP CAP KLC-108



2 WAY BOSS TOP CAP FOR FINIAL KLC-108/F



3 WAY BOSS TOP CAP KLC-109



3 WAY BOSS TOP CAP FOR FINIAL KLC-109/F



BOSS TOP I CAP PIN ( KLC-110



EAVES BEAM CORNER BRACKET KLC-111



ISOLATING COLLAR KLC-112



TWO WAY END BOSS KLC