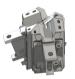

R RAFTER ENDCAPS





























# BOSS TOP CAPS









#### HIP UPPER END CAPS











# RAFTER UPPER END CAPS 16





## COMPONENTS LIST







HIP BODY KLP-02



RAFTER BODY KLP-03



RIDGE TOP CAP KLP-06



HIP TOP CAP



RAFTER TOP CAP KLP-08



EAVES BEAM KLP-05



GLASS RETAINER KLP-04



THERMAL T BAR KLP-09

#### **COMPONENTS LIST**



RAFTER RIDGE LUG



RAFTER EAVES LUG KLC-101



RAFTER OUTER END CAP KLC-102



RAFTER INNER END CAP KLC-103



HIP OUTER END CAP KLC-105



HIP INNER ENDCAP KLC-106



HIP EAVES LUG KLC-107



2 WAY BOSS TOP CAP KLC-108



2 WAY BOSS TOP CAP FOR FINIAL KLC-108/F



3 WAY BOSS TOP CAP KLC-109



3 WAY BOSS TOP CAP FOR FINIAL KLC-109/F



BOSS TOP I CAP PIN ( KLC-110



EAVES BEAM CORNER BRACKET KLC-111



ISOLATING COLLAR KLC-112



TWO WAY END BOSS KLC-113



THREE WAY END BOSS KLC-114



JACK RAFTER LUG LEFT KLC-115



JACK RAFTER LUG RIGHT KLC-116



BALL FINIAL KLC-117



B2B FOUR WAY BOSS KLC-119



B2B EIGHT WAY BOSS KLC-120



B2B FOUR WAY BOSS TOP CAP KLC-121



B2B FOUR WAY BOSS TOP CAP FOR FINIAL KLC-121/F



B2B EIGHT WAY BOSS TOP CAP KLC-122



B2B EIGHT WAY BOSS TOP CAP FOR FINIAL KLC-122/F



RAFTER SUPPORT BLOCK KLC-123



CHIMNEY NUT M8 KLF-300



EAVES BEAM SCREW KLF-301



BOLT M8 X 70 **KLF-303** 



TAPERED WASHER M8 KLF-304



BOLT M8 X 60 **KLF-305** 



FIR TREE CLIP KLF-306



BOLT M8 X 20 **KLF-307** 



SERRATED FLANGE NUT M8 KLF-311



TIE WRAP KLF-315



EAVES BEAM / T-BAR QLON GASKET KLG-200



TOP CAP QLON GASKET KLG-201



BOSS CENTRAL GASKET W/CENTER RAFTER KLG-202



BOSS CENTRAL GAS