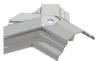

K eaves beams are fully sealed to upstand







## GLAZING











Ensure retainer is seated as shown

## HIP LOWER ENDCAP







# LOWER RAFTER ENDCAPS





























# BOSS TOP CAPS









#### HIP UPPER END CAPS











# RAFTER UPPER END CAPS 16





## COMPONENTS LIST







HIP BODY KLP-02



RAFTER BODY KLP-03



RIDGE TOP CAP KLP-06



HIP TOP CAP



RAFTER TOP CAP KLP-08



EAVES BEAM KLP-05



GLASS RETAINER KLP-04



THERMAL T BAR KLP-09

#### **COMPONENTS LIST**



RAFTER RIDGE LUG



RAFTER EAVES LUG KLC-101



RAFTER OUTER END CAP KLC-102



RAFTER INNER END CAP KLC-103



HIP OUTER END CAP KLC-105



HIP INNER ENDCAP KLC-106



HIP EAVES LUG KLC-107



2 WAY BOSS TOP CAP KLC-108



2 WAY BOSS TOP CAP FOR FINIAL KLC-108/F



3 WAY BOSS TOP CAP KLC-109



3 WAY BOSS TOP CAP FOR FINIAL KLC-109/F



BOSS TOP I CAP PIN ( KLC-110



EAVES BEAM CORNER BRACKET KLC-111



ISOLATING COLLAR KLC-112



TWO WAY END BOSS KLC-113



THREE WAY END BOSS KLC-114



JACK RAFTER LUG LEFT KLC-115



JACK RAFTER LUG RIGHT KLC-116



BALL FINIAL KLC-117



B2B FOUR WAY BOSS KLC-119



B2B EIGHT WAY BOSS KLC-120



B2B FOUR WAY BOSS TOP CAP KLC-121



B2B FOUR WAY BOSS TOP CAP FOR FINIAL KLC-121/F



B2B EIGHT WAY BOSS TOP CAP KLC-122



B2B EIGHT WAY BOSS TOP CAP FOR FINIAL KLC-122/F



RAFTER SUPPORT BLOCK KLC-123



CHIMNEY NUT M8 KLF-300



EAVES BEAM SCREW KLF-301



BOLT M8 X 70 **KLF-303** 



TAPERED WASHER M8 KLF-304



BOLT M8 X 60 **KLF-305** 



FIR TREE CLIP KLF-306



BOLT M8 X 20 **KLF-307** 



SERRATED FLANGE NUT M8 KLF-311



TIE WRAP KLF-315