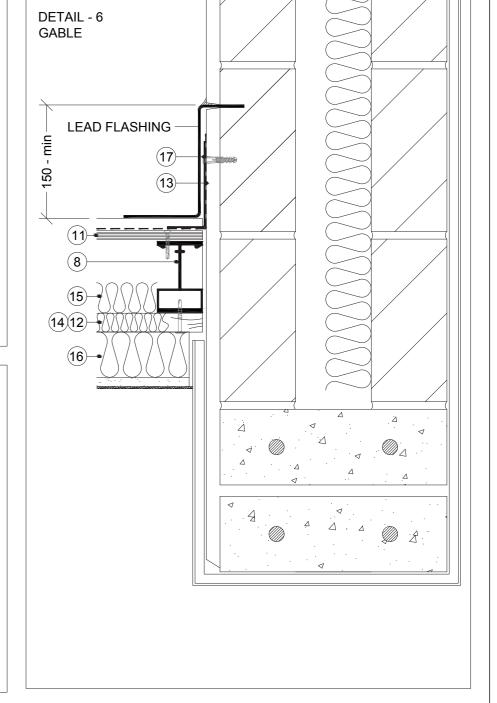

**GEORGIAN HIP** 

RAFTER/GABLE

10. SCREW FIXINGS

CLEAT

- 11. PLYWOOD SHEETS RINGBEAM
- TREATED TIMBER BATTEN 25\*50mm 2. RING BEAM ANGLE 12.
  - VAPOUR PERMEABLE UNDERLAY **BOX GUTTER** VICTORIAN / EDWARDIAN RIDGE
    - 25mm INSULATION BOARD 14.
      - 40mm INSULATION BOARD 15.
      - 16. 72mm INSULATED PLASTERBOARD
      - WATERCOURSE 17.

      - 18. **ROOF TILE**
      - RIDGE TILE 19.
      - 20. **FOAM TAPE**