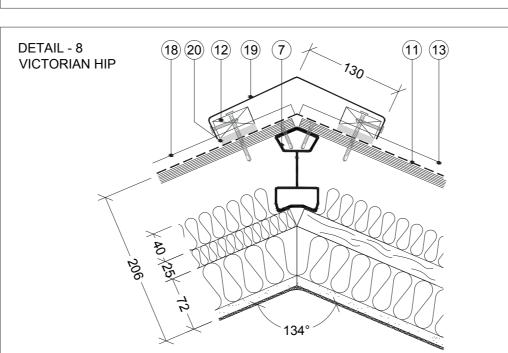

## **GUARDIAN ROOF SYSTEM PROFILES & ACCESSORIES**

3.

6.

7.

8.

9.

LEAN-TO RIDGE

VICTORIAN HIP

**GEORGIAN HIP** 

RAFTER/GABLE

10. SCREW FIXINGS

CLEAT

- 11. PLYWOOD SHEETS RINGBEAM
- TREATED TIMBER BATTEN 25\*50mm 2. RING BEAM ANGLE 12.
  - VAPOUR PERMEABLE UNDERLAY **BOX GUTTER** VICTORIAN / EDWARDIAN RIDGE
    - 25mm INSULATION BOARD 14.
      - 40mm INSULATION BOARD 15.
      - 16. 72mm INSULATED PLASTERBOARD
      - WATERCOURSE 17.

      - 18. **ROOF TILE**
      - RIDGE TILE 19.
      - 20. **FOAM TAPE**