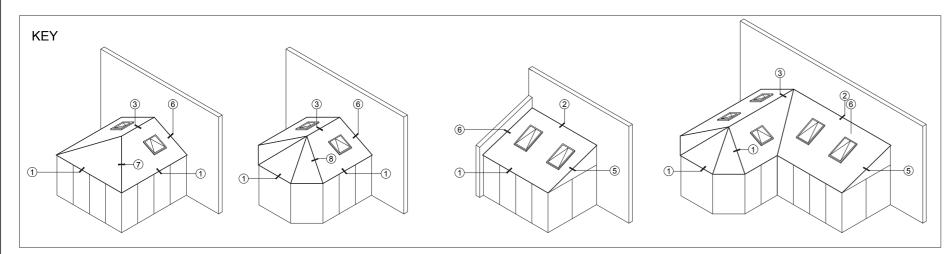

## **GUARDIAN ROOF SYSTEM PROFILES & ACCESSORIES**

3.

6.

7.

8.

9.

LEAN-TO RIDGE

VICTORIAN HIP

**GEORGIAN HIP** 

RAFTER/GABLE

10. SCREW FIXINGS

CLEAT

- 11. PLYWOOD SHEETS RINGBEAM
- TREATED TIMBER BATTEN 25\*50mm 2. RING BEAM ANGLE 12.
  - VAPOUR PERMEABLE UNDERLAY **BOX GUTTER** VICTORIAN / EDWARDIAN RIDGE
    - 25mm INSULATION BOARD 14.
      - 40mm INSULATION BOARD 15.
      - 16. 72mm INSULATED PLASTERBOARD
      - WATERCOURSE 17.

      - 18. **ROOF TILE**
      - RIDGE TILE 19.
      - 20. **FOAM TAPE**