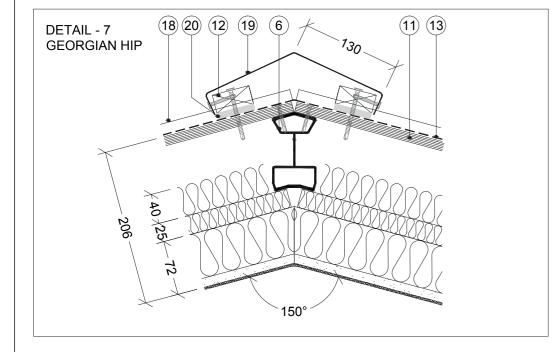

## **GUARDIAN ROOF SYSTEM PROFILES & ACCESSORIES**

3.

6.

7.

8.

9.

LEAN-TO RIDGE

VICTORIAN HIP

**GEORGIAN HIP** 

RAFTER/GABLE

10. SCREW FIXINGS

CLEAT

- 11. PLYWOOD SHEETS RINGBEAM
- TREATED TIMBER BATTEN 25\*50mm 2. RING BEAM ANGLE 12.
  - VAPOUR PERMEABLE UNDERLAY **BOX GUTTER** VICTORIAN / EDWARDIAN RIDGE
    - 25mm INSULATION BOARD 14.
      - 40mm INSULATION BOARD 15.
      - 16. 72mm INSULATED PLASTERBOARD
      - WATERCOURSE 17.

      - 18. **ROOF TILE**
      - RIDGE TILE 19.
      - 20. **FOAM TAPE**