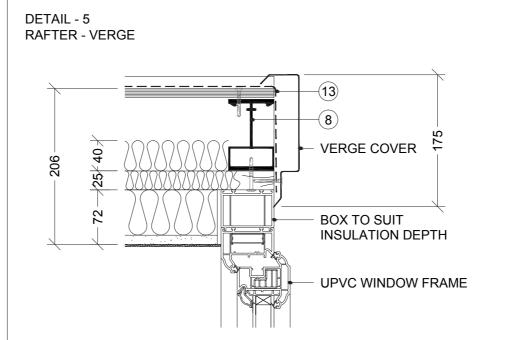

## **GUARDIAN ROOF SYSTEM PROFILES & ACCESSORIES**

3.

6.

7.

8.

9.

LEAN-TO RIDGE

VICTORIAN HIP

**GEORGIAN HIP** 

RAFTER/GABLE

10. SCREW FIXINGS

CLEAT

- 11. PLYWOOD SHEETS RINGBEAM
- TREATED TIMBER BATTEN 25\*50mm 2. RING BEAM ANGLE 12.
  - VAPOUR PERMEABLE UNDERLAY **BOX GUTTER** VICTORIAN / EDWARDIAN RIDGE
    - 25mm INSULATION BOARD 14.
      - 40mm INSULATION BOARD 15.
      - 16. 72mm INSULATED PLASTERBOARD
      - WATERCOURSE 17.

      - 18. **ROOF TILE**
      - RIDGE TILE 19.
      - 20. **FOAM TAPE**