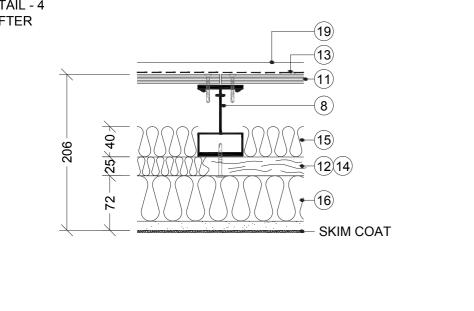

## **GUARDIAN ROOF SYSTEM PROFILES & ACCESSORIES**

3.

6.

7.

8.

9.

LEAN-TO RIDGE

VICTORIAN HIP

**GEORGIAN HIP** 

RAFTER/GABLE

10. SCREW FIXINGS

CLEAT

- 11. PLYWOOD SHEETS RINGBEAM
- TREATED TIMBER BATTEN 25\*50mm 2. RING BEAM ANGLE 12.
  - VAPOUR PERMEABLE UNDERLAY **BOX GUTTER** VICTORIAN / EDWARDIAN RIDGE
    - 25mm INSULATION BOARD 14.
      - 40mm INSULATION BOARD 15.
      - 16. 72mm INSULATED PLASTERBOARD
      - WATERCOURSE 17.

      - 18. **ROOF TILE**
      - RIDGE TILE 19.
      - 20. **FOAM TAPE**